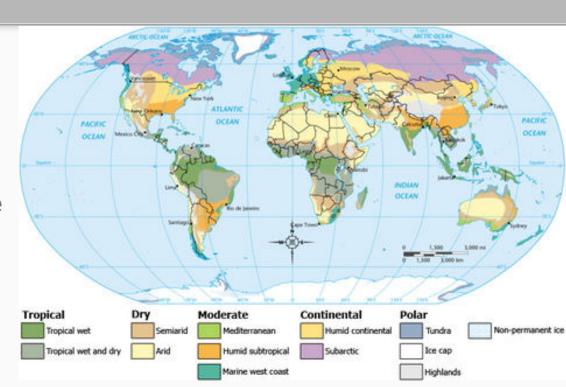

Let's take a look at an example before we get started

#### **Humid Continental**

Precipitation: Gets precipitation all year as either rain or snow

Temperature: Hot summers and cold winters

**Plants**: Cottonwood, ash, cherry, weeping willow, birch.