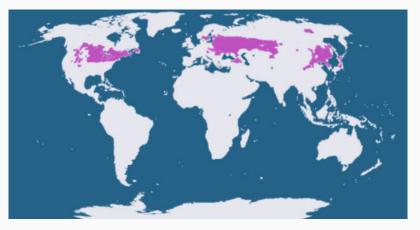

#### **Humid Continental**

Precipitation: Gets precipitation all year as either rain or snow

Temperature: Hot summers and cold winters

**Plants**: Cottonwood, ash, cherry, weeping willow, birch.

### How does the Atmosphere, Ocean & Cryosphere work together to create the climate zone?

- Atmosphere warm wet air comes from the distant oceans. The warmer the atmosphere the more water it can hold and is humid - low pressure - clouds
- Ocean The oceans circulate warm water from the equator which warms the air farther north. Water evaporates from the ocean to make maritime tropical air mass
- **Cryosphere** the snow and ice of the polar ice caps cools the air which moves south. As the northern hemisphere cools it decreases winter temperatures and snow can form as precipitation

#### How will the climate zone change due to global warming?

Humid continental will get hotter and drier with winters more like coastal humid continental and summers more like humid subtropical. There will be increased storms and extreme weather events such as tornadoes. Even though it is humid continental, there will be more droughts as a result of rising air temperatures.