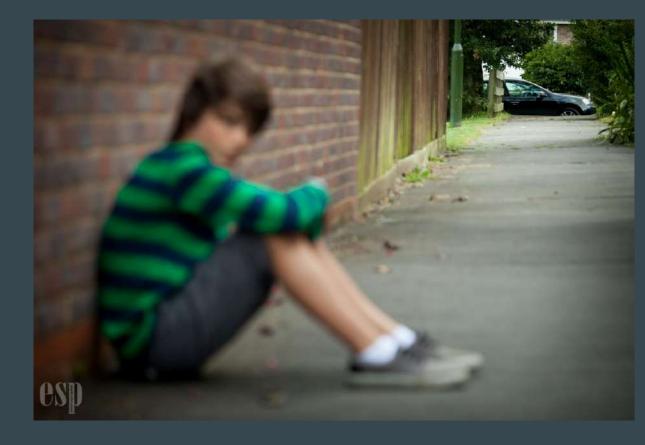

## Problem: the wrong part of the photo is in focus

## Problem: the wrong part of the photo is in focus

Actual Solution/s: manually focus, magnify focus, choose focus point, focus and recompose, cameras can't focus in dark, focus on something with contrast, don't use extreme open aperture, stop down to lower aperture so its greater depth of field