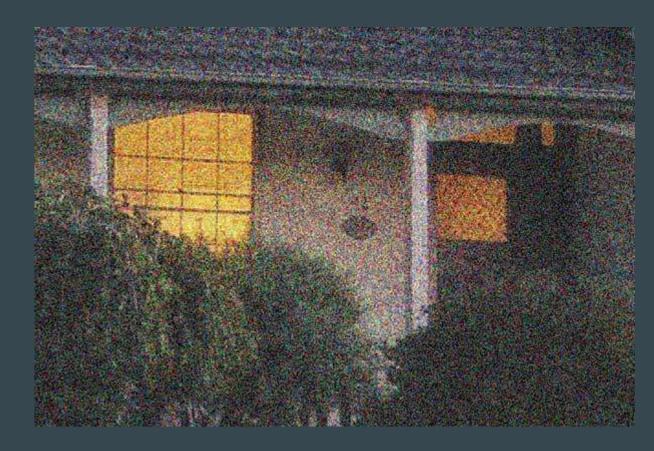

# Problem: Photos have lots of speckles (noise)

# Problem: Photos have lots of speckles (noise)

Actual Solution/s: add more light, change iso to lower number, might need to change ss & ap, noise reduction in camera/photoshop/plugin