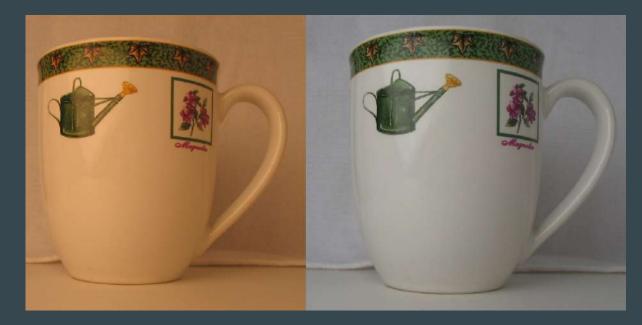

# Photo problems

 $\bullet \bullet \bullet$ 

Problem: Photos have ugly yellow cast when you take them in indoor light:

Problem: Photos have ugly yellow cast when you take them in indoor light:

Actual Solution/s: take in daylight instead, set white balance, use flash, get closer to window, shoot raw, adobe bridge edit jpeg as raw, Change white balance in Lightroom let more light in room