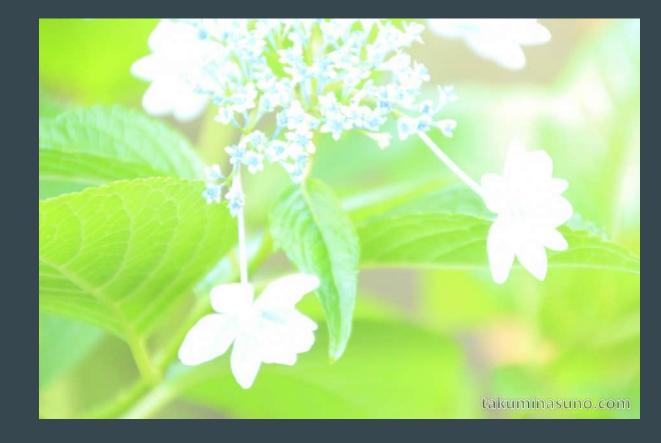

## Problem: Photos have really white blown out areas

# Problem: Photos have really white blown out areas

Actual Solution/s: try diff meter mode (spot, matrix, center weighted), meter on another part of the image, auto bracketing, avoid hot light, change ss/ap to give camera less light, shoot raw