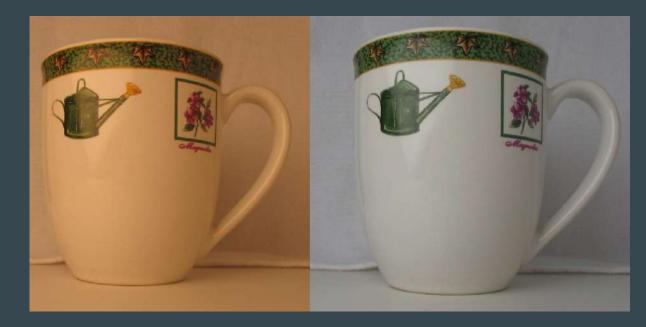

# Photo problems

 $\bullet \bullet \bullet$ 

Problem: Photos have ugly yellow cast when you take them in indoor light:

Problem: Photos have ugly yellow cast when you take them in indoor light:

Actual Solution/s: take in daylight instead, set white balance, use flash, get closer to window, shoot raw, adobe bridge edit jpeg as raw, Change white balance in Lightroom let more light in room