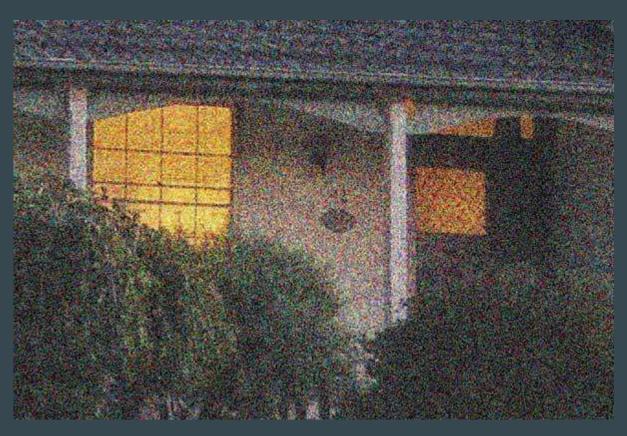

# Problem: Photos have lots of speckles (noise)

# Problem: Photos have lots of speckles (noise)

Actual Solution/s: add more light, change iso to lower number, might need to change ss & ap, noise reduction in camera/photoshop/plugin