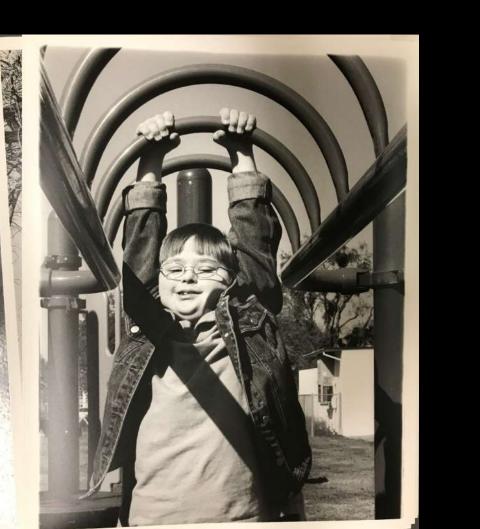

## college. They are all darkroom prints from film negatives (silver gelatin print)

FYI: I photographed all of these in

Turn and talk to your partner. What

should the class norms be?