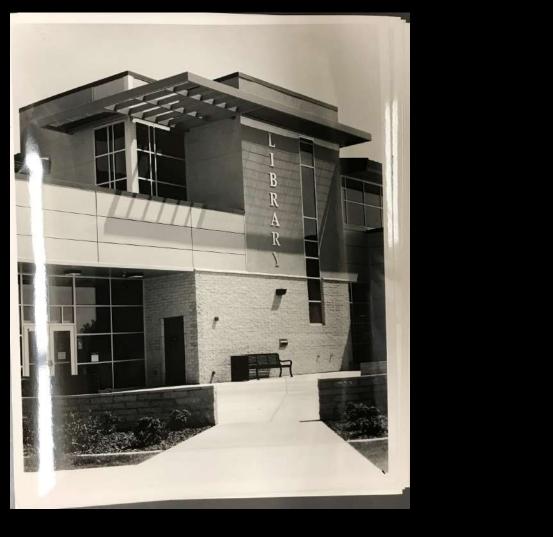

## college. They are all darkroom prints from film negatives (silver gelatin print)

FYI: I photographed all of these in

Turn and talk to your partner. What

should the class norms be?