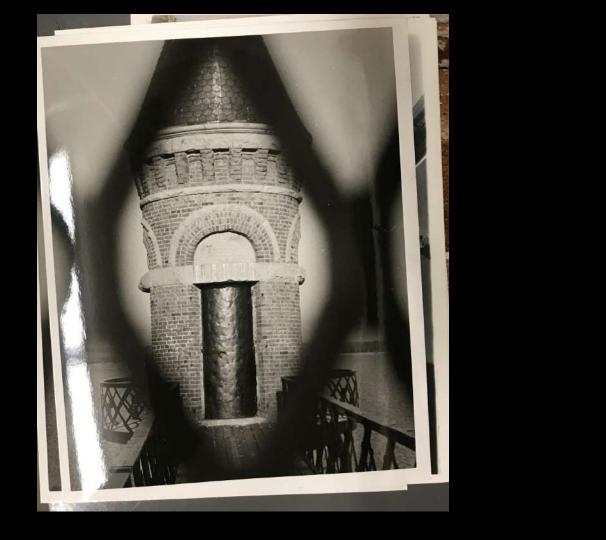

## college. They are all darkroom prints from film negatives (silver gelatin print)

FYI: I photographed all of these in

Turn and talk to your partner. What

should the class norms be?