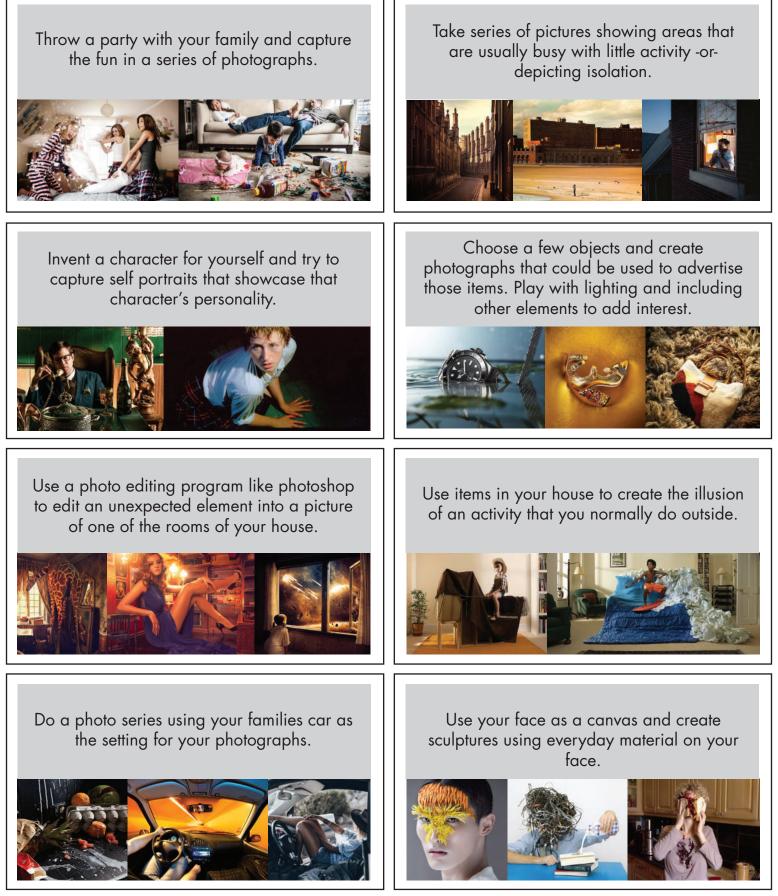

## PHOTO CHALLENGE CARDS - PG2 SOCIAL DISTANCING EDITION

JUST BECAUSE YOU NEED TO KEEP YOUR DISTANCE FROM OTHERS AND STAY NEAR HOME DOESN'T MEAN YOU CAN'T MAKE GREAT INSPIRING ART! THE EXTRA TIME IS A BLESSING. USE THESE CARDS TO GET INSPIRED WHILE HOME FROM SCHOOL.

SHARE WHAT YOU MAKE! POST ONLINE WITH #CORONAPHOTOCHALLENGE

THESE CARDS © MICHAEL DRISCOLL, MARCH 2020. MIKE.DRISCOLL.EDU@GMAIL.COM ALL PHOTOS USED AS EXAMPLES UNDER AN EDUCATIONAL FAIR USE LICENSE