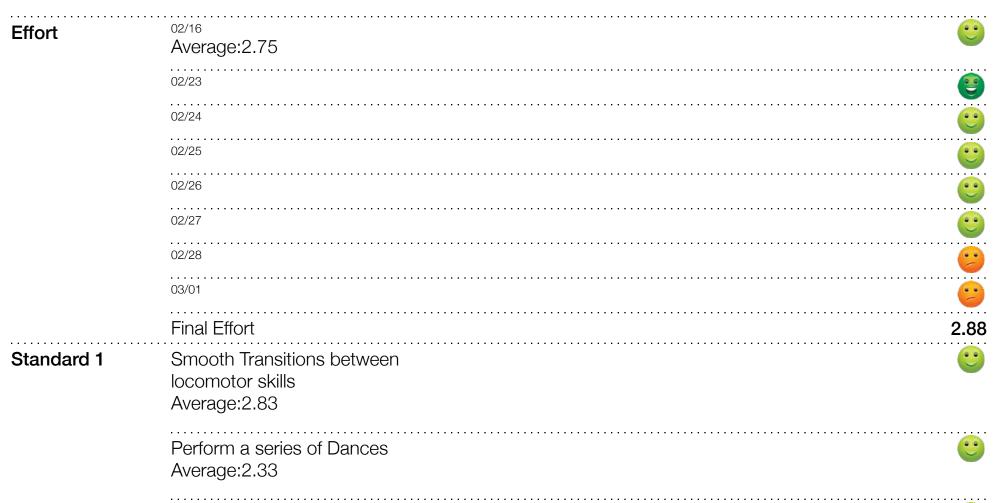

# Desiree Rainville

| Effort     | <sup>02/16</sup><br>Average:2.75                               | <u>.</u> |
|------------|----------------------------------------------------------------|----------|
|            | 02/23                                                          | 2        |
|            | 02/24                                                          |          |
|            | 02/25                                                          |          |
|            | 02/26                                                          |          |
|            | 02/27                                                          |          |
|            | 02/28                                                          |          |
|            | 03/01                                                          |          |
|            | Final Effort                                                   | 2.43     |
| Standard 1 | Smooth Transitions between<br>locomotor skills<br>Average:2.83 | <b>:</b> |
|            | Perform a series of Dances<br>Average:2.33                     | <b>:</b> |
|            | Static Balance<br>Average:3.17                                 | <b>:</b> |