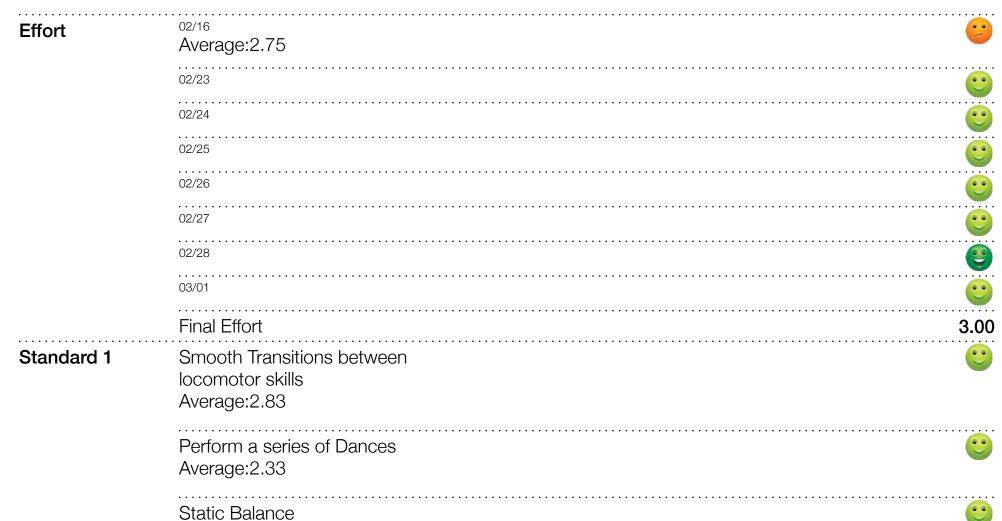

# Desiree Rainville

| Effort     | <sup>02/16</sup><br>Average:2.75                               | <u>.</u> |
|------------|----------------------------------------------------------------|----------|
|            | 02/23                                                          | 2        |
|            | 02/24                                                          |          |
|            | 02/25                                                          |          |
|            | 02/26                                                          |          |
|            | 02/27                                                          |          |
|            | 02/28                                                          |          |
|            | 03/01                                                          |          |
|            | Final Effort                                                   | 2.43     |
| Standard 1 | Smooth Transitions between<br>locomotor skills<br>Average:2.83 | <b>:</b> |
|            | Perform a series of Dances<br>Average:2.33                     | <b>:</b> |
|            | Static Balance<br>Average:3.17                                 | <b>:</b> |