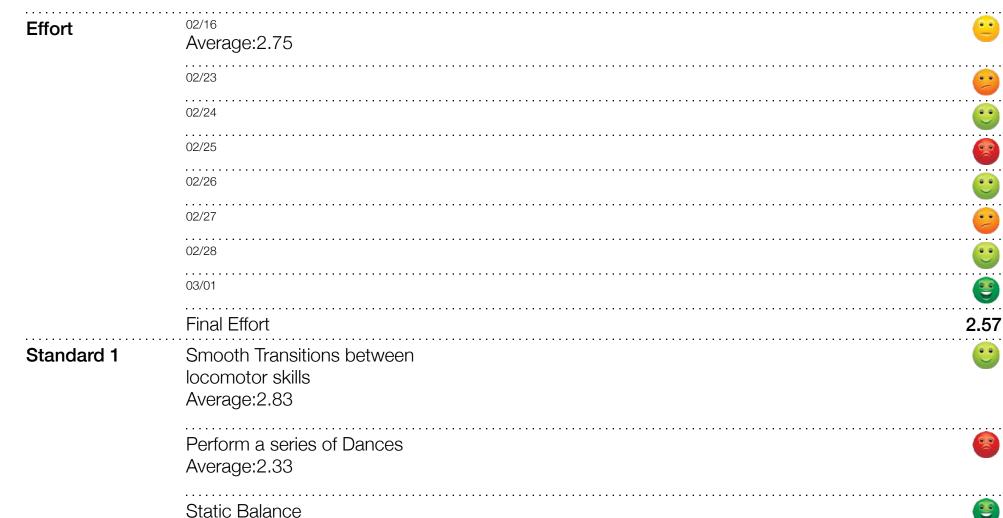

# Desiree Rainville

| Effort     | <sup>02/16</sup><br>Average:2.75                               | <u>.</u> |
|------------|----------------------------------------------------------------|----------|
|            | 02/23                                                          | 2        |
|            | 02/24                                                          |          |
|            | 02/25                                                          |          |
|            | 02/26                                                          |          |
|            | 02/27                                                          |          |
|            | 02/28                                                          |          |
|            | 03/01                                                          |          |
|            | Final Effort                                                   | 2.43     |
| Standard 1 | Smooth Transitions between<br>locomotor skills<br>Average:2.83 | <b>:</b> |
|            | Perform a series of Dances<br>Average:2.33                     | <b>:</b> |
|            | Static Balance<br>Average:3.17                                 | <b>:</b> |

| Dynamic Balance<br>Average:3.00                  |
|--------------------------------------------------|
| Applies Teacher Feedback to improve Average:2.33 |
| Shooting - Basketball<br>Average:2.50            |
| Shooting Soccer<br>Average:2.83                  |
| Shooting Hockey<br>Average:2.33                  |
| Catch Ball<br>Average:2.33                       |
| Catch Frisbee<br>Average:2.17                    |
| Explain Locomotor Skills<br>Average:3.00         |
| Dribble - Basketball<br>Average:2.50             |
| Dribble Soccer<br>Average:2.83                   |