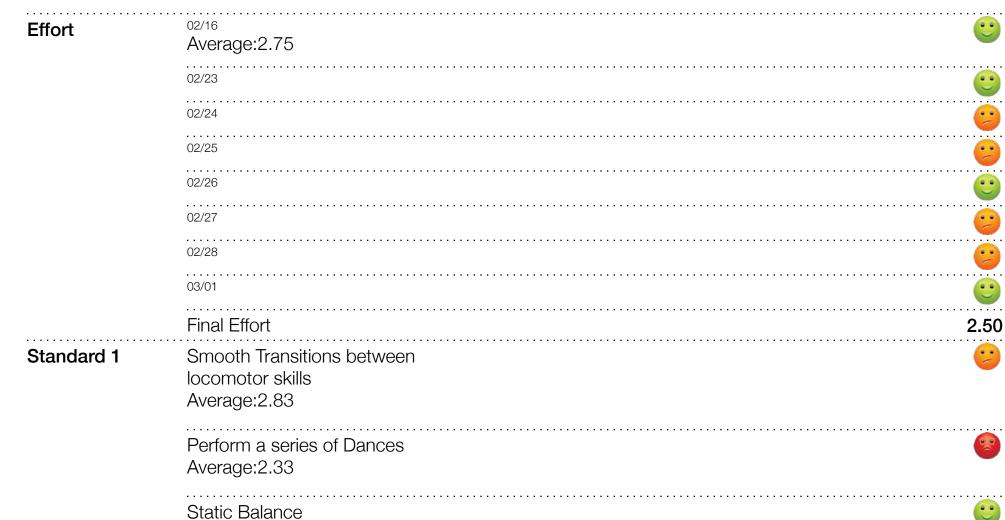

## Nick Chapla PE Test

Average:3.17

| Dynamic Balance<br>Average:3.00                        |
|--------------------------------------------------------|
| Applies Teacher Feedback to<br>improve<br>Average:2.33 |
| Shooting - Basketball<br>Average:2.50                  |
| Shooting Soccer<br>Average:2.83                        |
| Shooting Hockey<br>Average:2.33                        |
| Catch Ball<br>Average:2.33                             |
| Catch Frisbee<br>Average:2.17                          |
| Explain Locomotor Skills<br>Average:3.00               |
| Dribble - Basketball<br>Average:2.50                   |
| Dribble Soccer<br>Average:2.83                         |

| Dribble - Hockey - uses both<br>sides of the blade<br>Average:2.83 |
|--------------------------------------------------------------------|
| Striking w/Paddle<br>upward5x's of more<br>Average:3.00            |
| Jump Rope - Long Rope<br>Average:3.00                              |
| Balance Beam - Dip Walk<br>Average:2.83                            |
| Parallel Bars - Forward Travel<br>Average:3.17                     |
| Tumbling - Forward Roll<br>Average:3.00                            |
| Vaulting Horse - Squat On<br>Average:3.00                          |
| <br>Final Grade Standard 1 <b>2.40</b><br>Average:2.75             |