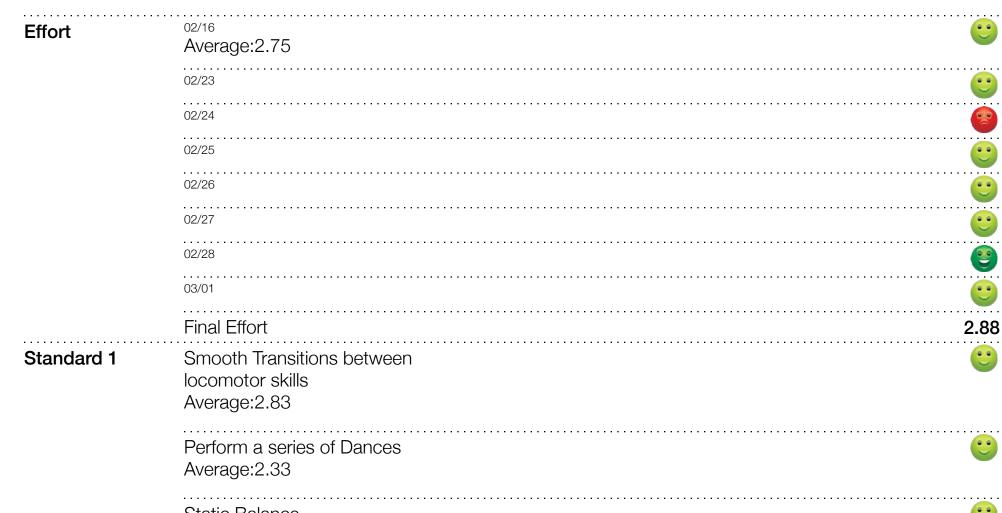

### Chris Carhart PE Test

Static Balance Average:3.17

| Dynamic Balance<br>Average:3.00                        |
|--------------------------------------------------------|
| Applies Teacher Feedback to<br>improve<br>Average:2.33 |
| Shooting - Basketball<br>Average:2.50                  |
| Shooting Soccer<br>Average:2.83                        |
| Shooting Hockey<br>Average:2.33                        |
| Catch Ball<br>Average:2.33                             |
| Catch Frisbee<br>Average:2.17                          |
| Explain Locomotor Skills<br>Average:3.00               |
| Dribble - Basketball<br>Average:2.50                   |
| Dribble Soccer<br>Average:2.83                         |

| Dribble - Hockey - uses both<br>sides of the blade<br>Average:2.83                                                  |   |
|---------------------------------------------------------------------------------------------------------------------|---|
| Notes:<br>Uses only one side of the blade when dribbling<br>Striking w/Paddle<br>upward5x's of more<br>Average:3.00 |   |
| Jump Rope - Long Rope<br>Average:3.00                                                                               |   |
| Balance Beam - Dip Walk<br>Average:2.83                                                                             |   |
| Parallel Bars - Forward Travel<br>Average:3.17                                                                      |   |
| Tumbling - Forward Roll<br>Average:3.00                                                                             |   |
| Vaulting Horse - Squat On<br>Average:3.00                                                                           |   |
| <br>Final Grade Standard 1 <b>2.9</b><br>Average:2.75                                                               | 5 |