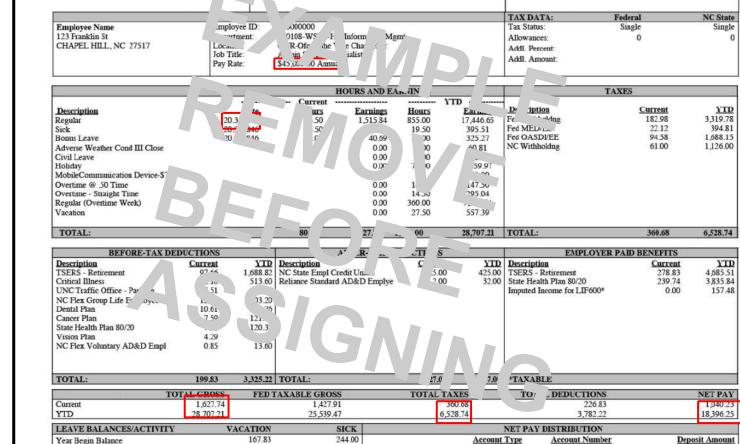

Using a vibrant color of your choice, put a box around the following:

- Pay period dates
- Gross payHourly rate of pay
- Year-to-date pay
- Year-to-date payNet pay
- Total amount of
  taxes withheld
- taxes withheldHow much
- vacation time you have left

**HAPPY HUNTING!** 

103 South Building, Campus Box 9100 Pay Begin Date: 07/10/2017 Chapel Hill, NC 27599-9100 Pay End Date: 07/23/2017 Employee Name Employee ID: 000000000 123 Franklin St Department: CHAPEL HILL, NC 27517 Location Job Title: Pay Rate:

For current and detailed leave information, log into TIM

Holiday

Vacation

Adverse Weather Cond III Close

MobileCommunication Device-\$70

Regular

Sick

260108-WSEE-HR Information Memt OHR-Ofc of the Vice Chancellor Admin Support Specialist \$45,000.00 Annual

Current

Hours

74.50

3.50

2.00

Pay Group:

Rate

20.346846

20.346846

20 346846

Hours

855.00

19.50

16 00

3.00

8.00

72.00

14.50

14.50

360.00

27.50

YTD

Earnings

17.446.65

395.51

325.27

60.81

162.23

1,459.97

560.00

147.50

295.04

7,296.84

557.39

HOURS AND EARNINGS

Earnings

1.515.84

71.21

40.59

0.00

Addl Percent: Addl Amount

Business Unit:

Advice #:

Advice Date:

TAX DATA:

Tax Status:

Allowances

UNCCH

08/04/2017

000000002214873

TAXES XTD 3,319.78 Description Current Fed Withholdng 182.98 Fed MED/EE 22.12 394.81 Fed OASDI/EE 94.58 1,688.15 NC Withholdng 61.00 1.126.00

Federal

Single

NC State

Single

1.040.23

| BEFORE-TAX DE                | DUCTIONS |          | AFTER-TAX DE                  | EDUCTIONS |        | EMPLOYER PA                                                                                                                                                                                                                                                                                                                                                                                                                                                                                                                                                                                                                                                                                                                                                                                                                                                                                                                                                                                                                                                                                                                                                                                                                                                                                                                                                                                                                                                                                                                                                                                                                                                                                                                                                                                                                                                                                                                                                                                                                                                                                                                    | ID BENEFITS |     |
|------------------------------|----------|----------|-------------------------------|-----------|--------|--------------------------------------------------------------------------------------------------------------------------------------------------------------------------------------------------------------------------------------------------------------------------------------------------------------------------------------------------------------------------------------------------------------------------------------------------------------------------------------------------------------------------------------------------------------------------------------------------------------------------------------------------------------------------------------------------------------------------------------------------------------------------------------------------------------------------------------------------------------------------------------------------------------------------------------------------------------------------------------------------------------------------------------------------------------------------------------------------------------------------------------------------------------------------------------------------------------------------------------------------------------------------------------------------------------------------------------------------------------------------------------------------------------------------------------------------------------------------------------------------------------------------------------------------------------------------------------------------------------------------------------------------------------------------------------------------------------------------------------------------------------------------------------------------------------------------------------------------------------------------------------------------------------------------------------------------------------------------------------------------------------------------------------------------------------------------------------------------------------------------------|-------------|-----|
| Description                  | Current  |          | Description                   | Current   | YTD    | Description                                                                                                                                                                                                                                                                                                                                                                                                                                                                                                                                                                                                                                                                                                                                                                                                                                                                                                                                                                                                                                                                                                                                                                                                                                                                                                                                                                                                                                                                                                                                                                                                                                                                                                                                                                                                                                                                                                                                                                                                                                                                                                                    | Current     |     |
| TSERS - Retirement           | 97.66    |          | NC State Empl Credit Union    | 25.00     | 425.00 | TSERS - Retirement                                                                                                                                                                                                                                                                                                                                                                                                                                                                                                                                                                                                                                                                                                                                                                                                                                                                                                                                                                                                                                                                                                                                                                                                                                                                                                                                                                                                                                                                                                                                                                                                                                                                                                                                                                                                                                                                                                                                                                                                                                                                                                             | 278.83      | - 2 |
| Critical Illness             | 32.10    |          | Reliance Standard AD&D Emplye | 2.00      | 32.00  | State Health Plan 80/20                                                                                                                                                                                                                                                                                                                                                                                                                                                                                                                                                                                                                                                                                                                                                                                                                                                                                                                                                                                                                                                                                                                                                                                                                                                                                                                                                                                                                                                                                                                                                                                                                                                                                                                                                                                                                                                                                                                                                                                                                                                                                                        | 239.74      | 3   |
| UNC Traffic Office - Parking | 26.51    | 425.84   |                               |           |        | Imputed Income for LIF600*                                                                                                                                                                                                                                                                                                                                                                                                                                                                                                                                                                                                                                                                                                                                                                                                                                                                                                                                                                                                                                                                                                                                                                                                                                                                                                                                                                                                                                                                                                                                                                                                                                                                                                                                                                                                                                                                                                                                                                                                                                                                                                     | 0.00        |     |
| NC Flex Group Life Employee  | 12.70    | 203.20   |                               |           |        | A STATE OF THE PROPERTY OF THE |             |     |
| Dental Plan                  | 10.61    | 169.76   |                               |           |        |                                                                                                                                                                                                                                                                                                                                                                                                                                                                                                                                                                                                                                                                                                                                                                                                                                                                                                                                                                                                                                                                                                                                                                                                                                                                                                                                                                                                                                                                                                                                                                                                                                                                                                                                                                                                                                                                                                                                                                                                                                                                                                                                |             |     |
| Cancer Plan                  | 7.59     | 121.44   |                               |           |        |                                                                                                                                                                                                                                                                                                                                                                                                                                                                                                                                                                                                                                                                                                                                                                                                                                                                                                                                                                                                                                                                                                                                                                                                                                                                                                                                                                                                                                                                                                                                                                                                                                                                                                                                                                                                                                                                                                                                                                                                                                                                                                                                |             |     |
| State Health Plan 80/20      | 7.52     | 120.32   |                               |           |        |                                                                                                                                                                                                                                                                                                                                                                                                                                                                                                                                                                                                                                                                                                                                                                                                                                                                                                                                                                                                                                                                                                                                                                                                                                                                                                                                                                                                                                                                                                                                                                                                                                                                                                                                                                                                                                                                                                                                                                                                                                                                                                                                |             |     |
| Vision Plan                  | 4.29     | 68.64    |                               |           |        |                                                                                                                                                                                                                                                                                                                                                                                                                                                                                                                                                                                                                                                                                                                                                                                                                                                                                                                                                                                                                                                                                                                                                                                                                                                                                                                                                                                                                                                                                                                                                                                                                                                                                                                                                                                                                                                                                                                                                                                                                                                                                                                                |             |     |
| NC Flex Voluntary AD&D Empl  | 0.85     | 13.60    |                               |           |        |                                                                                                                                                                                                                                                                                                                                                                                                                                                                                                                                                                                                                                                                                                                                                                                                                                                                                                                                                                                                                                                                                                                                                                                                                                                                                                                                                                                                                                                                                                                                                                                                                                                                                                                                                                                                                                                                                                                                                                                                                                                                                                                                |             |     |
| TOTAL:                       | 199.83   | 3,325,22 | TOTAL:                        | 27.00     | 457.00 | *TAXABLE                                                                                                                                                                                                                                                                                                                                                                                                                                                                                                                                                                                                                                                                                                                                                                                                                                                                                                                                                                                                                                                                                                                                                                                                                                                                                                                                                                                                                                                                                                                                                                                                                                                                                                                                                                                                                                                                                                                                                                                                                                                                                                                       |             |     |

| Cancer Plan                 | 7.59        | 121.44   |               |                         |                                                                                                                                                                                                                                                                                                                                                                                                                                                                                                                                                                                                                                                                                                                                                                                                                                                                                                                                                                                                                                                                                                                                                                                                                                                                                                                                                                                                                                                                                                                                                                                                                                                                                                                                                                                                                                                                                                                                                                                                                                                                                                                               |                  |       |                  |
|-----------------------------|-------------|----------|---------------|-------------------------|-------------------------------------------------------------------------------------------------------------------------------------------------------------------------------------------------------------------------------------------------------------------------------------------------------------------------------------------------------------------------------------------------------------------------------------------------------------------------------------------------------------------------------------------------------------------------------------------------------------------------------------------------------------------------------------------------------------------------------------------------------------------------------------------------------------------------------------------------------------------------------------------------------------------------------------------------------------------------------------------------------------------------------------------------------------------------------------------------------------------------------------------------------------------------------------------------------------------------------------------------------------------------------------------------------------------------------------------------------------------------------------------------------------------------------------------------------------------------------------------------------------------------------------------------------------------------------------------------------------------------------------------------------------------------------------------------------------------------------------------------------------------------------------------------------------------------------------------------------------------------------------------------------------------------------------------------------------------------------------------------------------------------------------------------------------------------------------------------------------------------------|------------------|-------|------------------|
| State Health Plan 80/20     | 7.52        | 120.32   |               |                         |                                                                                                                                                                                                                                                                                                                                                                                                                                                                                                                                                                                                                                                                                                                                                                                                                                                                                                                                                                                                                                                                                                                                                                                                                                                                                                                                                                                                                                                                                                                                                                                                                                                                                                                                                                                                                                                                                                                                                                                                                                                                                                                               |                  |       |                  |
| Vision Plan                 | 4.29        | 68.64    |               |                         |                                                                                                                                                                                                                                                                                                                                                                                                                                                                                                                                                                                                                                                                                                                                                                                                                                                                                                                                                                                                                                                                                                                                                                                                                                                                                                                                                                                                                                                                                                                                                                                                                                                                                                                                                                                                                                                                                                                                                                                                                                                                                                                               |                  |       |                  |
| NC Flex Voluntary AD&D Empl | 0.85        | 13.60    |               |                         |                                                                                                                                                                                                                                                                                                                                                                                                                                                                                                                                                                                                                                                                                                                                                                                                                                                                                                                                                                                                                                                                                                                                                                                                                                                                                                                                                                                                                                                                                                                                                                                                                                                                                                                                                                                                                                                                                                                                                                                                                                                                                                                               |                  |       |                  |
| TOTAL:                      | 199.83      | 3.325.22 | TOTAL:        | 27.00                   | 457.00 **                                                                                                                                                                                                                                                                                                                                                                                                                                                                                                                                                                                                                                                                                                                                                                                                                                                                                                                                                                                                                                                                                                                                                                                                                                                                                                                                                                                                                                                                                                                                                                                                                                                                                                                                                                                                                                                                                                                                                                                                                                                                                                                     | TAXABLE          |       |                  |
|                             |             |          |               |                         | - Commence of the Commence of |                  | ONG.  | A COURT AND A ST |
|                             | TOTAL GROSS |          | TAXABLE GROSS | TOTAL TAXES             | 4                                                                                                                                                                                                                                                                                                                                                                                                                                                                                                                                                                                                                                                                                                                                                                                                                                                                                                                                                                                                                                                                                                                                                                                                                                                                                                                                                                                                                                                                                                                                                                                                                                                                                                                                                                                                                                                                                                                                                                                                                                                                                                                             | TOTAL DEDUCTI    |       | NET PAY          |
| Current                     | 1,627.74    |          | 1,427.91      | 360.68                  |                                                                                                                                                                                                                                                                                                                                                                                                                                                                                                                                                                                                                                                                                                                                                                                                                                                                                                                                                                                                                                                                                                                                                                                                                                                                                                                                                                                                                                                                                                                                                                                                                                                                                                                                                                                                                                                                                                                                                                                                                                                                                                                               | 2                | 26.83 | 1,040.23         |
| YTD                         | 28,707.21   |          | 25,539.47     | 6,528.74                | -                                                                                                                                                                                                                                                                                                                                                                                                                                                                                                                                                                                                                                                                                                                                                                                                                                                                                                                                                                                                                                                                                                                                                                                                                                                                                                                                                                                                                                                                                                                                                                                                                                                                                                                                                                                                                                                                                                                                                                                                                                                                                                                             | 3,7              | 82.22 | 18,396.25        |
| LEAVE BALANCES/ACTIVE       | ΓY          | VACATION | SICK          |                         | N                                                                                                                                                                                                                                                                                                                                                                                                                                                                                                                                                                                                                                                                                                                                                                                                                                                                                                                                                                                                                                                                                                                                                                                                                                                                                                                                                                                                                                                                                                                                                                                                                                                                                                                                                                                                                                                                                                                                                                                                                                                                                                                             | ET PAY DISTRIBUT | ION   |                  |
| Year Begin Balance          |             | 167.83   | 244.00        |                         | Account Ty                                                                                                                                                                                                                                                                                                                                                                                                                                                                                                                                                                                                                                                                                                                                                                                                                                                                                                                                                                                                                                                                                                                                                                                                                                                                                                                                                                                                                                                                                                                                                                                                                                                                                                                                                                                                                                                                                                                                                                                                                                                                                                                    | pe Account N     | umber | Deposit Amoun    |
| Earned This Year            |             | 79.33    | 56.00         | Advice #000000002214873 | Checkin                                                                                                                                                                                                                                                                                                                                                                                                                                                                                                                                                                                                                                                                                                                                                                                                                                                                                                                                                                                                                                                                                                                                                                                                                                                                                                                                                                                                                                                                                                                                                                                                                                                                                                                                                                                                                                                                                                                                                                                                                                                                                                                       | 1g XXXXXX        | 00000 | 1.040.2          |
| Used This Year              |             | 33.50    | 27.50         |                         |                                                                                                                                                                                                                                                                                                                                                                                                                                                                                                                                                                                                                                                                                                                                                                                                                                                                                                                                                                                                                                                                                                                                                                                                                                                                                                                                                                                                                                                                                                                                                                                                                                                                                                                                                                                                                                                                                                                                                                                                                                                                                                                               |                  |       | INTERNAL         |
| End Balance                 |             | 213.66   | 272,50        |                         |                                                                                                                                                                                                                                                                                                                                                                                                                                                                                                                                                                                                                                                                                                                                                                                                                                                                                                                                                                                                                                                                                                                                                                                                                                                                                                                                                                                                                                                                                                                                                                                                                                                                                                                                                                                                                                                                                                                                                                                                                                                                                                                               |                  |       |                  |

TOTAL:

Using a vibrant color of your choice, put a box or an oval around the following:

- Pay period dates Gross pay
- Hourly rate of pay
- Year-to-date pay
- Net pay
- Total amount of taxes withheld
- How much
- vacation time you have left

0.00

0.00

0.00

0.00

0.00

0.00

0.00

SPN-SHRA Non-Exempt