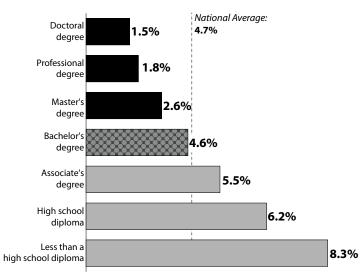

#### **Better Educated Means Less Likely to be Unemployed**

Average weekly unemployment rate in 2021 by educational attainment

Source: U.S. Bureau of Labor Statistics. (2020). Education pays.