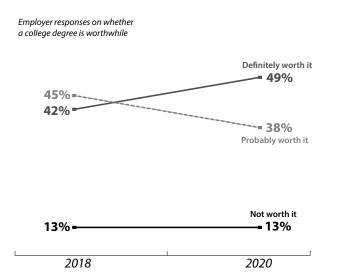

#### More Employers Think College is Worthwhile

 $\textit{Source:} American \ Association for \ Colleges \ and \ Universities. (2021). \ \textit{How College Contributes to Workforce Success}.$ 