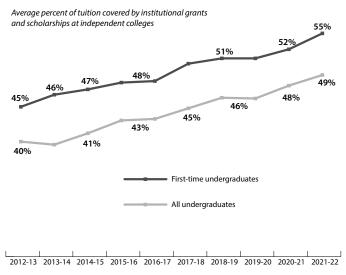

#### Student Aid at Independents Reaches Record High

Independent institutions cover more than  $\overline{\text{half of tuition on average}}$ 

Source: National Association of College & University Business Officers, (June 2022), 2021 NACUBO Tuition Discounting Study

### How much of the total listed tuition cost will I pay?

It depends upon to which institution you apply, but more than 80% of first-year students at independents received an aid package from their institution in addition to aid from federal and state governments. The average institutional aid packaged covered over half the costs of tuition as of 2021.