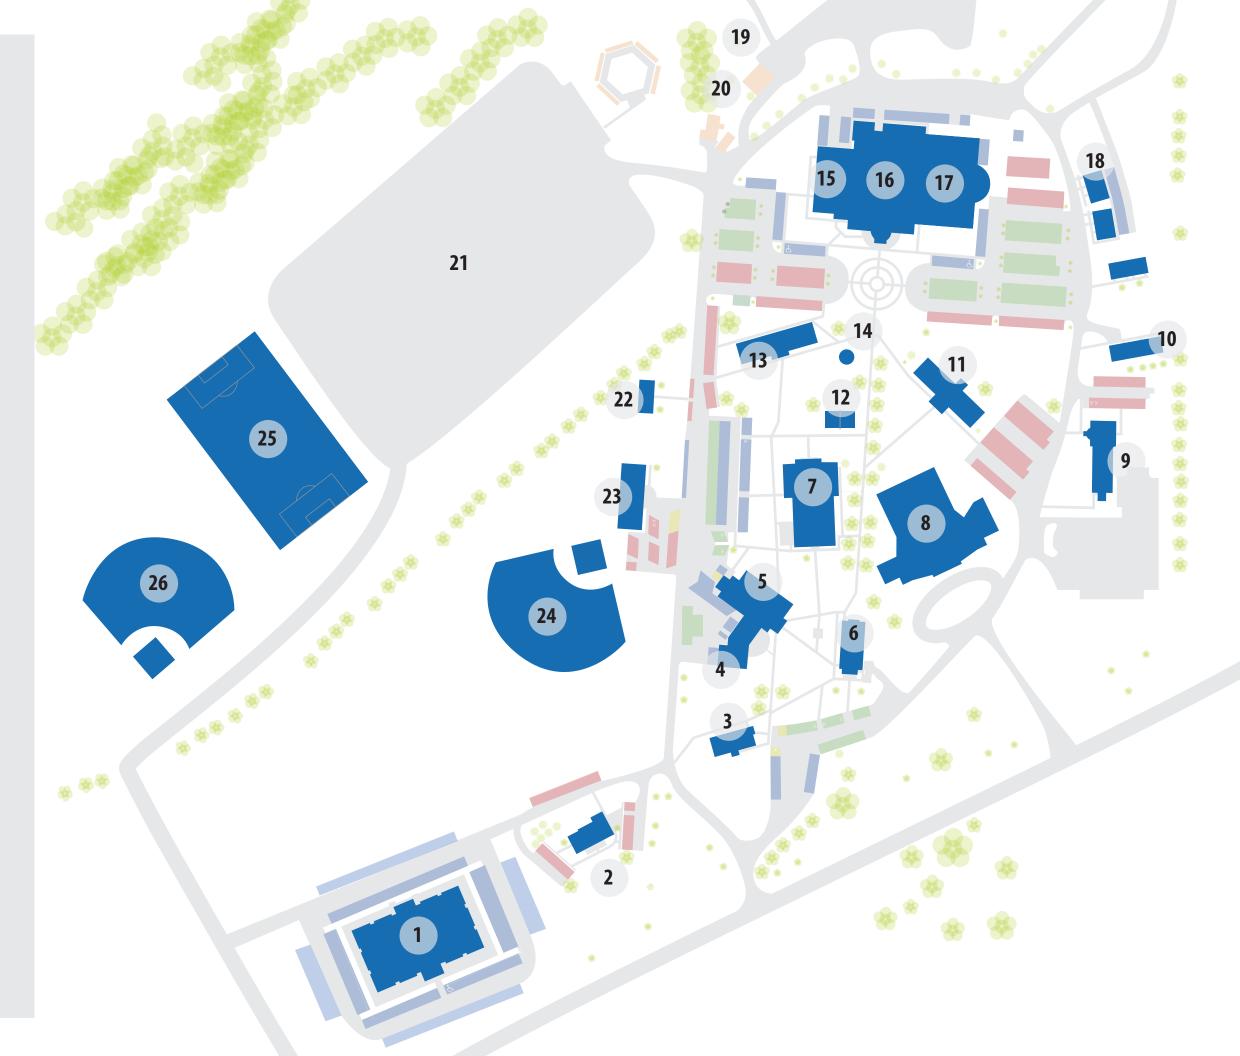

- 1 Southern Gateway Economic Innovation Development Center
- 2 Moats Hall (Men's)
- 3 Graham Building
- **4 Conley Center**
- 5 Johnson Hall/Welcome Center
- **6 University Church**
- 7 Maxwell Library
- 8 Ministry & Performing Arts Center
- 9 New Hall (Women's)
- 10 WGM Global Cafe
- 11 Moore Hall (Women's)
- 12 Sand Volleyball Court
- 13 York Hall (Men's)
- 14 Fire Pit
- 15 Mark & Debbie Smith Executive Center
- 16 Maxwell Center
- 17 Hickman Student Center
- **18 Residence Apartments** (Upperclassmen)
- 19 Roundtown Trail
- 20 Maintenance Sheds
- 21 RV Park
- 22 Athletic Shower House
- 23 New 2 Hall (Women's)
- 24 Olson Field
- 25 Soccer Field
- 26 Softball Field