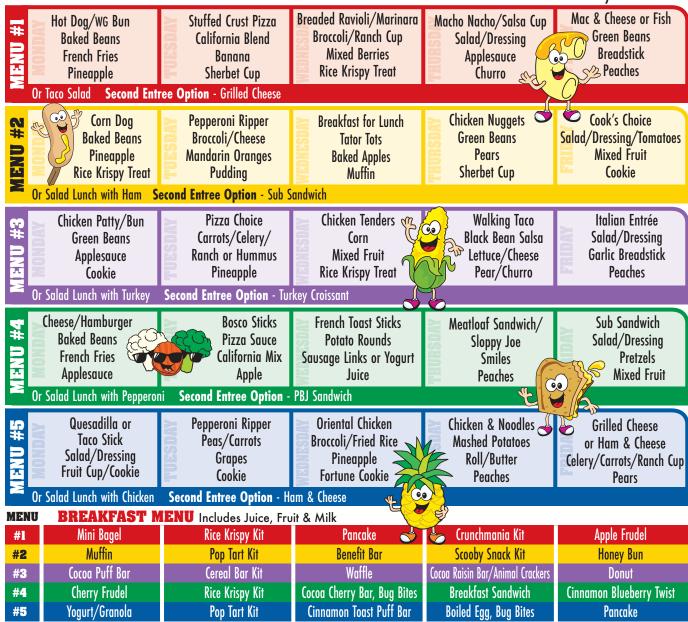

## 2 Menus offered Daily

• Main Menu-Choice of Entrée

Chef Salad

Menu is subject to change

Follow the menu with its calendar day. Each week is represented by a color and represents a 5-week cycle menu.

|                             | This institution is an equal opportunity provider. |                      | ancake Thi           | Bites Pancake                     |                      | Cinnamon loast Puff Bar Boiled Egg, Bug |                      | #5 Yogurt/Granola                 |                                   |
|-----------------------------|----------------------------------------------------|----------------------|----------------------|-----------------------------------|----------------------|-----------------------------------------|----------------------|-----------------------------------|-----------------------------------|
| MAY 2025                    | APRIL 2025                                         | MARCH 2025           | FEBRUARY 2025        | JANUARY 2025                      | DECEMBER 2024        | NOVEMBER 2024                           | OCTOBER 2024         | SEPTEMBER 2024                    | AUGUST 2024                       |
| S M T W T F S               | S M T W T F S                                      | S M T W T F S        | S M T W T F S        | S M T W T F S                     | S M T W T F S        | S M T W T F S                           | S M T W T F S        | S M T W T F S                     | S M T W T F S                     |
| 1 2 3                       | 1 2 3 4 5                                          | 2 3 4 5 6 7 8        | 1                    | 1 2 3 4                           | 1 2 3 4 5 6 7        | 1 2                                     | 1 2 3 4 5            | 1 2 3 4 5 6 7                     | 1 2 3                             |
| 4 5 6 7 8 9 10              | 6 7 8 9 10 11 12                                   | 9 10 11 12 13 14 15  | 2 3 4 5 6 7 8        | 5 6 7 8 9 10 11                   | 8 9 10 11 12 13 14   | 3 4 5 6 7 8 9                           | 6 7 8 9 10 11 12     | 8 9 10 11 12 13 14                | 4 5 6 7 8 9 10                    |
| 11 12 13 14 15 16 17        | 13 14 15 16 17 18 19                               | 16 17 18 19 20 21 22 | 9 10 11 12 13 14 15  | 12 13 14 15 16 17 18              | 15 16 17 18 19 20 21 | 10 11 12 13 14 15 16                    | 13 14 15 16 17 18 19 | 15 16 17 18 19 20 21              | 11 12 13 14 15 16 17              |
| 18 19 20 21 22 23 <b>24</b> | 20 21 22 23 24 25 26                               | 23 24 25 26 27 28 29 | 16 17 18 19 20 21 22 | 19 20 <mark>21 22 23 24</mark> 25 | 22 23 24 25 26 27 28 | 17 18 19 20 21 22 23                    | 20 21 22 23 24 25 26 | 22 <mark>23 24 25 26 27</mark> 28 | 18 <mark>19 20 21 22 23</mark> 24 |
| 25 26 27 28 29 30 31        | 27 28 29 30                                        | 30 31                | 23 24 25 26 27 28    | <b>26</b> 27 28 29 30 31          | 29 30 31             | 24 <mark>25 26</mark> 27 28 29 30       | 27 28 29 30 31       | 29 30                             | 25 26 27 28 29 30 31              |
|                             |                                                    |                      |                      |                                   |                      |                                         |                      |                                   |                                   |