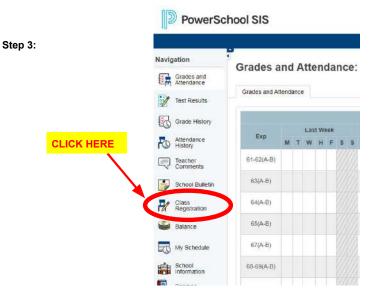

#### Step 1:

# 2020-2021 Related Arts Rising 8th Grade Class Registration





#### Step 4:

#### YOUR NAME SHOULD BE HERE!

Welcome to the East Union Middle Class Registration System for 2020-2021 : Medlin, Amberly Lavon



Welcome to 8th Grade Related Arts Registration. Every rising 8th grade student except for band members should complete this screen. Band students need to choose year long PE or a semester of PE and a semester of dance. All 8th grade students will be scheduled for 2 semester long related arts classes and yearlong PE or a semester of PE and a semester of PE and a semester of dance. If you are accepted into yearlong Spanish 1, you will be scheduled for that class and yearlong PE or a semester of PE and a semester of acce. If you are accepted into yearlong Spanish 1, you will be scheduled for that class and yearlong PE or a semester of PE and a sem