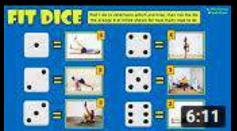

## **Healthy Eating**

Roll 1 die to determine which exercise, then roll the die the orange # of times shown for how many reps to do.