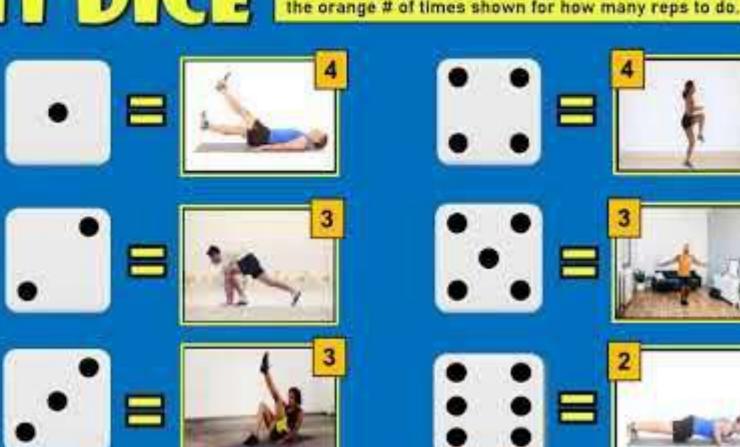

## **Healthy Eating**

Roll 1 die to determine which exercise, then roll the die the orange # of times shown for how many reps to do.