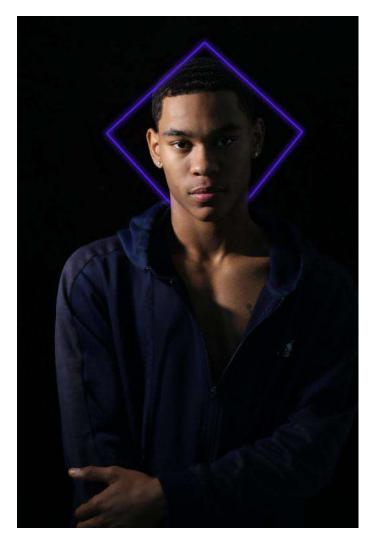

## NEON LIGHT EFFECT

## SUBMIT: 1 image with at least 3 light effects drawn on.

- 1. With a partner, take a portrait outside.
- 2. Upload to PS2024.
- 3. Click on the Pen Tool.
  - a. Shape, No Fill, White stroke
- 4. Draw your choice shape.
  - a. Adjust the line width until you are happy.
- 5. Click the FX button while the shape layer is selected.
  - a. Outer Glow
    - i. Choose color
    - ii. Opacity: 50
    - iii. Spread: 6
  - b. Inner Glow
    - i. Opacity: 35
    - ii. Size: 10
    - iii. Blend Mode: Multiply
- 6. Right click the shape layer the layers menu
  - a. Choose Convert to Smart Object
- 7. Add a Layer Mask
  - a. Use the paint brush to mask over what you want to disappear
- 8. Repeat 4-7 to add more shapes.
- 9. Flatten image.
- 10. Save as  $\rightarrow$  **ss.last.first.neonlights**