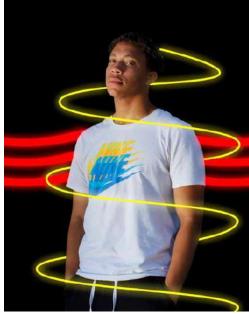

## NEON LIGHT EFFECT

## SUBMIT: 1 image with at least 3 light effects drawn on.

- 1. With a partner, take a portrait outside.
- 2. Upload to PS2024.
- 3. Click on the Pen Tool.
  - a. Shape, No Fill, White stroke
- 4. Draw your choice shape.
  - a. Adjust the line width until you are happy.
- 5. Click the FX button while the shape layer is selected.
  - a. Outer Glow
    - i. Choose color
    - ii. Opacity: 50
    - iii. Spread: 6
  - b. Inner Glow
    - i. Opacity: 35
    - ii. Size: 10
    - iii. Blend Mode: Multiply
- 6. Right click the shape layer the layers menu
  - a. Choose Convert to Smart Object
- 7. Add a Layer Mask
  - a. Use the paint brush to mask over what you want to disappear
- 8. Repeat 4-7 to add more shapes.
- 9. Flatten image.
- 10. Save as  $\rightarrow$  **ss.last.first.neonlights**