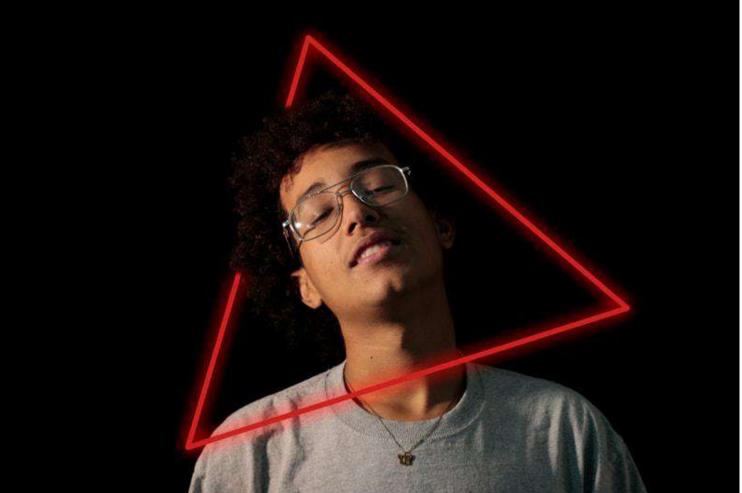

## NEON LIGHT EFFECT

## SUBMIT: 1 image with at least 3 light effects drawn on.

- 1. With a partner, take a portrait outside.
- 2. Upload to PS2024.
- 3. Click on the Pen Tool.
  - a. Shape, No Fill, White stroke
- 4. Draw your choice shape.
  - a. Adjust the line width until you are happy.
- 5. Click the FX button while the shape layer is selected.
  - a. Outer Glow
    - i. Choose color
    - ii. Opacity: 50
    - iii. Spread: 6
  - b. Inner Glow
    - i. Opacity: 35
    - ii. Size: 10
    - iii. Blend Mode: Multiply
- 6. Right click the shape layer the layers menu
  - a. Choose Convert to Smart Object
- 7. Add a Layer Mask
  - a. Use the paint brush to mask over what you want to disappear
- 8. Repeat 4-7 to add more shapes.
- 9. Flatten image.
- 10. Save as  $\rightarrow$  **ss.last.first.neonlights**