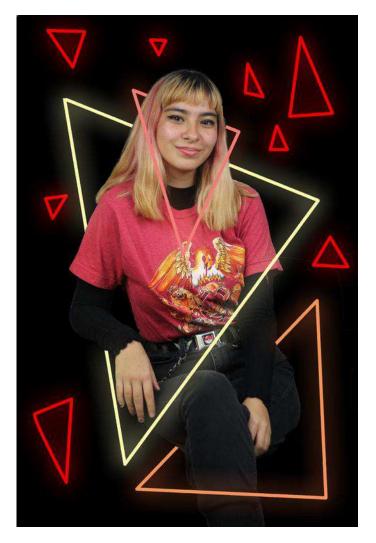

## NEON LIGHT EFFECT

## SUBMIT: 1 image with at least 3 light effects drawn on.

- 1. With a partner, take a portrait outside.
- 2. Upload to PS2024.
- 3. Click on the Pen Tool.
  - a. Shape, No Fill, White stroke
- 4. Draw your choice shape.
  - a. Adjust the line width until you are happy.
- 5. Click the FX button while the shape layer is selected.
  - a. Outer Glow
    - i. Choose color
    - ii. Opacity: 50
    - iii. Spread: 6
  - b. Inner Glow
    - i. Opacity: 35
    - ii. Size: 10
    - iii. Blend Mode: Multiply
- 6. Right click the shape layer the layers menu
  - a. Choose Convert to Smart Object
- 7. Add a Layer Mask
  - a. Use the paint brush to mask over what you want to disappear
- 8. Repeat 4-7 to add more shapes.
- 9. Flatten image.
- 10. Save as  $\rightarrow$  **ss.last.first.neonlights**