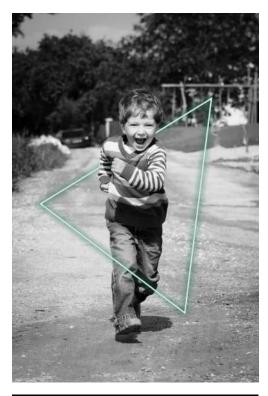

## NEON LIGHT EFFECT

## SUBMIT: 1 image with at least 3 light effects drawn on.

- 1. With a partner, take a portrait outside.
- 2. Upload to PS2024.
- 3. Click on the Pen Tool.
  - a. Shape, No Fill, White stroke
- 4. Draw your choice shape.
  - a. Adjust the line width until you are happy.
- 5. Click the FX button while the shape layer is selected.
  - a. Outer Glow
    - i. Choose color
    - ii. Opacity: 50
    - iii. Spread: 6
  - b. Inner Glow
    - i. Opacity: 35
    - ii. Size: 10
    - iii. Blend Mode: Multiply
- 6. Right click the shape layer the layers menu
  - a. Choose Convert to Smart Object
- 7. Add a Layer Mask
  - a. Use the paint brush to mask over what you want to disappear
- 8. Repeat 4-7 to add more shapes.
- 9. Flatten image.
- 10. Save as  $\rightarrow$  **ss.last.first.neonlights**