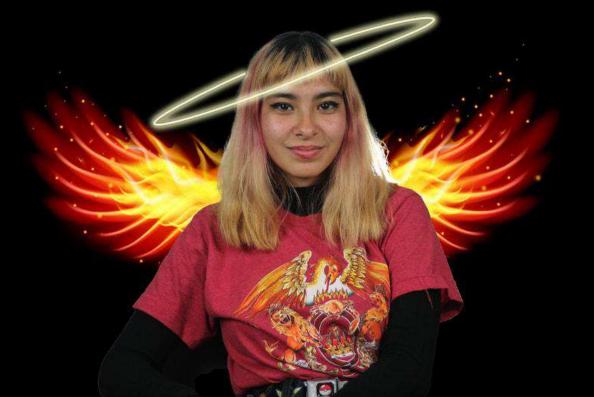

## NEON LIGHT EFFECT

## SUBMIT: 1 image with at least 3 light effects drawn on.

- 1. With a partner, take a portrait outside.
- 2. Upload to PS2024.
- 3. Click on the Pen Tool.
  - a. Shape, No Fill, White stroke
- 4. Draw your choice shape.
  - a. Adjust the line width until you are happy.
- 5. Click the FX button while the shape layer is selected.
  - a. Outer Glow
    - i. Choose color
    - ii. Opacity: 50
    - iii. Spread: 6
  - b. Inner Glow
    - i. Opacity: 35
    - ii. Size: 10
    - iii. Blend Mode: Multiply
- 6. Right click the shape layer the layers menu
  - a. Choose Convert to Smart Object
- 7. Add a Layer Mask
  - a. Use the paint brush to mask over what you want to disappear
- 8. Repeat 4-7 to add more shapes.
- 9. Flatten image.
- 10. Save as  $\rightarrow$  **ss.last.first.neonlights**