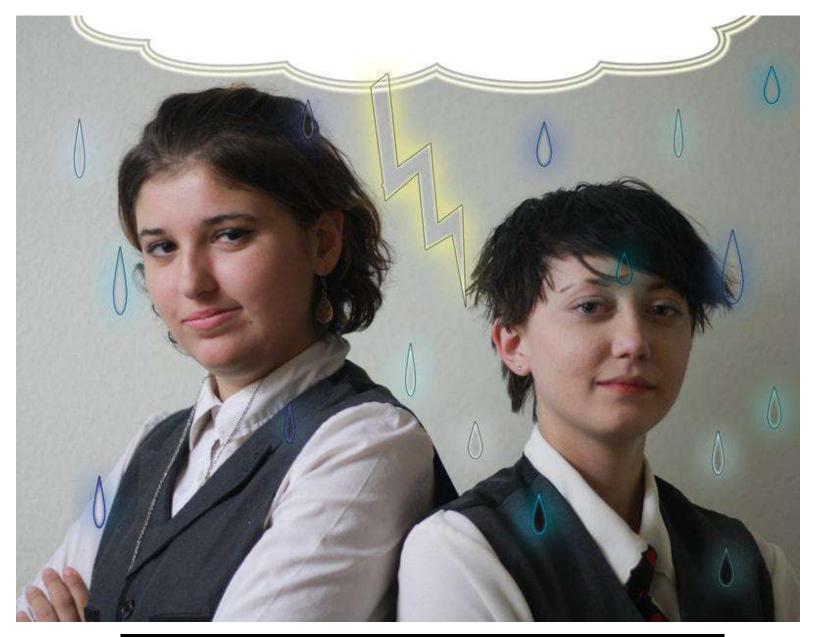

## NEON LIGHT EFFECT

## SUBMIT: 1 image with at least 3 light effects drawn on.

- 1. With a partner, take a portrait outside.
- 2. Upload to PS2024.
- 3. Click on the Pen Tool.
  - a. Shape, No Fill, White stroke
- 4. Draw your choice shape.
  - a. Adjust the line width until you are happy.
- 5. Click the FX button while the shape layer is selected.
  - a. Outer Glow
    - i. Choose color
    - ii. Opacity: 50
    - iii. Spread: 6
  - b. Inner Glow
    - i. Opacity: 35
    - ii. Size: 10
    - iii. Blend Mode: Multiply
- 6. Right click the shape layer the layers menu
  - a. Choose Convert to Smart Object
- 7. Add a Layer Mask
  - a. Use the paint brush to mask over what you want to disappear
- 8. Repeat 4-7 to add more shapes.
- 9. Flatten image.
- 10. Save as  $\rightarrow$  **ss.last.first.neonlights**