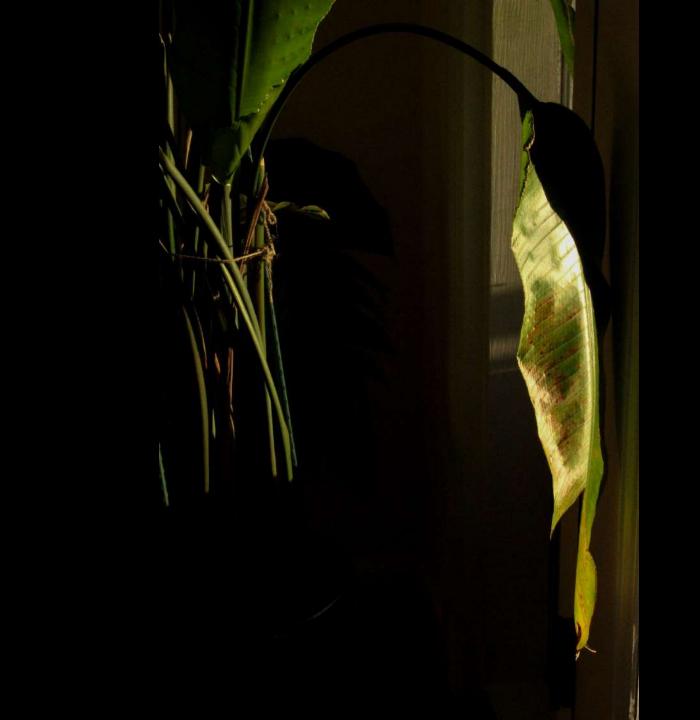

## LIGHT

Mini photo challenge #2

## Assignment:

- You will take at least 10 photos
- Try to get one showcasing each of these (there may be overlap which is okay)

| Source                | Quality                      | Direction                          | Other                                     |
|-----------------------|------------------------------|------------------------------------|-------------------------------------------|
| Artificial<br>Natural | Soft/diffused<br>Hard/direct | Front<br>Back<br>Side<br>Top/under | Using light to create shadow and contrast |

## TURN IN:

- 10 image Contact sheet
- Top 2 images
  - Must be different types of lighting, edited jpegs
- Written reflection
  - Fill out word doc

## **STUDENT EXAMPLES**