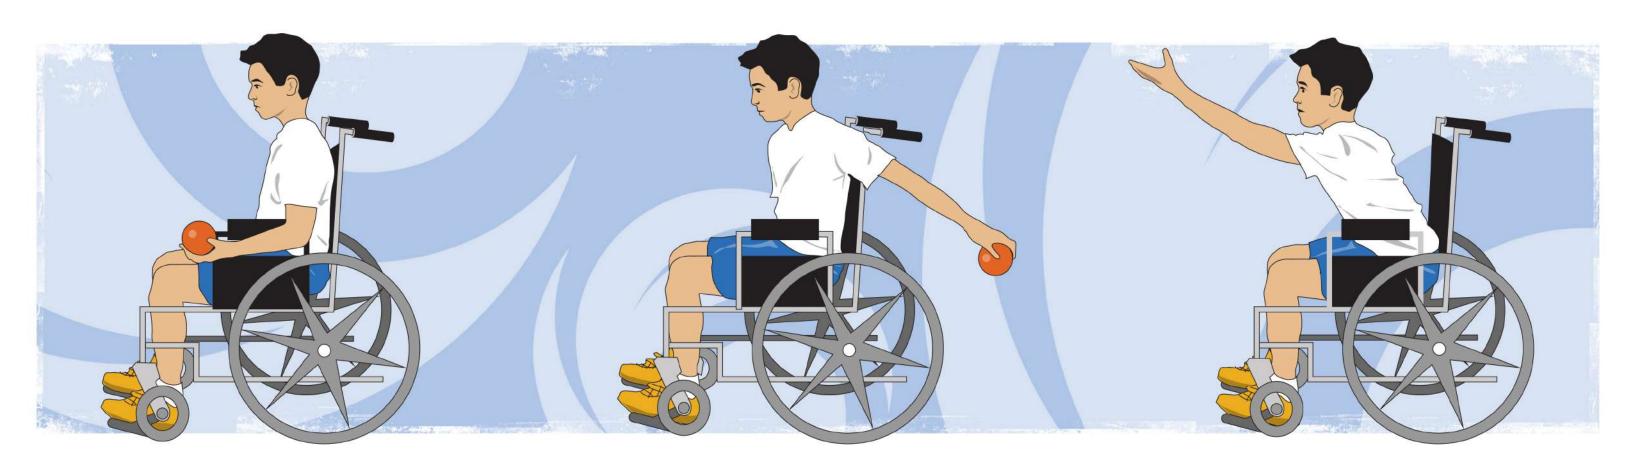

Propelling an object forward using a one-handed underhand motion.

- Cradle the object in the throwing hand with the object resting in the palm
- Focus on the target
- Stand face-on to the target
- Swing the throwing arm backwards while stepping forward with the opposite foot to the throwing arm
- Lean slightly over the extended front foot
- Release the object
- Follow through towards the target