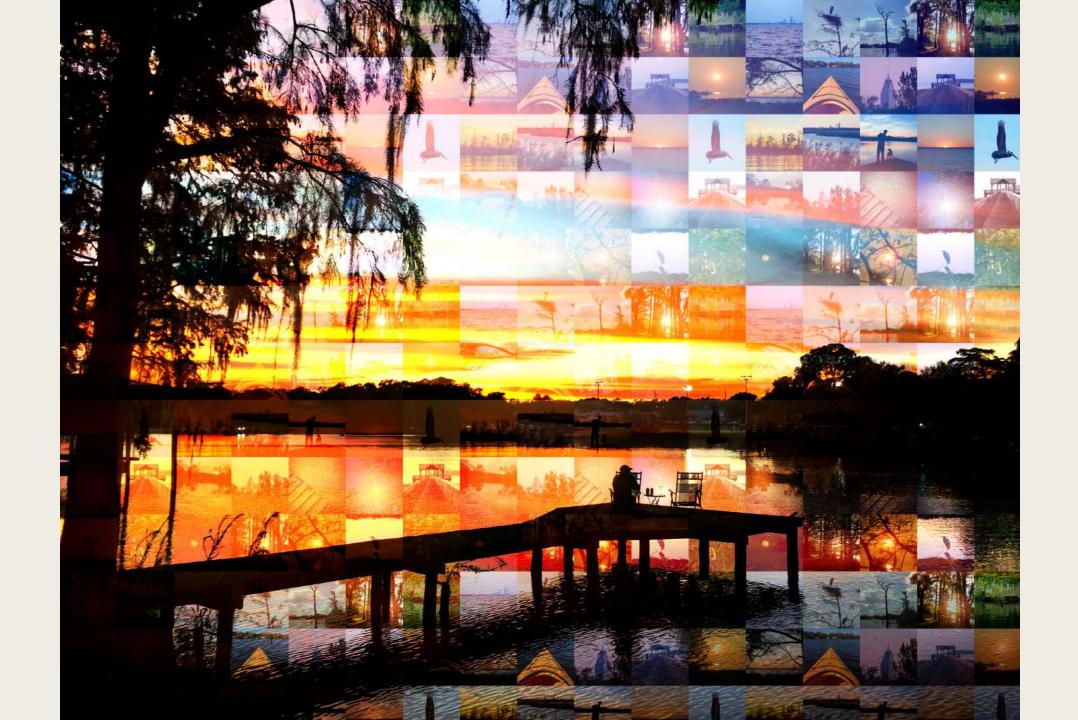

## PHOTO MOSAIC PROJECT

# What is a photo mosaic? It is a photo created in Photoshop- one big photo, made up of lots of small photos!

### How do you start???

- Choose a theme and a main photo (your main photo may change later)
- Look through your folders, camera rolls, etc. and collect a bunch of pictures that go with your theme. Take more if you need to. Collect at least 25.
- Crop each photo to 2x2

## Create a contact sheet that you will turn into a pattern.

Then-just overlay your main photo with your pattern!

Be sure to follow the instruction sheet very carefully so that you do not miss a step.