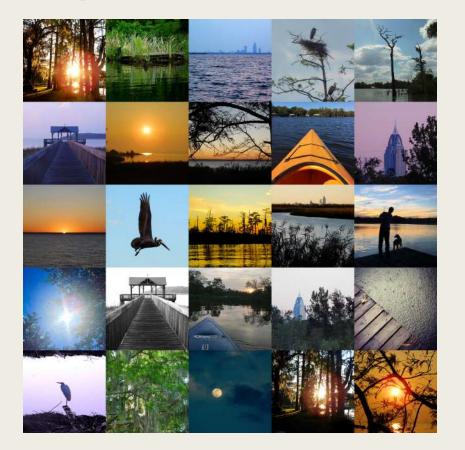

### How do you start???

- Choose a theme and a main photo (your main photo may change later)
- Look through your folders, camera rolls, etc. and collect a bunch of pictures that go with your theme. Take more if you need to. Collect at least 25.
- Crop each photo to 2x2

## Create a contact sheet that you will turn into a pattern.

Then-just overlay your main photo with your pattern!

Be sure to follow the instruction sheet very carefully so that you do not miss a step.

#### How to set up your contact sheet:

| _                                                                                                                                   | _                                      | Cont             | act Sheet II             | _                            |                                                        |
|-------------------------------------------------------------------------------------------------------------------------------------|----------------------------------------|------------------|--------------------------|------------------------------|--------------------------------------------------------|
| Source Images<br>Use: Folder ·<br>Choose /Users/chelmsing/Desktop/mobile bay mosaic<br>Include Subfolders<br>Group Images by Folder |                                        |                  |                          |                              | OK<br>Cancel<br>Load<br>Save<br>Reset<br>Press the ESC |
| Document<br>Units:<br>Width:<br>Height:<br>Resolution:                                                                              | inches<br>10<br>10<br>300              | ~<br>pixels/inch | Mode:<br>Bit Depth:      | I Layers<br>RGB Col<br>8-bit | key to Cancel<br>processing<br>images<br>or ~          |
| Color Profile:                                                                                                                      | sRGB IEC61                             | 966-2.1 ~        |                          |                              |                                                        |
| Thumbnails<br>Place:<br>Columns:<br>Rows:<br>Rotate For                                                                             | across first<br>(5)<br>(5)<br>Best Fit |                  | Vertical:<br>Horizontal: | Spacing<br>0 in<br>0 in      |                                                        |
| Use Filename                                                                                                                        |                                        |                  | Regular                  |                              | 12 pt                                                  |