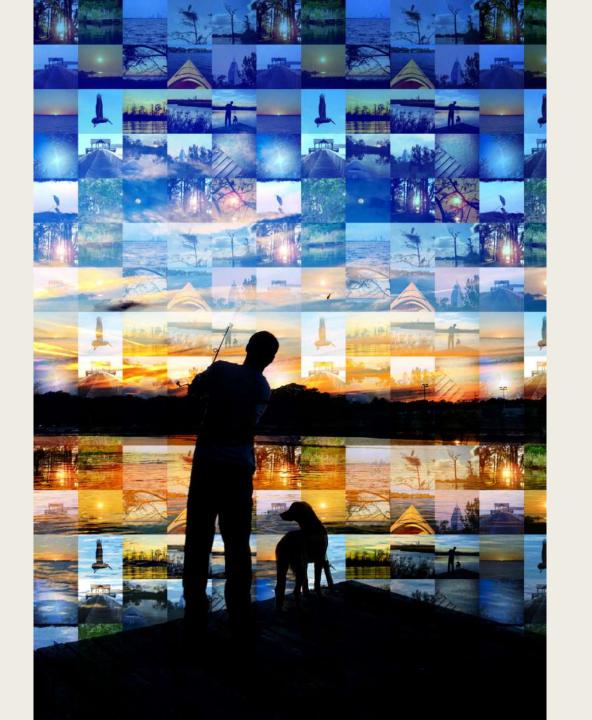

## PHOTO MOSAIC PROJECT

# What is a photo mosaic? It is a photo created in Photoshop- one big photo, made up of lots of small photos!

### How do you start???

- Choose a theme and a main photo (your main photo may change later)
- Look through your folders, camera rolls, etc. and collect a bunch of pictures that go with your theme. Take more if you need to. Collect at least 25.
- Crop each photo to 2x2

## Create a contact sheet that you will turn into a pattern.

Then-just overlay your main photo with your pattern!

Be sure to follow the instruction sheet very carefully so that you do not miss a step.