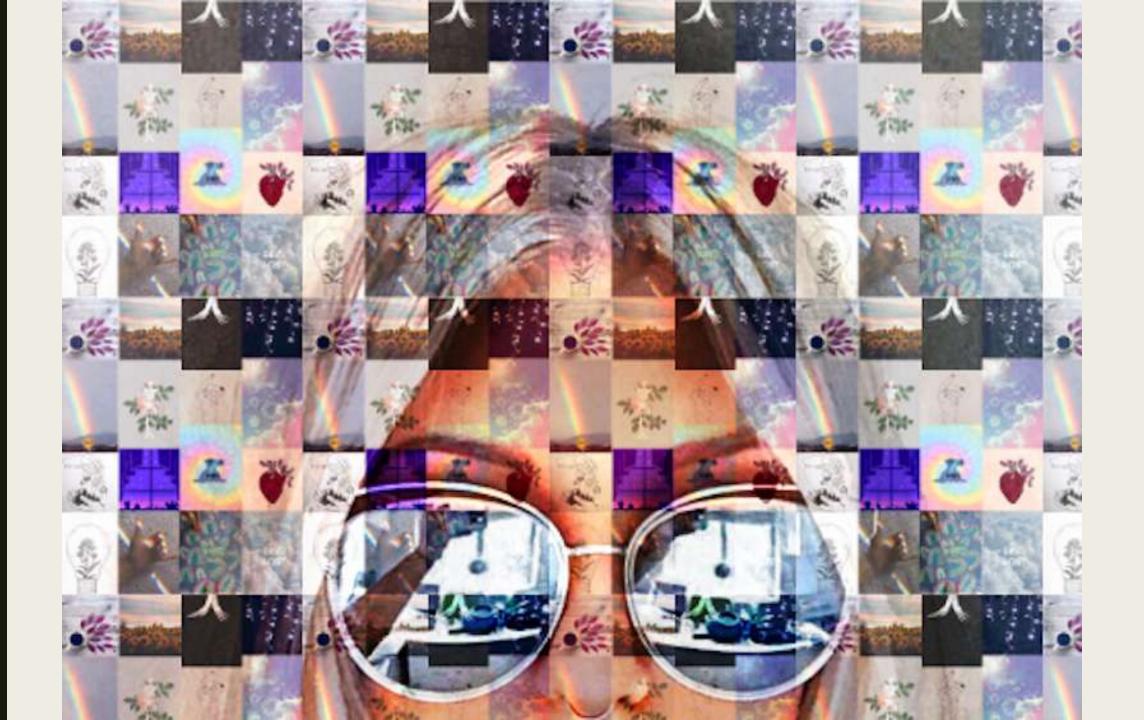

# What is a photo mosaic? It is a photo created in Photoshop- one big photo, made up of lots of small photos!

## Create a contact sheet that you will turn into a pattern.

Then-just overlay your main photo with your pattern!

Be sure to follow the instruction sheet very carefully so that you do not miss a step.