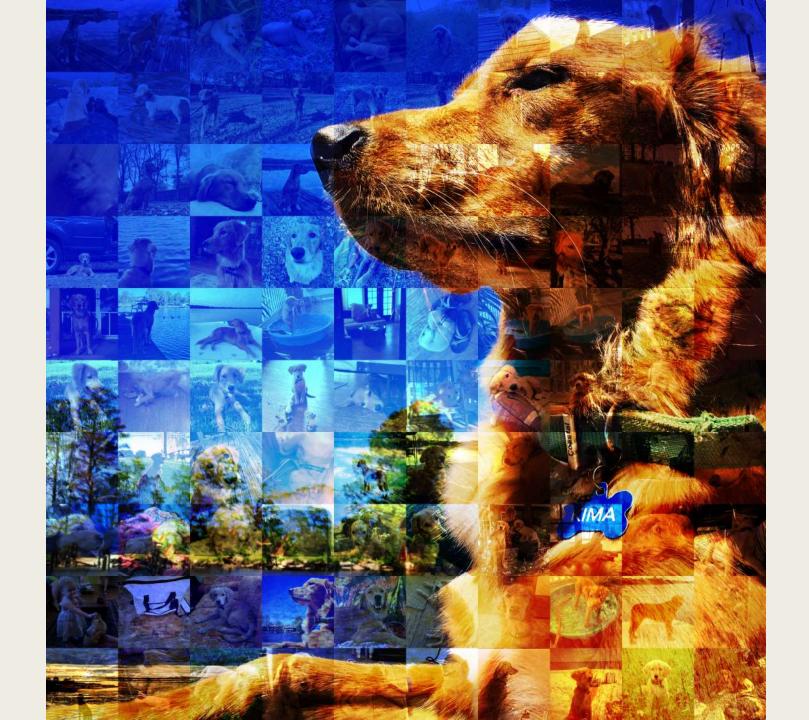

## PHOTO MOSAIC PROJECT

# What is a photo mosaic? It is a photo created in Photoshop- one big photo, made up of lots of small photos!

### How do you start???

- Choose a theme and a main photo (your main photo may change later)
- Look through your folders, camera rolls, etc. and collect a bunch of pictures that go with your theme. Take more if you need to. Collect at least 25.
- Crop each photo to 2x2

## Create a contact sheet that you will turn into a pattern.

Then-just overlay your main photo with your pattern!

Be sure to follow the instruction sheet very carefully so that you do not miss a step.