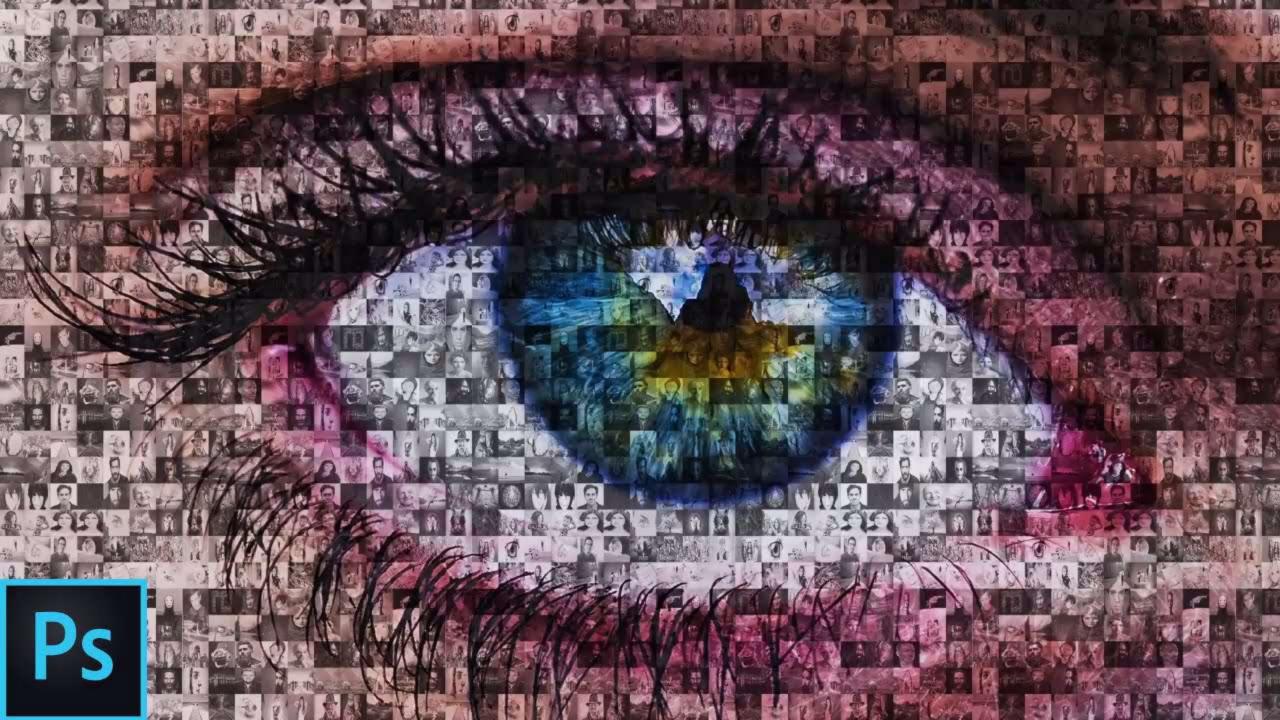

# What is a photo mosaic? It is a photo created in Photoshop- one big photo, made up of lots of small photos!

## Create a contact sheet that you will turn into a pattern.

Then-just overlay your main photo with your pattern!

Be sure to follow the instruction sheet very carefully so that you do not miss a step.