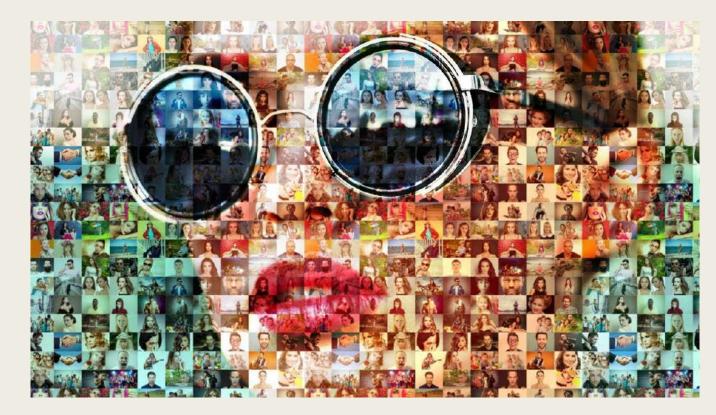

## PHOTO MOSAIC PROJECT

# What is a photo mosaic? It is a photo created in Photoshop- one big photo, made up of lots of small photos!

### How do you start???

- Choose a theme and a main photo (your main photo may change later)
- Look through your folders, camera rolls, etc. and collect a bunch of pictures that go with your theme. Take more if you need to. Collect at least 25.
- Crop each photo to 2x2

## Create a contact sheet that you will turn into a pattern.

Then-just overlay your main photo with your pattern!

Be sure to follow the instruction sheet very carefully so that you do not miss a step.