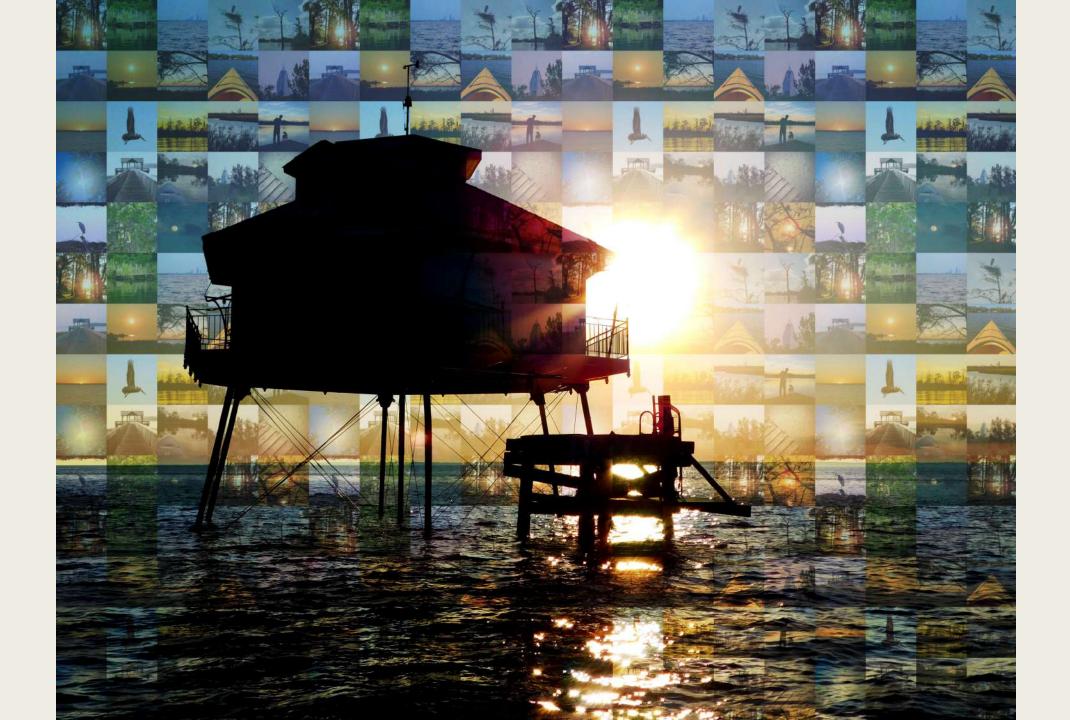

# What is a photo mosaic? It is a photo created in Photoshop- one big photo, made up of lots of small photos!

## Create a contact sheet that you will turn into a pattern.

Then-just overlay your main photo with your pattern!

Be sure to follow the instruction sheet very carefully so that you do not miss a step.