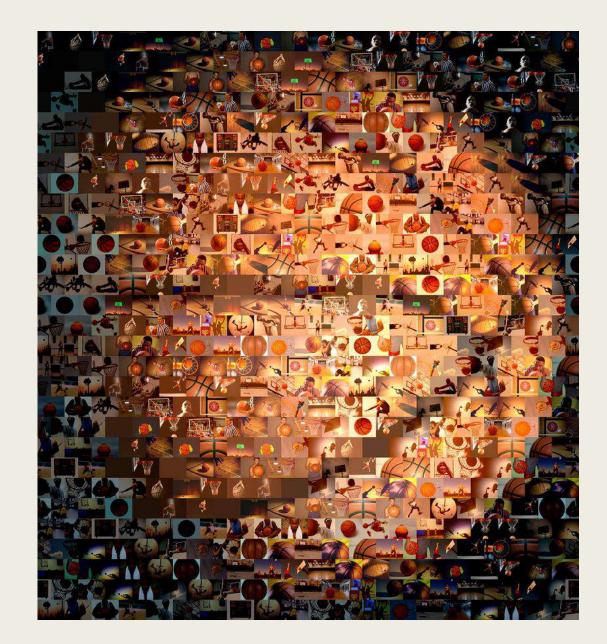

# What is a photo mosaic? It is a photo created in Photoshop- one big photo, made up of lots of small photos!

## Create a contact sheet that you will turn into a pattern.

Then-just overlay your main photo with your pattern!

Be sure to follow the instruction sheet very carefully so that you do not miss a step.