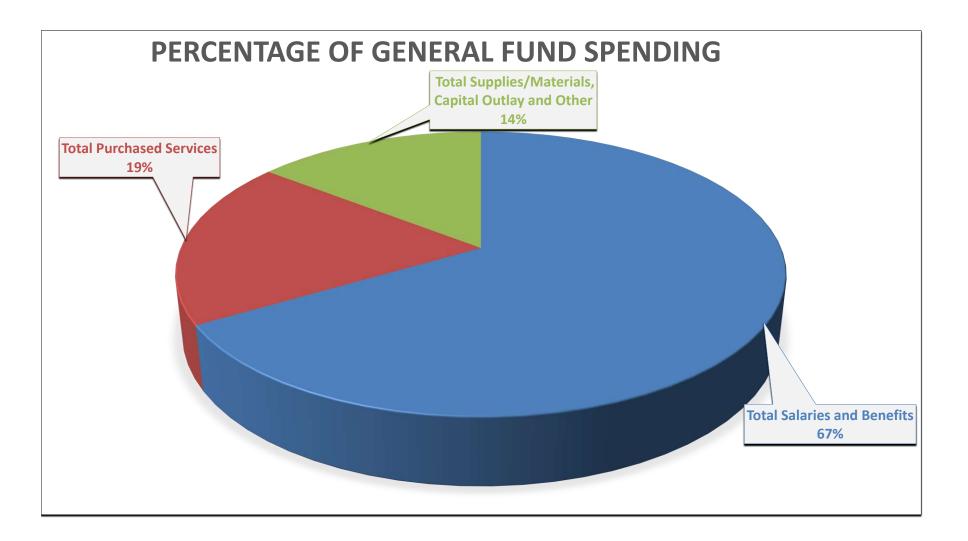

# DAYTON PUBLIC SCHOOLS General Fund (001) Comparison of February 2022 to February 2023

|                                                                                                         | Fiscal Year<br>2022<br>Actual   | Fiscal Year<br>2023<br>Actual | Increase/<br>(Decrease)        | Notes |
|---------------------------------------------------------------------------------------------------------|---------------------------------|-------------------------------|--------------------------------|-------|
| BEGINNING CASH BALANCE                                                                                  | \$107,981,019                   | \$134,587,581                 | \$26,606,562                   |       |
| REVENUES:                                                                                               |                                 |                               |                                |       |
| Local Property Taxes                                                                                    |                                 |                               |                                |       |
| General Property Tax (Real Estate)                                                                      | 47,835,555                      | 47,533,330                    | (302,225)                      |       |
| Tangible Personal Property Tax                                                                          | 7,656,100                       | 8,211,447                     | 555,348                        |       |
| Payments in Lieu of Taxes                                                                               | 37,500                          | 240,001                       | 202,501                        |       |
| Total Property Taxes                                                                                    | \$55,529,154                    | \$55,984,778                  | \$455,624                      |       |
| State Funding                                                                                           |                                 |                               |                                |       |
| Unrestricted Grants-in-Aid                                                                              | 81,378,032                      | 76,858,852                    | (4,519,179)                    |       |
| Restricted Grants-in-Aid                                                                                | 10,337,950                      | 9,045,375                     | (1,292,574)                    |       |
| Total State Funding                                                                                     | \$91,715,981                    | \$85,904,227                  | (\$5,811,754)                  | (1)   |
| -                                                                                                       | i                               |                               |                                |       |
| Other Financing Sources                                                                                 |                                 |                               |                                |       |
| Advances In                                                                                             | 20,899,539                      | 6,325                         | (20,893,214)                   | (2)   |
| Other Revenues                                                                                          | 1,828,311                       | 3,999,562                     | 2,171,252                      | (3)   |
|                                                                                                         | \$22,727,850                    | \$4,005,888                   | (\$18,721,962)                 |       |
| TOTAL REVENUE                                                                                           | \$169,972,985                   | \$145,894,894                 | (\$24,078,092)                 |       |
| EXPENDITURES:<br>Salaries and Benefits<br>Personal Services<br>Employees' Retirement/Insurance Benefits | 65,085,424                      | 64,699,733<br>24,148,089      | (385,691)                      |       |
| Total Salaries and Benefits                                                                             | 24,221,398<br><b>89,306,822</b> | 24,148,089<br>88,847,822      | (73,309)<br>( <b>459,000</b> ) | (4)   |
| Total Salaries and Delients                                                                             | 09,500,022                      | 00,047,022                    | (439,000)                      | (4)   |
| Purchased Services                                                                                      |                                 |                               |                                |       |
| Lease Payments                                                                                          | 338,630                         | 327,222                       | (11,407)                       |       |
| Charter Schools                                                                                         |                                 |                               |                                |       |
| Voucher Schools/Tuition Adjustments                                                                     | 99,416                          | 42,467                        | (56,950)                       |       |
| Purchased Services - Other                                                                              | 21,210,410                      | 25,097,768                    | 3,887,358                      | (5)   |
| Total Purchased Services                                                                                | 21,648,456                      | 25,467,457                    | 3,819,001                      |       |
| Supplies (Meterials, Capital Outlaw and Other                                                           |                                 |                               |                                |       |
| Supplies / Materials, Capital Outlay and Other<br>Supplies and Materials                                | 5,908,389                       | 6,597,944                     | 689,556                        |       |
| Capital Outlay                                                                                          | 2,335,017                       | 2,271,232                     | (63,785)                       |       |
| Advances Out                                                                                            | 6,413,553                       | 2,211,202                     | (6,413,553)                    | (6)   |
| Other Objects                                                                                           | 3,143,177                       | 10,438,466                    | 7,295,289                      | (7)   |
| Total Supplies/Materials, Capital Outlay and Other                                                      | \$17,800,136                    | \$19,307,642                  | \$1,507,506                    | (*)   |
|                                                                                                         |                                 |                               |                                |       |
| TOTAL EXPENDITURES                                                                                      | \$128,755,414                   | \$133,622,920                 | \$4,867,507                    |       |
| Excess of Rev Over (Under) Exp                                                                          | 41,217,572                      | 12,271,973                    | (28,945,598)                   |       |
| Ending Cash Balance                                                                                     | \$149,198,591                   | \$146,859,554                 | (\$2,339,037)                  |       |
| Outstanding Encumbrance                                                                                 | 18,274,871                      | 17,967,178                    | (307,693)                      |       |
| Unreserved Cash Balance                                                                                 | \$130,923,720                   | \$128,892,376                 | (\$2,031,343)                  |       |