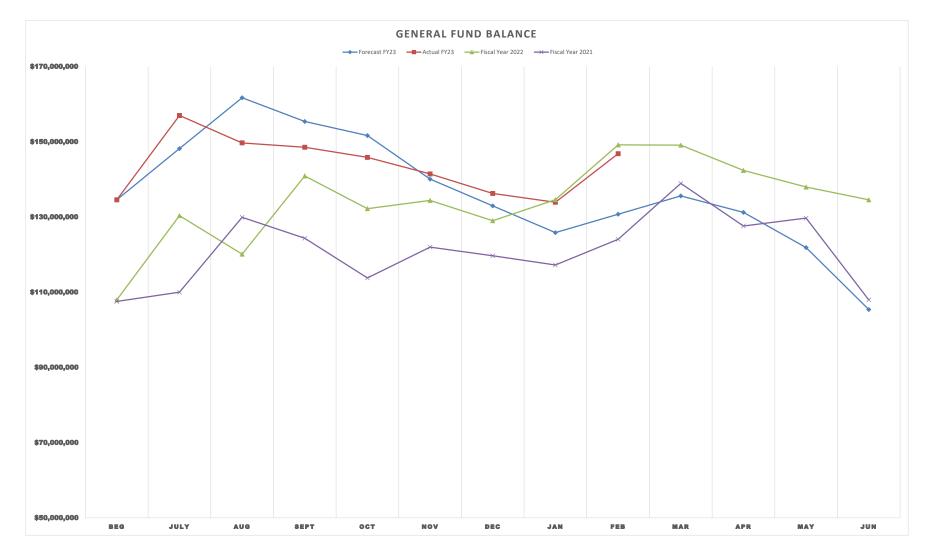

#### DAYTON PUBLIC SCHOOLS GENERAL FUND BALANCE FORECAST AND ACTUAL COMPARISON REPORT FOR FEBRUARY-2023

## Fund Balance

|                  | Beg         | July        | Aug         | Sept        | Oct         | Nov         | Dec         | Jan         | Feb         | Mar         | Apr         | May         | Jun         |
|------------------|-------------|-------------|-------------|-------------|-------------|-------------|-------------|-------------|-------------|-------------|-------------|-------------|-------------|
| Forecast FY23    | 134,587,582 | 148,223,752 | 161,731,922 | 155,423,281 | 151,669,645 | 140,095,598 | 132,982,231 | 125,868,864 | 130,746,947 | 135,623,179 | 131,254,614 | 121,876,216 | 105,417,949 |
| Actual FY22      | 134,587,582 | 157,014,159 | 149,715,327 | 148,575,716 | 145,876,320 | 141,480,469 | 136,285,240 | 133,929,493 | 146,859,554 |             |             |             |             |
| Fiscal Year 2022 | 107,981,020 | 130,383,627 | 120,116,443 | 140,926,350 | 132,219,608 | 134,425,193 | 129,022,990 | 134,626,728 | 149,198,591 | 149,120,038 | 142,415,324 | 137,991,252 | 134,587,582 |
| Fiscal Year 2021 | 107,561,207 | 110,013,099 | 129,927,566 | 124,355,510 | 113,802,155 | 121,994,399 | 119,702,305 | 117,245,467 | 124,086,438 | 138,953,255 | 127,608,856 | 129,728,842 | 107,981,020 |