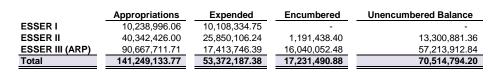

# **DAYTON PUBLIC SCHOOLS**

Budget vs. Actual by Fund As Of February 28, 2023

| t<br>ies Maintenance<br>Student Activity<br>NPSD<br>sschool<br>tion for Schools<br>tt Work<br>ate Grants | \$247,255,494<br>17,180,050<br>860,363<br>953,192<br>4,999,395<br>604,811<br>5,244,166<br>1,183,919<br>46,800<br>10,000 | 14,837,594<br>150,162<br>20,192<br>961,285<br>159,861<br>1,438,235                                               | <b>\$17,967,178</b><br>46,865<br>5,823<br>1,074,524<br>17,601                                                      | \$95,665,396<br>2,342,456<br>663,336<br>927,176                                                                                         | 61.31%<br>86.37%<br>22.90%                                                                                                                                                                                       |
|----------------------------------------------------------------------------------------------------------|-------------------------------------------------------------------------------------------------------------------------|------------------------------------------------------------------------------------------------------------------|--------------------------------------------------------------------------------------------------------------------|-----------------------------------------------------------------------------------------------------------------------------------------|------------------------------------------------------------------------------------------------------------------------------------------------------------------------------------------------------------------|
| ies Maintenance<br>Student Activity<br>s NPSD<br>sischool<br>tion for Schools<br>tt Work<br>ate Grants   | <b>17,180,050</b><br>860,363<br>953,192<br>4,999,395<br>604,811<br>5,244,166<br>1,183,919<br>46,800<br>10,000           | 14,837,594<br>150,162<br>20,192<br>961,285<br>159,861<br>1,438,235                                               | 46,865<br>5,823<br>1,074,524                                                                                       | <b>2,342,456</b><br>663,336<br>927,176                                                                                                  | <b>86.37%</b><br>22.90%                                                                                                                                                                                          |
| ies Maintenance<br>Student Activity<br>s NPSD<br>sischool<br>tion for Schools<br>tt Work<br>ate Grants   | 860,363<br>953,192<br>4,999,395<br>604,811<br>5,244,166<br>1,183,919<br>46,800<br>10,000                                | 150,162<br>20,192<br>961,285<br>159,861<br>1,438,235                                                             | 5,823<br>1,074,524                                                                                                 | 663,336<br>927,176                                                                                                                      | 22.90%                                                                                                                                                                                                           |
| ies Maintenance<br>Student Activity<br>s NPSD<br>sischool<br>tion for Schools<br>tt Work<br>ate Grants   | 860,363<br>953,192<br>4,999,395<br>604,811<br>5,244,166<br>1,183,919<br>46,800<br>10,000                                | 150,162<br>20,192<br>961,285<br>159,861<br>1,438,235                                                             | 5,823<br>1,074,524                                                                                                 | 663,336<br>927,176                                                                                                                      | 22.90%                                                                                                                                                                                                           |
| ies Maintenance<br>Student Activity<br>s NPSD<br>sischool<br>tion for Schools<br>tt Work<br>ate Grants   | 860,363<br>953,192<br>4,999,395<br>604,811<br>5,244,166<br>1,183,919<br>46,800<br>10,000                                | 150,162<br>20,192<br>961,285<br>159,861<br>1,438,235                                                             | 5,823<br>1,074,524                                                                                                 | 663,336<br>927,176                                                                                                                      | 22.90%                                                                                                                                                                                                           |
| Student Activity<br>NPSD<br>Jeschool<br>tion for Schools<br>at Work<br>ate Grants                        | 953,192<br>4,999,395<br>604,811<br>5,244,166<br>1,183,919<br>46,800<br>10,000                                           | 20,192<br>961,285<br>159,861<br>1,438,235                                                                        | 5,823<br>1,074,524                                                                                                 | 927,176                                                                                                                                 |                                                                                                                                                                                                                  |
| Student Activity<br>NPSD<br>Jeschool<br>tion for Schools<br>at Work<br>ate Grants                        | 953,192<br>4,999,395<br>604,811<br>5,244,166<br>1,183,919<br>46,800<br>10,000                                           | 20,192<br>961,285<br>159,861<br>1,438,235                                                                        | 5,823<br>1,074,524                                                                                                 | 927,176                                                                                                                                 |                                                                                                                                                                                                                  |
| Student Activity<br>NPSD<br>Jeschool<br>tion for Schools<br>at Work<br>ate Grants                        | 953,192<br>4,999,395<br>604,811<br>5,244,166<br>1,183,919<br>46,800<br>10,000                                           | 20,192<br>961,285<br>159,861<br>1,438,235                                                                        | 5,823<br>1,074,524                                                                                                 | 927,176                                                                                                                                 |                                                                                                                                                                                                                  |
| Student Activity<br>NPSD<br>Jeschool<br>tion for Schools<br>at Work<br>ate Grants                        | 4,999,395<br>604,811<br>5,244,166<br>1,183,919<br>46,800<br>10,000                                                      | 961,285<br>159,861<br>1,438,235                                                                                  | 1,074,524                                                                                                          |                                                                                                                                         | 2.73%                                                                                                                                                                                                            |
| NPSD<br>school<br>tion for Schools<br>at Work<br>ate Grants                                              | 604,811<br>5,244,166<br>1,183,919<br>46,800<br>10,000                                                                   | 159,861<br>1,438,235                                                                                             | 17 601                                                                                                             | 2,963,586                                                                                                                               | 40.729                                                                                                                                                                                                           |
| eschool<br>tion for Schools<br>It Work<br>ate Grants                                                     | 1,183,919<br>46,800<br>10,000                                                                                           |                                                                                                                  | 17,001                                                                                                             | 427,348                                                                                                                                 | 29.34%                                                                                                                                                                                                           |
| tion for Schools<br>at Work<br>ate Grants                                                                | 46,800<br>10,000                                                                                                        |                                                                                                                  | 313,696                                                                                                            | 3,492,235                                                                                                                               | 33.41%                                                                                                                                                                                                           |
| ate Grants                                                                                               | 46,800<br>10,000                                                                                                        | 363,681                                                                                                          | 348,800                                                                                                            | 471,439                                                                                                                                 | 60.18%                                                                                                                                                                                                           |
| ate Grants                                                                                               |                                                                                                                         |                                                                                                                  |                                                                                                                    | 46,800                                                                                                                                  |                                                                                                                                                                                                                  |
| ate Grants                                                                                               |                                                                                                                         |                                                                                                                  |                                                                                                                    | 10,000                                                                                                                                  |                                                                                                                                                                                                                  |
|                                                                                                          | 434,473                                                                                                                 | 236,366                                                                                                          | 1,763                                                                                                              | 196,343                                                                                                                                 | 54.819                                                                                                                                                                                                           |
|                                                                                                          | 200,000                                                                                                                 |                                                                                                                  |                                                                                                                    | 200,000                                                                                                                                 |                                                                                                                                                                                                                  |
|                                                                                                          | 118,057,316                                                                                                             | 20,760,198                                                                                                       | 17,243,191                                                                                                         | 80,053,928                                                                                                                              | 32.19%                                                                                                                                                                                                           |
|                                                                                                          | 1,366,980                                                                                                               | 406,014                                                                                                          | 380,481                                                                                                            | 580,486                                                                                                                                 | 57.54%                                                                                                                                                                                                           |
| ial Education                                                                                            | 9,470,112                                                                                                               | 2,310,501                                                                                                        | 1,486,523                                                                                                          | 5,673,088                                                                                                                               | 40.09%                                                                                                                                                                                                           |
| on CarlDPerkins                                                                                          | 1,432,703                                                                                                               | 274,593                                                                                                          | 112,552                                                                                                            | 1,045,558                                                                                                                               | 27.029                                                                                                                                                                                                           |
| rovement A                                                                                               | 2,243,288                                                                                                               | 11,800                                                                                                           |                                                                                                                    | 2,231,488                                                                                                                               | 0.539                                                                                                                                                                                                            |
| rovement G                                                                                               | 508,757                                                                                                                 | 141,354                                                                                                          |                                                                                                                    | 367,403                                                                                                                                 | 27.78                                                                                                                                                                                                            |
| ish Proficiency                                                                                          | 1,502,527                                                                                                               | 608,155                                                                                                          | 16,931                                                                                                             | 877,442                                                                                                                                 | 41.60                                                                                                                                                                                                            |
| ged Children                                                                                             | 40,006,686                                                                                                              | 9,493,038                                                                                                        | 1,646,571                                                                                                          | 28,867,077                                                                                                                              | 27.849                                                                                                                                                                                                           |
| ls                                                                                                       | 2,284,802                                                                                                               | 401,760                                                                                                          | 463,762                                                                                                            | 1,419,281                                                                                                                               | 37.889                                                                                                                                                                                                           |
| landicapped                                                                                              | 169,927                                                                                                                 | 52,109                                                                                                           | 7,122                                                                                                              | 110,696                                                                                                                                 | 34.86%                                                                                                                                                                                                           |
| er Quality                                                                                               | 2,691,317                                                                                                               | 623,061                                                                                                          | 127,528                                                                                                            | 1,940,728                                                                                                                               | 27.89%                                                                                                                                                                                                           |
| deral Grants                                                                                             | 3,157,376                                                                                                               | 1,497,857                                                                                                        | 309,116                                                                                                            | 1,350,403                                                                                                                               | 57.23%                                                                                                                                                                                                           |
| Funds                                                                                                    | 197,428,912                                                                                                             | 39,910,222                                                                                                       | 23,602,848                                                                                                         | 133,915,842                                                                                                                             | 32.17%                                                                                                                                                                                                           |
|                                                                                                          |                                                                                                                         |                                                                                                                  |                                                                                                                    |                                                                                                                                         |                                                                                                                                                                                                                  |
| ovement                                                                                                  | 10,928,874                                                                                                              | 5,698,826                                                                                                        | 2,764,715                                                                                                          | 2,465,333                                                                                                                               | 77.44%                                                                                                                                                                                                           |
|                                                                                                          |                                                                                                                         |                                                                                                                  |                                                                                                                    |                                                                                                                                         |                                                                                                                                                                                                                  |
|                                                                                                          | 18,411,009                                                                                                              | 6,620,872                                                                                                        | 2,442,746                                                                                                          | 9,347,391                                                                                                                               | 49.23%                                                                                                                                                                                                           |
| upplies                                                                                                  | 37,300                                                                                                                  | 1,942                                                                                                            | 357                                                                                                                | 35,001                                                                                                                                  | 6.16%                                                                                                                                                                                                            |
| n                                                                                                        | 18,681,357                                                                                                              | 7,718,906                                                                                                        | 4,726,765                                                                                                          | 6,235,687                                                                                                                               | 66.62%                                                                                                                                                                                                           |
| erprise Funds                                                                                            | 37,129,667                                                                                                              | 14,341,720                                                                                                       | 7,169,868                                                                                                          | 15,618,079                                                                                                                              | 57.94%                                                                                                                                                                                                           |
|                                                                                                          |                                                                                                                         |                                                                                                                  |                                                                                                                    |                                                                                                                                         |                                                                                                                                                                                                                  |
| Rotary                                                                                                   | 110,000                                                                                                                 | 10,000                                                                                                           |                                                                                                                    | 100,000                                                                                                                                 | 9.099                                                                                                                                                                                                            |
| ices                                                                                                     | 5,892                                                                                                                   | 2,784                                                                                                            |                                                                                                                    | 3,108                                                                                                                                   | 47.25%                                                                                                                                                                                                           |
| loyee Benefits                                                                                           | 30,021,275                                                                                                              | 17,524,971                                                                                                       | 14,312                                                                                                             | 12,481,993                                                                                                                              | 58.429                                                                                                                                                                                                           |
| Self Insured                                                                                             | 4,016,935                                                                                                               | 1,029,085                                                                                                        | 47,880                                                                                                             | 2,939,970                                                                                                                               | 26.819                                                                                                                                                                                                           |
| nal Service                                                                                              | 34,154,102                                                                                                              | 18,566,840                                                                                                       | 62,192                                                                                                             | 15,525,070                                                                                                                              | 54.54%                                                                                                                                                                                                           |
|                                                                                                          |                                                                                                                         | · · ·                                                                                                            | · · · · ·                                                                                                          | i                                                                                                                                       |                                                                                                                                                                                                                  |
|                                                                                                          | 40,000,000                                                                                                              | 0 000 050                                                                                                        |                                                                                                                    | 7 477 050                                                                                                                               | E 4 000                                                                                                                                                                                                          |
| 1 A                                                                                                      |                                                                                                                         |                                                                                                                  | 22 700                                                                                                             |                                                                                                                                         | 54.29%                                                                                                                                                                                                           |
|                                                                                                          |                                                                                                                         |                                                                                                                  |                                                                                                                    |                                                                                                                                         | 17.76%<br>53.46%                                                                                                                                                                                                 |
| and Agency Funds                                                                                         | 10,744,752                                                                                                              | 0,917,200                                                                                                        | 33,709                                                                                                             | 1,193,143                                                                                                                               | 55.407                                                                                                                                                                                                           |
|                                                                                                          |                                                                                                                         |                                                                                                                  |                                                                                                                    |                                                                                                                                         |                                                                                                                                                                                                                  |
|                                                                                                          | 300,090                                                                                                                 | 1,188                                                                                                            | 90                                                                                                                 | 298,812                                                                                                                                 | 0.43%                                                                                                                                                                                                            |
|                                                                                                          | \$561,121,921                                                                                                           | \$235,896,590                                                                                                    | \$51,600,599                                                                                                       | \$273,624,732                                                                                                                           | 51.24%                                                                                                                                                                                                           |
| 1.4                                                                                                      | Activity<br>and Agency Funds                                                                                            | al Service 34,154,102   16,360,000 16,360,000   Activity 384,732   and Agency Funds 16,744,732   300,090 300,090 | al Service 34,154,102 18,566,840   Activity 16,360,000 8,882,650   and Agency Funds 384,732 34,631   300,090 1,188 | al Service 34,154,102 18,566,840 62,192   16,360,000 8,882,650 33,709   and Agency Funds 16,744,732 8,917,280 33,709   300,090 1,188 90 | al Service 34,154,102 18,566,840 62,192 15,525,070   Activity 16,360,000 8,882,650 7,477,350   and Agency Funds 384,732 34,631 33,709 316,393   16,744,732 8,917,280 33,709 7,793,743   300,090 1,188 90 298,812 |

## DAYTON PUBLIC SCHOOLS ESSER STATUS REPORT February 28, 2023

## DAYTON PUBLIC SCHOOLS MONTHLY FINANCIAL REPORT INVESTMENT PORTFOLIO STATUS REPORT

|                                         | February 28, 2023 | January 31, 2023 | February 28, 2022 | Change from Previous Year |
|-----------------------------------------|-------------------|------------------|-------------------|---------------------------|
| Total Par Value                         | \$201,242,846.86  | \$200,799,465.25 | \$192,529,849.53  | \$8,712,997.33            |
| Total Adjusted Cost                     | \$200,030,275.24  | \$199,576,790.35 | \$192,075,898.20  | \$7,954,377.04            |
| Total Market Value                      | \$193,441,192.41  | \$193,896,548.31 | \$189,888,586.10  | \$3,552,606.31            |
| Weighted Average Yield                  | 2.73%             | 2.62%            | 0.315%            | 2.414%                    |
| Fifth Third Bank Yield                  | 0.87%             | 0.86%            | 0.497%            | 0.373%                    |
| Star Ohio Yield                         | 4.76%             | 4.56%            | 0.15%             | 4.610%                    |
| Meeder Investment Yield                 | 2.51%             | 2.48%            |                   | 2.511%                    |
| Weighted Average Remaining Life (Days)  | 358               | 375              | 463               | -104                      |
| Interest Earnings Actual - Year to Date | \$854,352.35      | \$398,656.66     | \$55,025.39       | \$799,326.96              |
| Investment Holdings                     | February 28, 2023 | January 31, 2023 | February 28, 2022 | Change from Previous Year |
| Money Market                            | \$3,114,877.11    | \$2,959,972.11   | \$7,846,237.44    | (\$4,731,360.33)          |
| Commercial Paper                        | \$2,468,295.00    | \$2,459,494.00   |                   | \$2,468,295.00            |
| Certificate of Deposits                 | \$4,562,180.16    | \$4,570,283.80   | \$8,274,635.03    | (\$3,712,454.87)          |
| U.S. Treasuries                         | \$10,994,850.50   | \$10,326,731.80  |                   | \$10,994,850.50           |
| U.S. Agencies                           | \$90,472,019.89   | \$92,049,573.46  | \$74,188,101.54   | \$16,283,918.35           |
| Star Ohio                               | \$81,828,969.75   | \$81,530,493.14  | \$99,579,612.09   | (\$17,750,642.34)         |
|                                         | \$193,441,192.41  | \$193,896,548.31 | \$189,888,586.10  | \$3,552,606.31            |

## DAYTON PUBLIC SCHOOLS CASH RECONCILIATION As Of February 28, 2023

| Bank/Purpose                                              |                                                | Statement Date                      | Ending Balance                                      |
|-----------------------------------------------------------|------------------------------------------------|-------------------------------------|-----------------------------------------------------|
| Operating                                                 | Key Bank                                       | 2/28/2023                           | 41,279,073.05                                       |
| Investments                                               | Star Ohio<br>Fifth Third Securities<br>US Bank | 2/28/2023<br>2/28/2023<br>2/28/2023 | 93,124,164.89                                       |
| Key Bank Outstanding Checks                               |                                                |                                     | (2,149,581)                                         |
| Total Per Bank                                            |                                                |                                     | 239,159,767                                         |
| Cash Balance Per Book                                     |                                                |                                     | 238,860,659                                         |
| Anthem<br>Interest<br>Fees<br>Misc. Debits<br>Liabilities |                                                |                                     | (434,786)<br>458,453<br>(2,211)<br>(590)<br>278,242 |
| Total Per Book                                            |                                                |                                     | 239,159,767                                         |