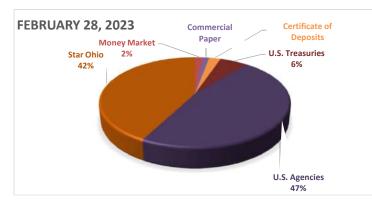

)          |
| Commercial Paper                        | \$2,468,295.00    | \$2,459,494.00   |                   | \$2,468,295.00            |
| Certificate of Deposits                 | \$4,562,180.16    | \$4,570,283.80   | \$8,274,635.03    | (\$3,712,454.87)          |
| U.S. Treasuries                         | \$10,994,850.50   | \$10,326,731.80  |                   | \$10,994,850.50           |
| U.S. Agencies                           | \$90,472,019.89   | \$92,049,573.46  | \$74,188,101.54   | \$16,283,918.35           |
| Star Ohio                               | \$81,828,969.75   | \$81,530,493.14  | \$99,579,612.09   | (\$17,750,642.34)         |
|                                         | \$193,441,192.41  | \$193,896,548.31 | \$189,888,586.10  | \$3,552,606.31            |







## DAYTON PUBLIC SCHOOLS CASH RECONCILIATION As Of February 28, 2023

| Bank/Purpose                                              |                                                | Statement Date                      | Ending Balance                                      |
|-----------------------------------------------------------|------------------------------------------------|-------------------------------------|-----------------------------------------------------|
| Operating                                                 | Key Bank                                       | 2/28/2023                           | 41,279,073.05                                       |
| Investments                                               | Star Ohio<br>Fifth Third Securities<br>US Bank | 2/28