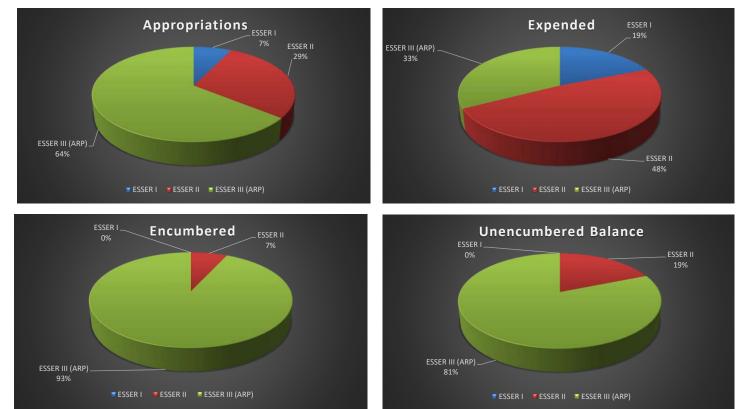

# **DAYTON PUBLIC SCHOOLS**

Budget vs. Actual by Fund As Of February 28, 2023

| t<br>ies Maintenance<br>Student Activity<br>NPSD<br>sschool<br>tion for Schools<br>tt Work<br>ate Grants | \$247,255,494<br>17,180,050<br>860,363<br>953,192<br>4,999,395<br>604,811<br>5,244,166<br>1,183,919<br>46,800<br>10,000 | 14,837,594<br>150,162<br>20,192<br>961,285<br>159,861<br>1,438,235                                               | <b>\$17,967,178</b><br>46,865<br>5,823<br>1,074,524<br>17,601                                                      | \$95,665,396<br>2,342,456<br>663,336<br>927,176                                                                                         | 61.31%<br>86.37%<br>22.90%                                                                                                                                                                                       |
|----------------------------------------------------------------------------------------------------------|-------------------------------------------------------------------------------------------------------------------------|------------------------------------------------------------------------------------------------------------------|--------------------------------------------------------------------------------------------------------------------|-----------------------------------------------------------------------------------------------------------------------------------------|------------------------------------------------------------------------------------------------------------------------------------------------------------------------------------------------------------------|
| ies Maintenance<br>Student Activity<br>s NPSD<br>sischool<br>tion for Schools<br>tt Work<br>ate Grants   | <b>17,180,050</b><br>860,363<br>953,192<br>4,999,395<br>604,811<br>5,244,166<br>1,183,919<br>46,800<br>10,000           | 14,837,594<br>150,162<br>20,192<br>961,285<br>159,861<br>1,438,235                                               | 46,865<br>5,823<br>1,074,524                                                                                       | <b>2,342,456</b><br>663,336<br>927,176                                                                                                  | <b>86.37%</b><br>22.90%                                                                                                                                                                                          |
| ies Maintenance<br>Student Activity<br>s NPSD<br>sischool<br>tion for Schools<br>tt Work<br>ate Grants   | 860,363<br>953,192<br>4,999,395<br>604,811<br>5,244,166<br>1,183,919<br>46,800<br>10,000                                | 150,162<br>20,192<br>961,285<br>159,861<br>1,438,235                                                             | 5,823<br>1,074,524                                                                                                 | 663,336<br>927,176                                                                                                                      | 22.90%                                                                                                                                                                                                           |
| ies Maintenance<br>Student Activity<br>s NPSD<br>sischool<br>tion for Schools<br>tt Work<br>ate Grants   | 860,363<br>953,192<br>4,999,395<br>604,811<br>5,244,166<br>1,183,919<br>46,800<br>10,000                                | 150,162<br>20,192<br>961,285<br>159,861<br>1,438,235                                                             | 5,823<br>1,074,524                                                                                                 | 663,336<br>927,176                                                                                                                      | 22.90%                                                                                                                                                                                                           |
| ies Maintenance<br>Student Activity<br>s NPSD<br>sischool<br>tion for Schools<br>tt Work<br>ate Grants   | 860,363<br>953,192<br>4,999,395<br>604,811<br>5,244,166<br>1,183,919<br>46,800<br>10,000                                | 150,162<br>20,192<br>961,285<br>159,861<br>1,438,235                                                             | 5,823<br>1,074,524                                                                                                 | 663,336<br>927,176                                                                                                                      | 22.90%                                                                                                                                                                                                           |
| Student Activity<br>NPSD<br>Jeschool<br>tion for Schools<br>at Work<br>ate Grants                        | 953,192<br>4,999,395<br>604,811<br>5,244,166<br>1,183,919<br>46,800<br>10,000                                           | 20,192<br>961,285<br>159,861<br>1,438,235                                                                        | 5,823<br>1,074,524                                                                                                 | 927,176                                                                                                                                 |                                                                                                                                                                                                                  |
| Student Activity<br>NPSD<br>Jeschool<br>tion for Schools<br>at Work<br>ate Grants                        | 953,192<br>4,999,395<br>604,811<br>5,244,166<br>1,183,919<br>46,800<br>10,000                                           | 20,192<br>961,285<br>159,861<br>1,438,235                                                                        | 5,823<br>1,074,524                                                                                                 | 927,176                                                                                                                                 |                                                                                                                                                                                                                  |
| Student Activity<br>NPSD<br>Jeschool<br>tion for Schools<br>at Work<br>ate Grants                        | 953,192<br>4,999,395<br>604,811<br>5,244,166<br>1,183,919<br>46,800<br>10,000                                           | 20,192<br>961,285<br>159,861<br>1,438,235                                                                        | 5,823<br>1,074,524                                                                                                 | 927,176                                                                                                                                 |                                                                                                                                                                                                                  |
| Student Activity<br>NPSD<br>Jeschool<br>tion for Schools<br>at Work<br>ate Grants                        | 4,999,395<br>604,811<br>5,244,166<br>1,183,919<br>46,800<br>10,000                                                      | 961,285<br>159,861<br>1,438,235                                                                                  | 1,074,524                                                                                                          |                                                                                                                                         | 2.73%                                                                                                                                                                                                            |
| NPSD<br>school<br>tion for Schools<br>at Work<br>ate Grants                                              | 604,811<br>5,244,166<br>1,183,919<br>46,800<br>10,000                                                                   | 159,861<br>1,438,235                                                                                             | 17 601                                                                                                             | 2,963,586                                                                                                                               | 40.729                                                                                                                                                                                                           |
| eschool<br>tion for Schools<br>It Work<br>ate Grants                                                     | 1,183,919<br>46,800<br>10,000                                                                                           |                                                                                                                  | 17,001                                                                                                             | 427,348                                                                                                                                 | 29.34%                                                                                                                                                                                                           |
| tion for Schools<br>at Work<br>ate Grants                                                                | 46,800<br>10,000                                                                                                        |                                                                                                                  | 313,696                                                                                                            | 3,492,235                                                                                                                               | 33.41%                                                                                                                                                                                                           |
| ate Grants                                                                                               | 46,800<br>10,000                                                                                                        | 363,681                                                                                                          | 348,800                                                                                                            | 471,439                                                                                                                                 | 60.18%                                                                                                                                                                                                           |
| ate Grants                                                                                               |                                                                                                                         |                                                                                                                  |                                                                                                                    | 46,800                                                                                                                                  |                                                                                                                                                                                                                  |
| ate Grants                                                                                               |                                                                                                                         |                                                                                                                  |                                                                                                                    | 10,000                                                                                                                                  |                                                                                                                                                                                                                  |
|                                                                                                          | 434,473                                                                                                                 | 236,366                                                                                                          | 1,763                                                                                                              | 196,343                                                                                                                                 | 54.819                                                                                                                                                                                                           |
|                                                                                                          | 200,000                                                                                                                 |                                                                                                                  |                                                                                                                    | 200,000                                                                                                                                 |                                                                                                                                                                                                                  |
|                                                                                                          | 118,057,316                                                                                                             | 20,760,198                                                                                                       | 17,243,191                                                                                                         | 80,053,928                                                                                                                              | 32.19%                                                                                                                                                                                                           |
|                                                                                                          | 1,366,980                                                                                                               | 406,014                                                                                                          | 380,481                                                                                                            | 580,486                                                                                                                                 | 57.54%                                                                                                                                                                                                           |
| ial Education                                                                                            | 9,470,112                                                                                                               | 2,310,501                                                                                                        | 1,486,523                                                                                                          | 5,673,088                                                                                                                               | 40.09%                                                                                                                                                                                                           |
| on CarlDPerkins                                                                                          | 1,432,703                                                                                                               | 274,593                                                                                                          | 112,552                                                                                                            | 1,045,558                                                                                                                               | 27.029                                                                                                                                                                                                           |
| rovement A                                                                                               | 2,243,288                                                                                                               | 11,800                                                                                                           |                                                                                                                    | 2,231,488                                                                                                                               | 0.539                                                                                                                                                                                                            |
| rovement G                                                                                               | 508,757                                                                                                                 | 141,354                                                                                                          |                                                                                                                    | 367,403                                                                                                                                 | 27.78                                                                                                                                                                                                            |
| ish Proficiency                                                                                          | 1,502,527                                                                                                               | 608,155                                                                                                          | 16,931                                                                                                             | 877,442                                                                                                                                 | 41.60                                                                                                                                                                                                            |
| ged Children                                                                                             | 40,006,686                                                                                                              | 9,493,038                                                                                                        | 1,646,571                                                                                                          | 28,867,077                                                                                                                              | 27.849                                                                                                                                                                                                           |
| ls                                                                                                       | 2,284,802                                                                                                               | 401,760                                                                                                          | 463,762                                                                                                            | 1,419,281                                                                                                                               | 37.889                                                                                                                                                                                                           |
| landicapped                                                                                              | 169,927                                                                                                                 | 52,109                                                                                                           | 7,122                                                                                                              | 110,696                                                                                                                                 | 34.86%                                                                                                                                                                                                           |
| er Quality                                                                                               | 2,691,317                                                                                                               | 623,061                                                                                                          | 127,528                                                                                                            | 1,940,728                                                                                                                               | 27.89%                                                                                                                                                                                                           |
| deral Grants                                                                                             | 3,157,376                                                                                                               | 1,497,857                                                                                                        | 309,116                                                                                                            | 1,350,403                                                                                                                               | 57.23%                                                                                                                                                                                                           |
| Funds                                                                                                    | 197,428,912                                                                                                             | 39,910,222                                                                                                       | 23,602,848                                                                                                         | 133,915,842                                                                                                                             | 32.17%                                                                                                                                                                                                           |
|                                                                                                          |                                                                                                                         |                                                                                                                  |                                                                                                                    |                                                                                                                                         |                                                                                                                                                                                                                  |
| ovement                                                                                                  | 10,928,874                                                                                                              | 5,698,826                                                                                                        | 2,764,715                                                                                                          | 2,465,333                                                                                                                               | 77.44%                                                                                                                                                                                                           |
|                                                                                                          |                                                                                                                         |                                                                                                                  |                                                                                                                    |                                                                                                                                         |                                                                                                                                                                                                                  |
|                                                                                                          | 18,411,009                                                                                                              | 6,620,872                                                                                                        | 2,442,746                                                                                                          | 9,347,391                                                                                                                               | 49.23%                                                                                                                                                                                                           |
| upplies                                                                                                  | 37,300                                                                                                                  | 1,942                                                                                                            | 357                                                                                                                | 35,001                                                                                                                                  | 6.16%                                                                                                                                                                                                            |
| n                                                                                                        | 18,681,357                                                                                                              | 7,718,906                                                                                                        | 4,726,765                                                                                                          | 6,235,687                                                                                                                               | 66.62%                                                                                                                                                                                                           |
| erprise Funds                                                                                            | 37,129,667                                                                                                              | 14,341,720                                                                                                       | 7,169,868                                                                                                          | 15,618,079                                                                                                                              | 57.94%                                                                                                                                                                                                           |
|                                                                                                          |                                                                                                                         |                                                                                                                  |                                                                                                                    |                                                                                                                                         |                                                                                                                                                                                                                  |
| Rotary                                                                                                   | 110,000                                                                                                                 | 10,000                                                                                                           |                                                                                                                    | 100,000                                                                                                                                 | 9.099                                                                                                                                                                                                            |
| ices                                                                                                     | 5,892                                                                                                                   | 2,784                                                                                                            |                                                                                                                    | 3,108                                                                                                                                   | 47.25%                                                                                                                                                                                                           |
| loyee Benefits                                                                                           | 30,021,275                                                                                                              | 17,524,971                                                                                                       | 14,312                                                                                                             | 12,481,993                                                                                                                              | 58.429                                                                                                                                                                                                           |
| Self Insured                                                                                             | 4,016,935                                                                                                               | 1,029,085                                                                                                        | 47,880                                                                                                             | 2,939,970                                                                                                                               | 26.819                                                                                                                                                                                                           |
| nal Service                                                                                              | 34,154,102                                                                                                              | 18,566,840                                                                                                       | 62,192                                                                                                             | 15,525,070                                                                                                                              | 54.54%                                                                                                                                                                                                           |
|                                                                                                          |                                                                                                                         | · · ·                                                                                                            | · · · · ·                                                                                                          | i                                                                                                                                       |                                                                                                                                                                                                                  |
|                                                                                                          | 40,000,000                                                                                                              | 0 000 050                                                                                                        |                                                                                                                    | 7 477 050                                                                                                                               | E 4 000                                                                                                                                                                                                          |
| 1 A                                                                                                      |                                                                                                                         |                                                                                                                  | 22 700                                                                                                             |                                                                                                                                         | 54.29%                                                                                                                                                                                                           |
|                                                                                                          |                                                                                                                         |                                                                                                                  |                                                                                                                    |                                                                                                                                         | 17.76%<br>53.46%                                                                                                                                                                                                 |
| and Agency Funds                                                                                         | 10,744,752                                                                                                              | 0,917,200                                                                                                        | 33,709                                                                                                             | 1,193,143                                                                                                                               | 55.407                                                                                                                                                                                                           |
|                                                                                                          |                                                                                                                         |                                                                                                                  |                                                                                                                    |                                                                                                                                         |                                                                                                                                                                                                                  |
|                                                                                                          | 300,090                                                                                                                 | 1,188                                                                                                            | 90                                                                                                                 | 298,812                                                                                                                                 | 0.43%                                                                                                                                                                                                            |
|                                                                                                          | \$561,121,921                                                                                                           | \$235,896,590                                                                                                    | \$51,600,599                                                                                                       | \$273,624,732                                                                                                                           | 51.24%                                                                                                                                                                                                           |
| 1.4                                                                                                      | Activity<br>and Agency Funds                                                                                            | al Service 34,154,102   16,360,000 16,360,000   Activity 384,732   and Agency Funds 16,744,732   300,090 300,090 | al Service 34,154,102 18,566,840   Activity 16,360,000 8,882,650   and Agency Funds 384,732 34,631   300,090 1,188 | al Service 34,154,102 18,566,840 62,192   16,360,000 8,882,650 33,709   and Agency Funds 16,744,732 8,917,280 33,709   300,090 1,188 90 | al Service 34,154,102 18,566,840 62,192 15,525,070   Activity 16,360,000 8,882,650 7,477,350   and Agency Funds 384,732 34,631 33,709 316,393   16,744,732 8,917,280 33,709 7,793,743   300,090 1,188 90 298,812 |

## DAYTON PUBLIC SCHOOLS ESSER STATUS REPORT February 28, 2023

## DAYTON PUBLIC SCHOOLS MONTHLY FINANCIAL REPORT INVESTMENT PORTFOLIO STATUS REPORT

|                                         | February 28, 2023 | January 31, 2023 | February 28, 2022 | Change from Previous Year |
|-----------------------------------------|-------------------|------------------|-------------------|---------------------------|
| Total Par Value                         | \$201,242,846.86  | \$200,799,465.25 | \$192,529,849.53  | \$8,712,997.33            |
| Total Adjusted Cost                     | \$200,030,275.24  | \$199,576,790.35 | \$192,075,898.20  | \$7,954,377.04            |
| Total Market Value                      | \$193,441,192.41  | \$193,896,548.31 | \$189,888,586.10  | \$3,552,606.31            |
| Weighted Average Yield                  | 2.73%             | 2.62%            | 0.315%            | 2.414%                    |
| Fifth Third Bank Yield                  | 0.87%             | 0.86%            | 0.497%            | 0.373%                    |
| Star Ohio Yield                         | 4.76%             | 4.56%            | 0.15%             | 4.610%                    |
| Meeder Investment Yield                 | 2.51%             | 2.48%            |                   | 2.511%                    |
| Weighted Average Remaining Life (Days)  | 358               | 375              | 463               | -104                      |
| Interest Earnings Actual - Year to Date | \$854,352.35      | \$398,656.66     | \$55,025.39       | \$799,326.96              |
| Investment Holdings                     | February 28, 2023 | January 31, 2023 | February 28, 2022 | Change from Previous Year |
| Money Market                            | \$3,114,877.11    | \$2,959,972.11   | \$7,846,237.44    | (\$4,731,360.33)          |
| Commercial Paper                        | \$2,468,295.00    | \$2,459,494.00   |                   | \$2,468,295.00            |
| Certificate of Deposits                 | \$4,562,180.16    | \$4,570,283.80   | \$8,274,635.03    | (\$3,712,454.87)          |
| U.S. Treasuries                         | \$10,994,850.50   | \$10,326,731.80  |                   | \$10,994,850.50           |
| U.S. Agencies                           | \$90,472,019.89   | \$92,049,573.46  | \$74,188,101.54   | \$16,283,918.35           |
| Star Ohio                               | \$81,828,969.75   | \$81,530,493.14  | \$99,579,612.09   | (\$17,750,642.34)         |
|                                         | \$193,441,192.41  | \$193,896,548.31 | \$189,888,586.10  | \$3,552,606.31            |

## DAYTON PUBLIC SCHOOLS CASH RECONCILIATION As Of February 28, 2023

| Bank/Purpose                                              |                                                | Statement Date                      | Ending Balance                                      |
|-----------------------------------------------------------|------------------------------------------------|-------------------------------------|-----------------------------------------------------|
| Operating                                                 | Key Bank                                       | 2/28/2023                           | 41,279,073.05                                       |
| Investments                                               | Star Ohio<br>Fifth Third Securities<br>US Bank | 2/28/2023<br>2/28/2023<br>2/28/2023 | 93,124,164.89                                       |
| Key Bank Outstanding Checks                               |                                                |                                     | (2,149,581)                                         |
| Total Per Bank                                            |                                                |                                     | 239,159,767                                         |
| Cash Balance Per Book                                     |                                                |                                     | 238,860,659                                         |
| Anthem<br>Interest<br>Fees<br>Misc. Debits<br>Liabilities |                                                |                                     | (434,786)<br>458,453<br>(2,211)<br>(590)<br>278,242 |
| Total Per Book                                            |                                                |                                     | 239,159,767                                         |