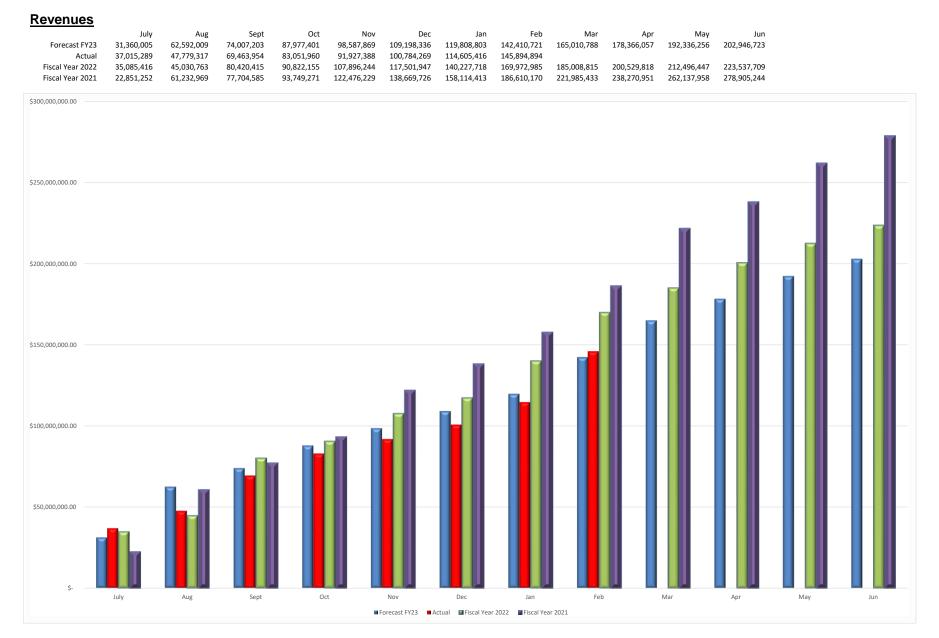

#### DAYTON PUBLIC SCHOOLS GENERAL FUND REVENUES FORECAST AND ACTUAL COMPARISON REPORT FOR FEBRUARY-2023