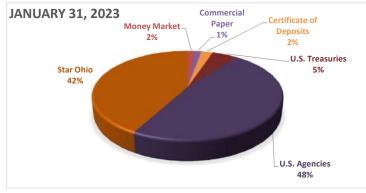

|
| Commercial Paper                        | \$2,468,295.00    | \$2,459,494.00   |                   | \$2,468,295.00            |
| Certificate of Deposits                 | \$4,562,180.16    | \$4,570,283.80   | \$8,274,635.03    | (\$3,712,454.87)          |
| U.S. Treasuries                         | \$10,994,850.50   | \$10,326,731.80  |                   | \$10,994,850.50           |
| U.S. Agencies                           | \$90,472,019.89   | \$92,049,573.46  | \$74,188,101.54   | \$16,283,918.35           |
| Star Ohio                               | \$81,828,969.75   | \$81,530,493.14  | \$99,579,612.09   | (\$17,750,642.34)         |
|                                         | \$193,441,192.41  | \$193,896,548.31 | \$189,888,586.10  | \$3,552,606.31            |







## DAYTON PUBLIC SCHOOLS CASH RECONCILIATION As Of February 28, 2023

| Bank/Purpose                                              |                                                | Statement Date                      | Ending Balance                                      |
|-----------------------------------------------------------|------------------------------------------------|-------------------------------------|-----------------------------------------------------|
| Operating                                                 | Key Bank                                       | 2/28/2023                           | 41,279,073.05                                       |
| Investments                                               | Star Ohio<br>Fifth Third Securities<br>US Bank | 2/28/2