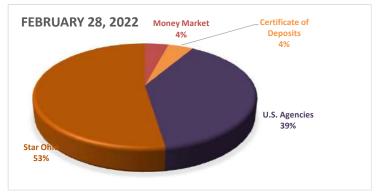

|
| Commercial Paper                        | \$2,468,295.00    | \$2,459,494.00   |                   | \$2,468,295.00            |
| Certificate of Deposits                 | \$4,562,180.16    | \$4,570,283.80   | \$8,274,635.03    | (\$3,712,454.87)          |
| U.S. Treasuries                         | \$10,994,850.50   | \$10,326,731.80  |                   | \$10,994,850.50           |
| U.S. Agencies                           | \$90,472,019.89   | \$92,049,573.46  | \$74,188,101.54   | \$16,283,918.35           |
| Star Ohio                               | \$81,828,969.75   | \$81,530,493.14  | \$99,579,612.09   | (\$17,750,642.34)         |
|                                         | \$193,441,192.41  | \$193,896,548.31 | \$189,888,586.10  | \$3,552,606.31            |







## DAYTON PUBLIC SCHOOLS CASH RECONCILIATION As Of February 28, 2023

| Bank/Purpose                                              |                                                | Statement Date                      | Ending Balance                                      |
|-----------------------------------------------------------|------------------------------------------------|-------------------------------------|-----------------------------------------------------|
| Operating                                                 | Key Bank                                       | 2/28/2023                           | 41,279,073.05                                       |
| Investments                                               | Star Ohio<br>Fifth Third Securities<br>US Bank | 2/28/202