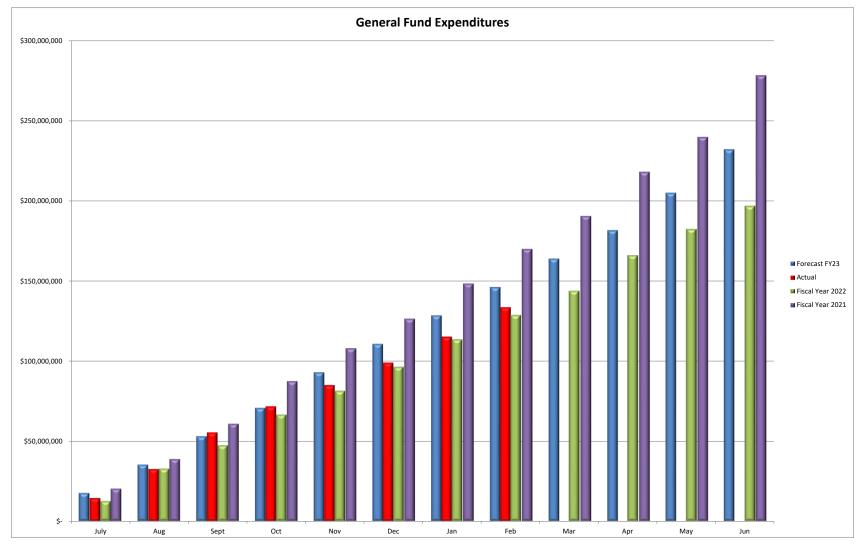

#### DAYTON PUBLIC SCHOOLS GENERAL FUND EXPENDITURES FORECAST AND ACTUAL COMPARISON REPORT FOR FEBRUARY-2023

## **Expenditures**

|                  | July       | Aug        | Sept       | Oct        | Nov         | Dec         | Jan         | Feb         | Mar         | Apr         | May         | Jun         |
|------------------|------------|------------|------------|------------|-------------|-------------|-------------|-------------|-------------|-------------|-------------|-------------|
| Forecast FY23    | 17,126,739 | 34,253,477 | 51,380,216 | 68,506,955 | 89,904,276  | 107,031,014 | 124,157,753 | 141,284,492 | 158,411,231 | 175,537,969 | 198,075,757 | 221,101,519 |
| Actual           | 14,588,712 | 32,651,571 | 55,475,818 | 71,763,220 | 85,034,500  | 99,086,609  | 115,263,504 | 133,622,920 |             |             |             |             |
| Fiscal Year 2022 | 20,399,360 | 38,866,610 | 60,910,282 | 87,508,323 | 108,043,037 | 126,528,628 | 148,430,153 | 170,084,939 | 190,593,385 | 218,223,302 | 239,970,323 | 278,485,431 |
| Fiscal Year 2021 | 19,842,886 | 42,116,449 | 63,675,920 | 86,339,590 | 114,332,023 | 136,605,524 | 159,450,933 | 181,231,744 | 203,150,545 | 226,543,215 | 254,481,811 | 279,042,057 |