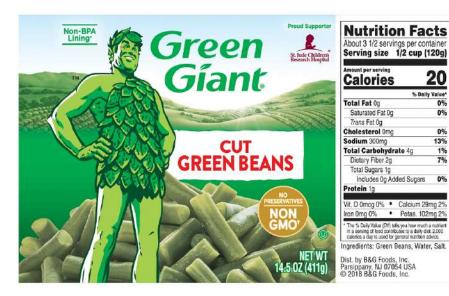

## Cereal Box: Cinnamon Toast Crunch

Green Giant Canned Green Beans

7%

Our love for vegetables began over 100 YEARS ago in Le Sueur, Minnesota. Today, our farmers still pick each crop at the peak of PERFECTION

That's how we make our vegetables unforgettable. That's Green Giant™.

This year, B&G Foods will donate \$350,000 to St. Jude Children's Research Hospital@ to support its mission: Finding cures. Saving children.@ Visit greenglant.com to learn more.

†Ingredients of the types used in this product are not genetically engineered. 2400600134

## STOVE-TOP Heat just to boiling; drain, if desired. MICROWAVE

Heat in covered microwavable dish on High 2½ to 3½ minutes; drain, if desired. Refrigerate leftovers.

Questions or Comments? 1-800-998-9996 ngiant.com

fDO Please Recycle 🛟

\*Can lining produced without the intentional addition of BPA.

Better if used by date on end of can

0

Canned Pineapple Chunks:

Ocean Spray Cranberry Juice Cocktail:

Canned Tomato Juice

**Nutrition Facts** 