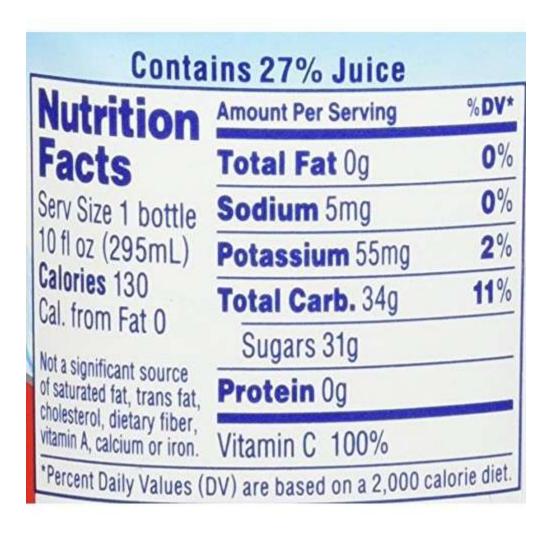

fDO Please Recycle 🛟

\*Can lining produced without the intentional addition of BPA.

Better if used by date on end of can

0

Canned Pineapple Chunks:

Ocean Spray Cranberry Juice Cocktail:

Canned Tomato Juice

**Nutrition Facts** 

about 6 servings per container Serving size 8 fl oz (240mL)

|                                                                                                      | % Daily         | Value*  |
|------------------------------------------------------------------------------------------------------|-----------------|---------|
| Total Fat Og                                                                                         |                 | 0%      |
| Saturated Fat 0g                                                                                     |                 | 0%      |
| Trans Fat 0g                                                                                         |                 |         |
| Cholesterol Omg                                                                                      |                 | 0%      |
| Sodium 630mg                                                                                         |                 | 27%     |
| <b>Total Carbohydrate</b>                                                                            | 10g             | 4%      |
| Dietary Fiber 2g                                                                                     |                 | 7%      |
| Total Sugars 6g                                                                                      |                 |         |
| Includes 0g Addec                                                                                    | I Sugars        | 0%      |
| Protein 2g                                                                                           |                 |         |
| Vitamin D 0mcg                                                                                       |                 | 0%      |
| Calcium 24mg                                                                                         |                 | 2%      |
| Iron 1mg                                                                                             |                 | 4%      |
| Potassium 460mg                                                                                      |                 | 10%     |
| Vitamin C 108mg                                                                                      |                 | 120%    |
| * The % Daily Value tells you ho<br>serving of food contributes to<br>calories a day is used for gen | a daily diet. 2 | ,000    |
| Calories per gram:                                                                                   |                 |         |
| Fat 9 · Carbohydrate                                                                                 | e 4 • Pr        | otein 4 |