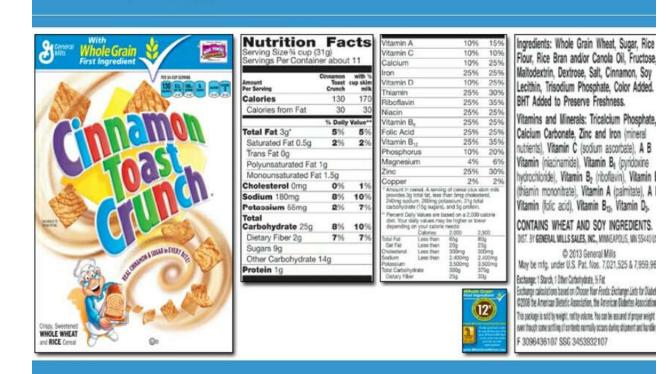

## Cereal Box: Cinnamon Toast Crunch

Green Giant Canned Green Beans

7%

Our love for vegetables began over 100 YEARS ago in Le Sueur, Minnesota. Today, our farmers still pick each crop at the peak of PERFECTION