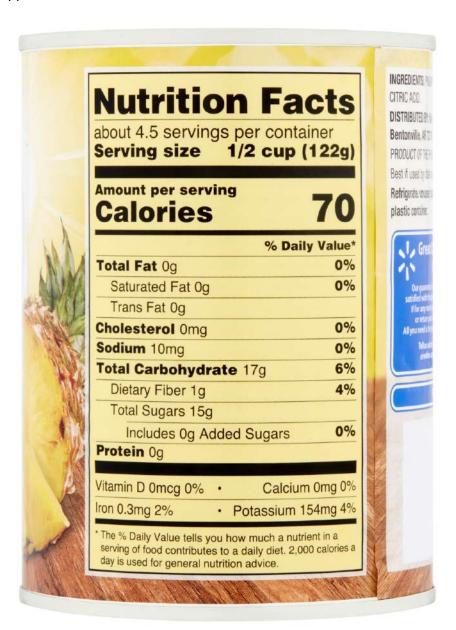

fDO Please Recycle 🛟

\*Can lining produced without the intentional addition of BPA.

Better if used by date on end of can

0

Canned Pineapple Chunks:

Ocean Spray Cranberry Juice Cocktail:

Canned Tomato Juice

**Nutrition Facts** 

about 6 servings per container Serving size 8 fl oz (240mL)

|                                                                                                      | % Daily         | Value*  |
|------------------------------------------------------------------------------------------------------|-----------------|---------|
| Total Fat Og                                                                                         |                 | 0%      |
| Saturated Fat 0g                                                                                     |                 | 0%      |
| Trans Fat 0g                                                                                         |                 |         |
| Cholesterol Omg                                                                                      |                 | 0%      |
| Sodium 630mg                                                                                         |                 | 27%     |
| <b>Total Carbohydrate</b>                                                                            | 10g             | 4%      |
| Dietary Fiber 2g                                                                                     |                 | 7%      |
| Total Sugars 6g                                                                                      |                 |         |
| Includes 0g Addec                                                                                    | I Sugars        | 0%      |
| Protein 2g                                                                                           |                 |         |
| Vitamin D 0mcg                                                                                       |                 | 0%      |
| Calcium 24mg                                                                                         |                 | 2%      |
| Iron 1mg                                                                                             |                 | 4%      |
| Potassium 460mg                                                                                      |                 | 10%     |
| Vitamin C 108mg                                                                                      |                 | 120%    |
| * The % Daily Value tells you ho<br>serving of food contributes to<br>calories a day is used for gen | a daily diet. 2 | ,000    |
| Calories per gram:                                                                                   |                 |         |
| Fat 9 · Carbohydrate                                                                                 | e 4 • Pr        | otein 4 |