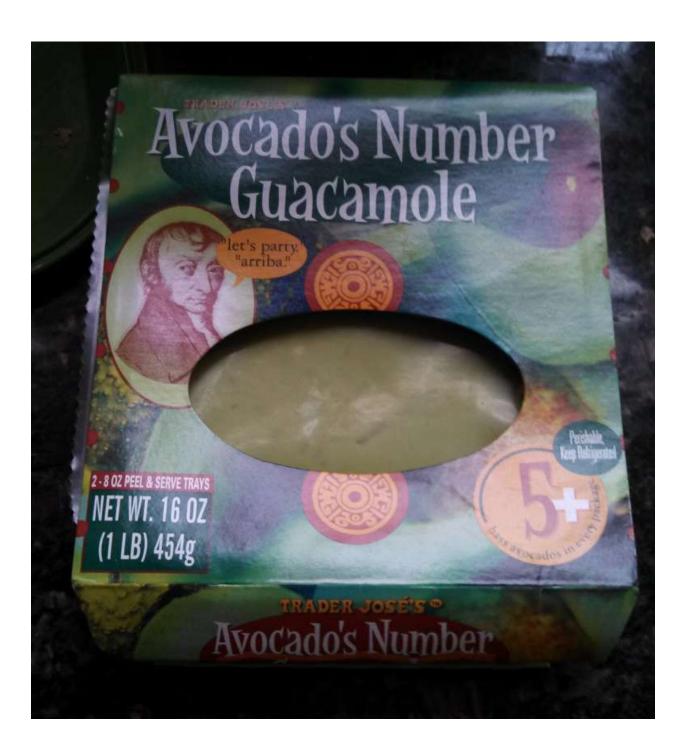

Guacamole From Trader Joe's:

## **Nutrition Facts**

Serving Size 2 tbsp (30g)

| Amount Per Serving                                                                                              |                      |
|-----------------------------------------------------------------------------------------------------------------|----------------------|
| Calories 50                                                                                                     | Calories from Fat 35 |
|                                                                                                                 | % Daily Values*      |
| Total Fat 4g                                                                                                    | 6%                   |
| Saturated Fat 0.5g                                                                                              | 2%                   |
| Cholesterol Omg                                                                                                 | 0%                   |
| Sodium 75mg                                                                                                     | 3%                   |
| Potassium 190mg                                                                                                 |                      |
| Total Carbohydrate 2g                                                                                           | 1%                   |
| Dietary Fiber 2g                                                                                                | 8%                   |
| Sugars 0g                                                                                                       | 1222<br>             |
| Protein 1g                                                                                                      |                      |
| Vitamin A 4%                                                                                                    | Vitamin C 4%         |
| Calcium 0%                                                                                                      | Iron 2%              |
| Contraction of the second s |                      |