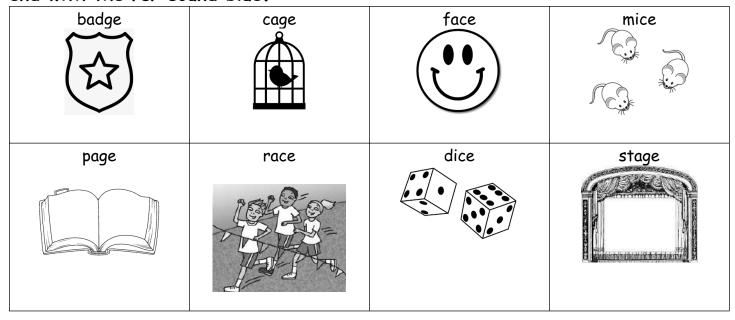

## Color the pictures that end with the /j/ sound orange and the pictures that end with the /s/ sound blue.

| Tuesday: Write each spelling word three times. |     |     |     |     |     |     |      |     |     |
|------------------------------------------------|-----|-----|-----|-----|-----|-----|------|-----|-----|
| fix                                            | leg | lip | mix | pin | wig | sit | flip | dig | hot |
|                                                |     |     |     |     |     |     |      |     |     |
|                                                |     |     |     |     |     |     |      |     |     |
|                                                |     |     |     |     |     |     |      |     |     |