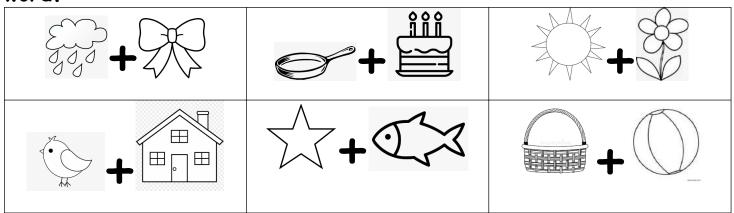

| Name                                      | Homework  | May 2-6  |  |
|-------------------------------------------|-----------|----------|--|
| Put your initials by each night that your |           |          |  |
| Monday                                    | Tuesday _ | Thursday |  |

### \*Nightly Homework\*

- 1. Read Start Right Reader page.
- 2. Count numbers 1-100.
- 3. Practice assigned Sight Word list in red reading folder.

# Monday: Say each picture. Put them together and say the new word.



## Color the pictures that end with the /j/ sound orange and the pictures that end with the /s/ sound blue.



| Tuesday: Write each spelling word three times. |     |     |     |     |     |     |      |     |     |
|------------------------------------------------|-----|-----|-----|-----|-----|-----|------|-----|-----|
| fix                                            | leg | lip | mix | pin | wig | sit | flip | dig | hot |
|                                                |     |     |     |     |     |     |      |     |     |
|                                                |     |     |     |     |     |     |      |     |     |
|                                                |     |     |     |     |     |     |      |     |     |

## Thursday: Add a beginning sound to finish the w