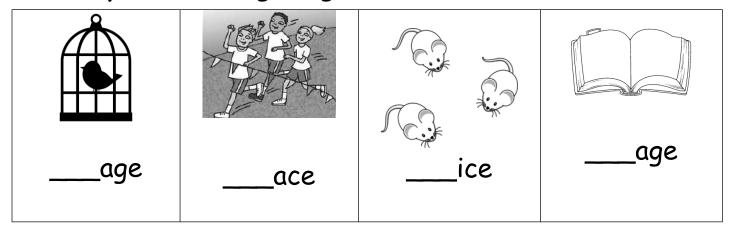

## Thursday: Add a beginning sound to finish the word.

Color the picture and label it. Write 2 sentences about it.