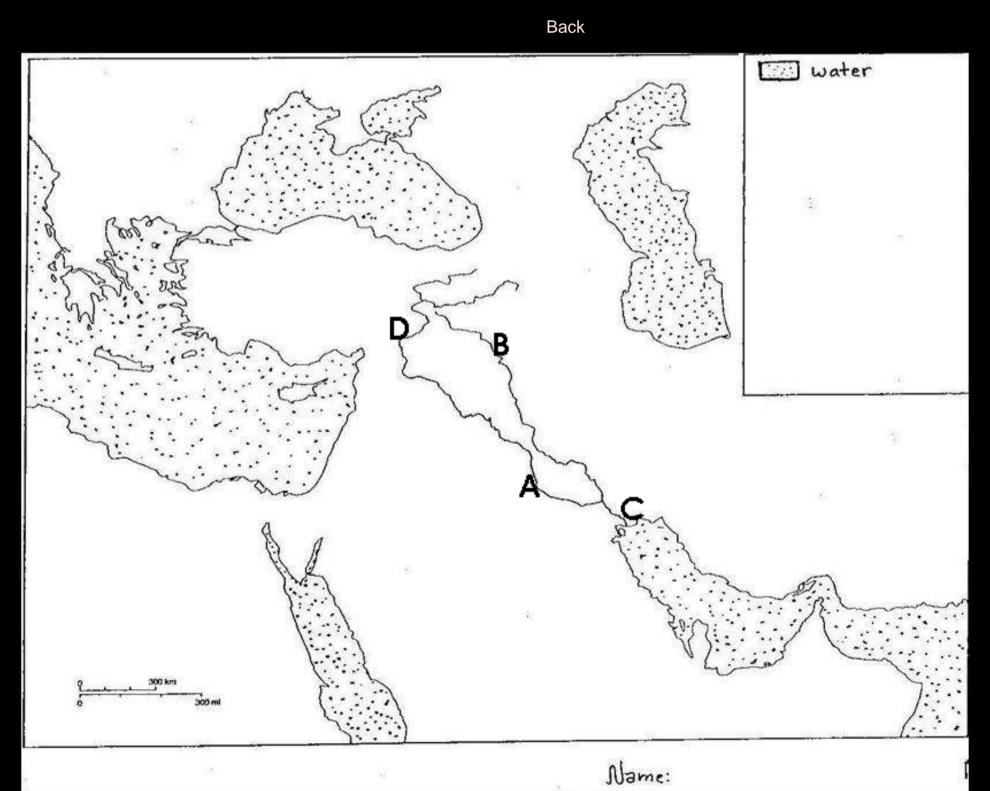

### Geography - 400 pts

|   | Identify the city of Babylon |   |
|---|------------------------------|---|
| Α | A                            | E |
| В | В                            | F |
| С | С                            | G |
| D | D                            | Н |
|   |                              |   |
|   |                              |   |

### Which of the following is Mesopotamia?

| A | A | E |
|---|---|---|
| В | В | F |
| С | С | G |
| D | D | Н |