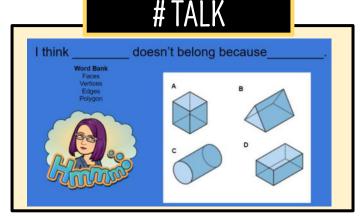

number of Asians in the United States in 2019. These states have among the highest and lowest percentages of Asian residents:

### 17% California had the largest Asian population.

Wyoming
had the lowest
Asian population.





? OF THE DAY

Why has this year been so awesome?

MESSAGE



#### **FUN FACT**

There is no Roman numeral for zero





? OF THE DAY

Should students be allowed to select their own teacher?

#### MESSAGE



Click after

? of the day

#### TIINI EN OT

How many words can you make?





? OF THE DAY

Where would be the best place to go camping?



#### **FUN FACT**

Australia is wider than the moon.





? OF THE DAY

What makes you sad about this month?





#### **FUN FACT**

If your tongue was as long as a frogs, it would reach all the way to your belly button!





? OF THE DAY

If you could go back in time what time period would you visit?

#### MESSAGE



#### **FUN FACT**

Vampire bats are the only mammals to have a blood-only diet.





? OF THE DAY

What is the best flavor of snow cone?

MESSAGE



FUN FACT

Sunsets on Mars are blue.

No Look Drawing Clock

# TALK

Same but different

 $\frac{1}{3}$   $\frac{2}{3}$ 

#### ? OF THE DAY

What do you like to bake or cook in the kitchen?





#### **FUN FACT**

Click after? of the day





#### ? OF THE DAY

What would you have changed about this school year?

#### MESSAGE



#### FUN FACT

There is a millipede that has 750 legs.





? OF THE DAY

How can social media be positive but also negative?



#### **FUN FACT**

Full moons appear brighter in winter than in summer.





? OF THE DAY

What