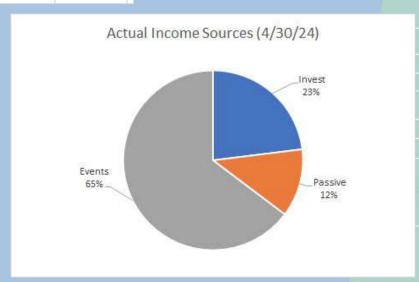

Treasurer Report provided updates on Invest Funds raised, FIN spending, and funds allocated to Giveback Events for 2023-24 school year. Also presented FPAC account balance and activity.

School VPs discussed their noteworthy recent events and plans for the rest of the school year.