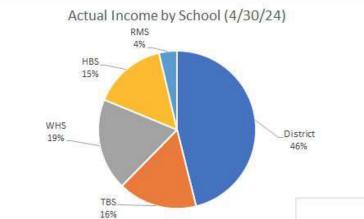

Treasurer Report provided updates on Invest Funds raised, FIN spending, and funds allocated to Giveback Events for 2023-24 school year. Also presented FPAC account balance and activity.

School VPs discussed their noteworthy recent events and plans for the rest of the school year.