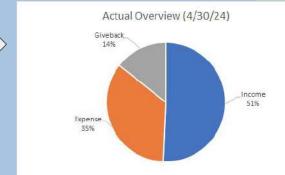

Treasurer Report provided updates on Invest Funds raised, FIN spending, and funds allocated to Giveback Events for 2023-24 school year. Also presented FPAC account balance and activity.

School VPs discussed their noteworthy recent events and plans for the rest of the school year.