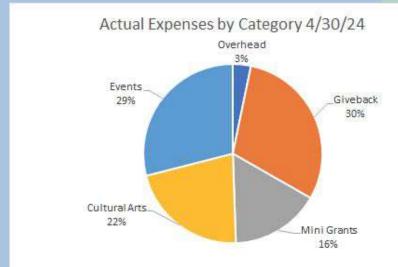

Treasurer Report provided updates on Invest Funds raised, FIN spending, and funds allocated to Giveback Events for 2023-24 school year. Also presented FPAC account balance and activity.

School VPs discussed their noteworthy recent events and plans for the rest of the school year.

**Give Back Events** Due to the success of multiple events throughout the 2022–2023 school year, the H.S.A. was able to do Give Back events at each school. Each school was allocated \$2000 to plan a fun event or experience for the students!