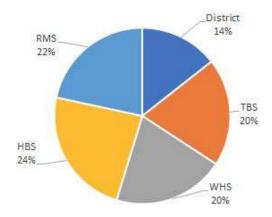

Treasurer Report provided updates on Invest Funds raised, FIN spending, and funds allocated to Giveback Events for 2023-24 school year. Also presented FPAC account balance and activity.

School VPs discussed their noteworthy recent events and plans for the rest of the school year.