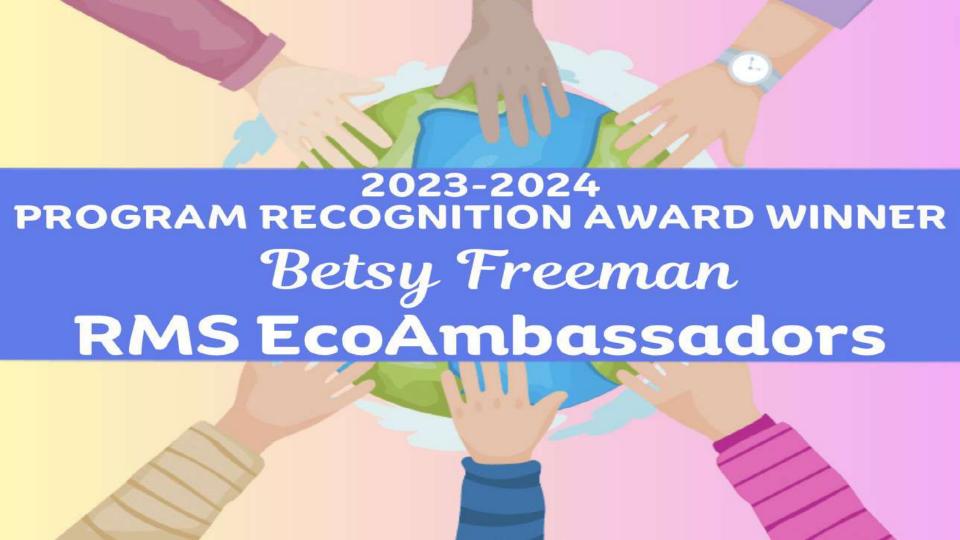

**Program Recognition Award** (April) Several nominations came in for programs within the district that were being conducted by district staff outside of school hours. The winning program receives a check from the H.S.A. for \$250 to contribute to their program! I will be announcing the winner in the next section!

4/22/24 Betsy Freeman

5/10/24 Janet Sulick

Variety of fidgets, flexible seating etc for students to see what works

\$ 994.00

\$ 95.75

\$ 81.25

\$ 500.00

\$ 53.22