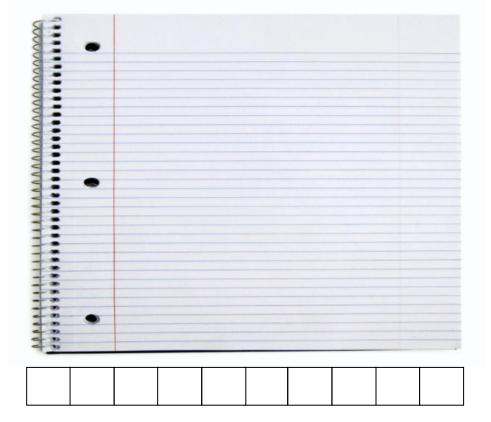

16. Kayla said her notebook is 10 centimeters long. Is her answer correct? (Yes or no) Explain why or why not. (1 pt answer 1 pt explanation)

17. De'Travion has 17 toy trucks. His friend, Laquesha, has 15 toy cars. How many toys do they have altogether?