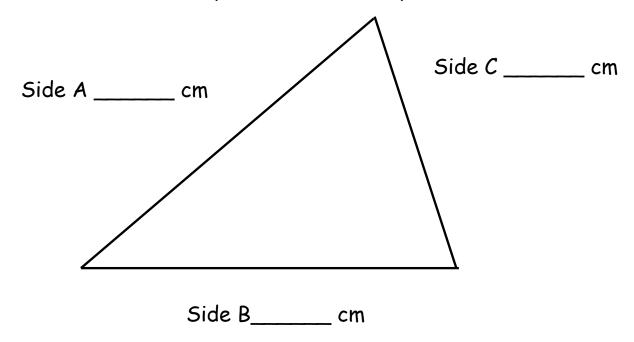

Use a centimeter ruler for the problems below. (3pts)

- 10. Which side is the shortest? \_\_\_\_\_(1 pt)
- 11. How much longer is Side B than Side C?\_\_\_\_\_(1 pt)
  Show how you got your answer. (1 pt)
- 12. Side A and Side B are the same length. What is the length of Sides A and B together? \_\_\_\_\_cm (1 pt)