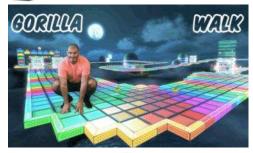

### DONKEY KONG BADGE SPEEDWAY TRAVEL CHALLENGE

MEDIUM

Were you able to complete the challenge? If so, click <u>HERE</u> to collect your Donkey Kong Badge!