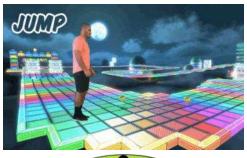

# HOW TO PLAY...

- You will choose which character badges you want to earn during our game.
- To earn these character badges, you will need to perform the travel sequence that combines different movements and speeds in the form of laps.
- Try to earn as many badges as you can!
- Be honest with yourself and only collect the badges in which you have truly earned.

## BEFORE YOU BEGIN...

- Plan out a track around your space that you will use to perform your laps around.
- Your track should start and finish at your computer.
- Each new lap begins once you return to your computer.