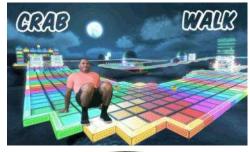

# HOW TO PLAY...

- You will choose which character badges you want to earn during our game.
- To earn these character badges, you will need to perform the travel sequence that combines different movements and speeds in the form of laps.
- Try to earn as many badges as you can!
- Be honest with yourself and only collect the badges in which you have truly earned.

## BEFORE YOU BEGIN...

- Plan out a track around your space that you will use to perform your laps around.
- Your track should start and finish at your computer.
- Each new lap begins once you return to your computer.