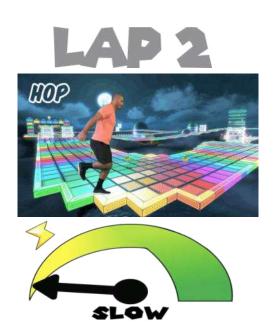

### DONKEY KONG BADGE SPEEDWAY TRAVEL CHALLENGE

MEDIUM

Were you able to complete the challenge? If so, click <u>HERE</u> to collect your Donkey Kong Badge!