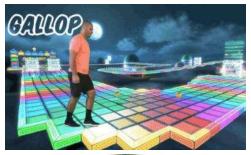

### DONKEY KONG BADGE SPEEDWAY TRAVEL CHALLENGE

MEDIUM

Were you able to complete the challenge? If so, click <u>HERE</u> to collect your Donkey Kong Badge!