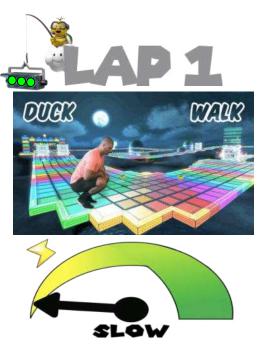

### DONKEY KONG BADGE SPEEDWAY TRAVEL CHALLENGE

MEDIUM

Were you able to complete the challenge? If so, click <u>HERE</u> to collect your Donkey Kong Badge!