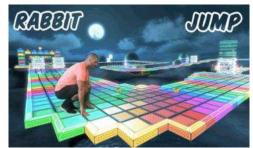

### DONKEY KONG BADGE SPEEDWAY TRAVEL CHALLENGE

MEDIUM

Were you able to complete the challenge? If so, click <u>HERE</u> to collect your Donkey Kong Badge!