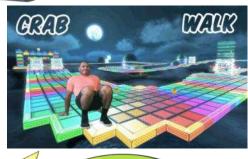

### DONKEY KONG BADGE SPEEDWAY TRAVEL CHALLENGE

MEDIUM

Were you able to complete the challenge? If so, click <u>HERE</u> to collect your Donkey Kong Badge!