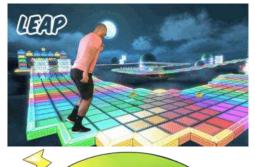

# HOW TO PLAY...

- You will choose which character badges you want to earn during our game.
- To earn these character badges, you will need to perform the travel sequence that combines different movements and speeds in the form of laps.
- Try to earn as many badges as you can!
- Be honest with yourself and only collect the badges in which you have truly earned.

## BEFORE YOU BEGIN...

- Plan out a track around your space that you will use to perform your laps around.
- Your track should start and finish at your computer.
- Each new lap begins once you return to your computer.