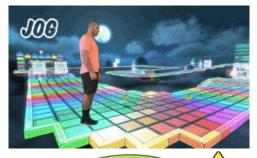

### DONKEY KONG BADGE SPEEDWAY TRAVEL CHALLENGE

MEDIUM

Were you able to complete the challenge? If so, click <u>HERE</u> to collect your Donkey Kong Badge!