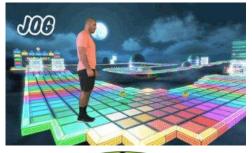

### DONKEY KONG BADGE SPEEDWAY TRAVEL CHALLENGE

MEDIUM

Were you able to complete the challenge? If so, click <u>HERE</u> to collect your Donkey Kong Badge!