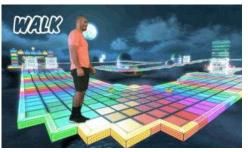

### DONKEY KONG BADGE SPEEDWAY TRAVEL CHALLENGE

MEDIUM

Were you able to complete the challenge? If so, click <u>HERE</u> to collect your Donkey Kong Badge!