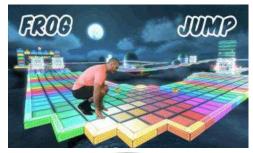

# HOW TO PLAY...

- You will choose which character badges you want to earn during our game.
- To earn these character badges, you will need to perform the travel sequence that combines different movements and speeds in the form of laps.
- Try to earn as many badges as you can!
- Be honest with yourself and only collect the badges in which you have truly earned.

## BEFORE YOU BEGIN...

- Plan out a track around your space that you will use to perform your laps around.
- Your track should start and finish at your computer.
- Each new lap begins once you return to your computer.