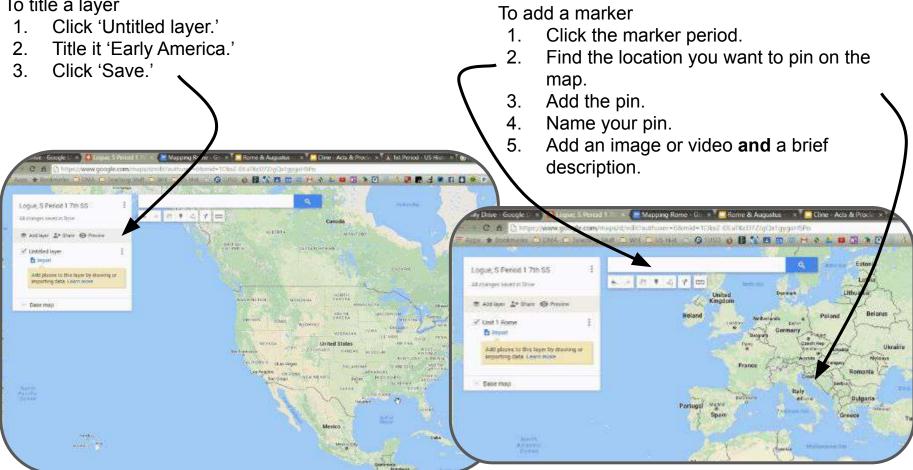

| (Specific Color)                                                                                                                                                         |
| Balsas River<br>Caribbean Sea<br>Grijalva River<br>Gulf of Mexico<br>Lake Texcoco<br>Lake Titicaca<br>Pacific Ocean<br>Rio Grande River<br>Usumacinta River | Andes Mountains<br>Atacama Desert<br>Baja California<br>Isthmus of<br>Tehuantepec<br>Plateau of Mexico<br>Yucatan Peninsula | Chichen Itza<br>Copan<br>Cuzco, Peru<br>Machu Picchu<br>Mexico City<br>Palenque<br>Tenochtitlan<br>Teotihuacan<br>Tikal | Belize (Green)<br>Guatemala (Green)<br>Honduras (Green)<br>Mexico (Red)<br>Argentina (Yellow)<br>Bolivia (Yellow)<br>Chile (Yellow)<br>Ecuador (Yellow)<br>Peru (Yellow) |

To title a layer