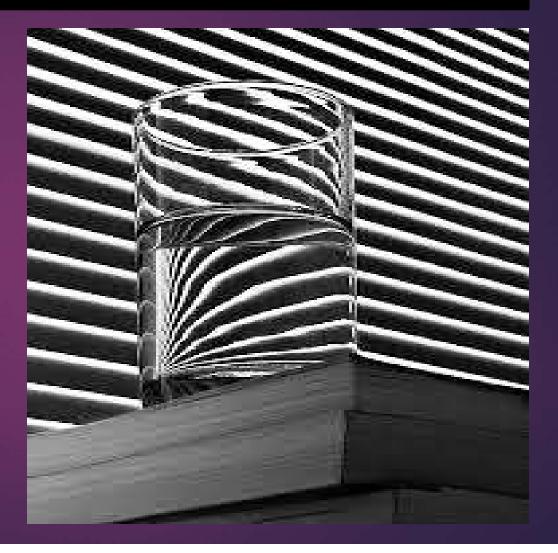

#### REPEATING PATTERNS

REFLECTIONS OF WATER IN A GLASS WITH A VENETIAN BLIND

#### REPEATING PATTERNS

REFLECTIONS OF WATER IN GLASSES ON A REFLECTIVE SURFACE