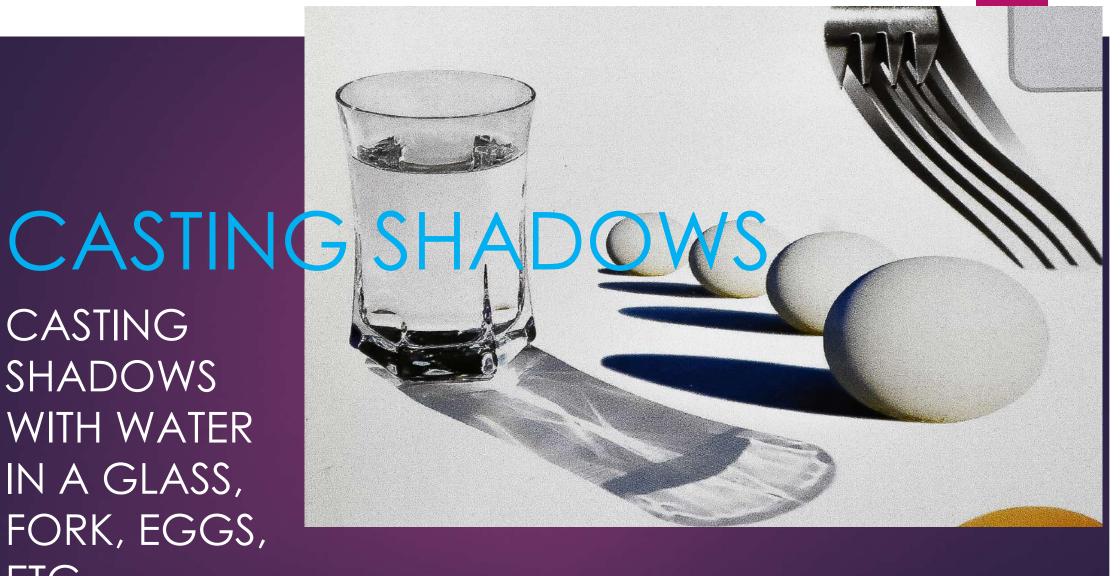

### KITCHEN SINK DRAMA

UTENSILS IN A SINK FILLED WITH WATER.

DRAIN THE SINK AS THE TAP IS RUNNING TO CREATE MOTION IN THE WATER. USE A LAMP FOR EXTRA LIGHT

CASTING SHADOWS WITH WATER IN A GLASS, FORK, EGGS, ETC.

CASTING SHAD

CASTING
SHADOWS
WITH
WATER IN
A GLASS