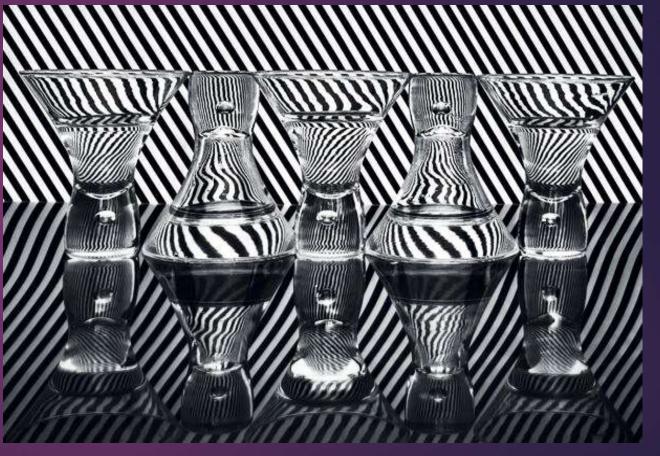

#### REPEATING PATTERNS

REFLECTIONS OF WATER IN A GLASS WITH A VENETIAN BLIND

#### REPEATING PATTERNS

REFLECTIONS OF WATER IN GLASSES ON A REFLECTIVE SURFACE