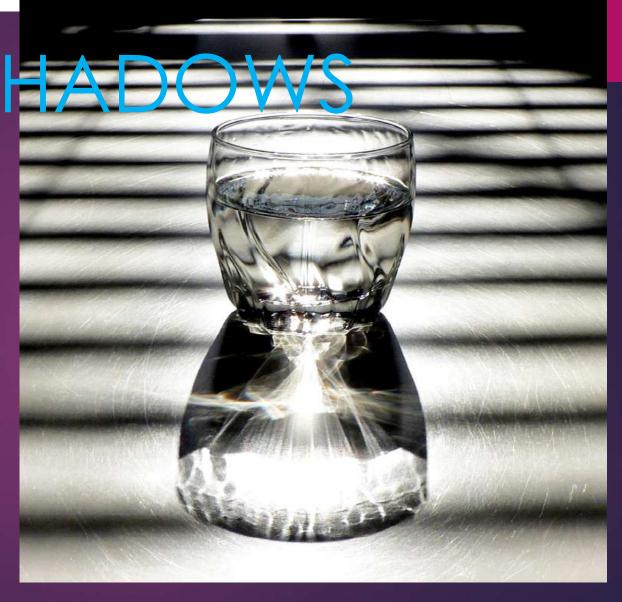

CASTING SHAD

CASTING
SHADOWS
WITH
WATER IN
A GLASS

#### REPEATING PATTERNS

REFLECTIONS OF WATER IN A GLASS WITH A VENETIAN BLIND

#### REPEATING PATTERNS

REFLECTIONS OF WATER IN GLASSES ON A REFLECTIVE SURFACE