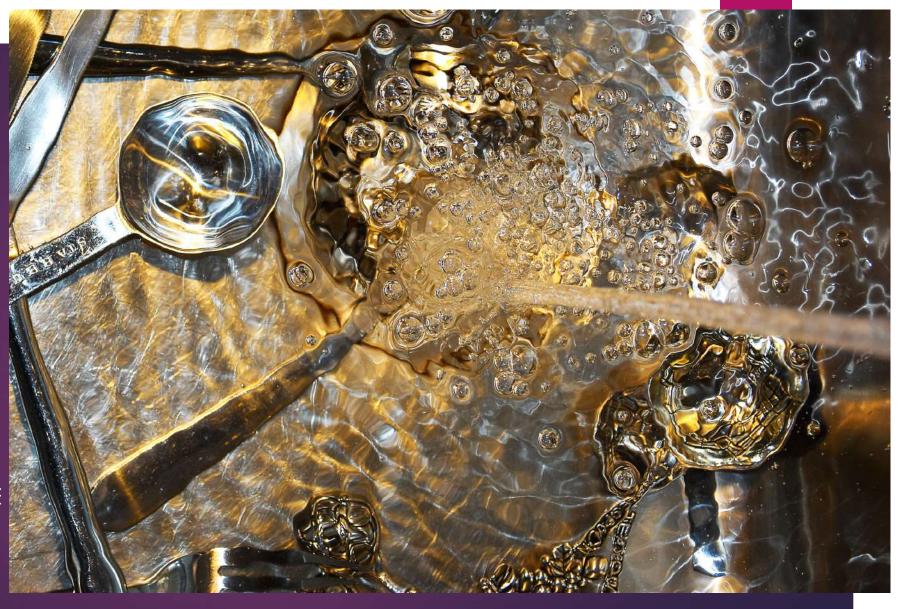

## KITCHEN SINK DRAMA

UTENSILS IN A SINK FILLED WITH WATER.

DRAIN THE SINK AS THE TAP IS RUNNING TO CREATE MOTION IN THE WATER. USE A LAMP FOR EXTRA LIGHT

### KITCHEN SINK DRAMA

UTENSILS IN A SINK FILLED WITH WATER.

DRAIN THE SINK AS THE TAP IS RUNNING TO CREATE MOTION IN THE WATER. USE A LAMP FOR EXTRA LIGHT

CASTING SHADOWS WITH WATER IN A GLASS, FORK, EGGS, ETC.