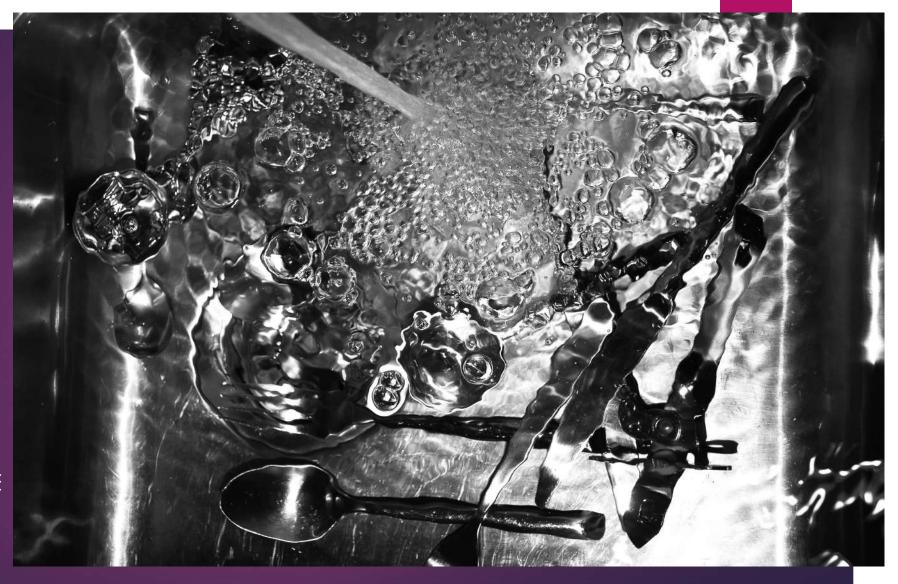

## KITCHEN SINK DRAMA

UTENSILS IN A SINK FILLED WITH WATER.

DRAIN THE SINK AS THE TAP IS RUNNING TO CREATE MOTION IN THE WATER. USE A LAMP FOR EXTRA LIGHT

### KITCHEN SINK DRAMA

UTENSILS IN A SINK FILLED WITH WATER.

DRAIN THE SINK AS THE TAP IS RUNNING TO CREATE MOTION IN THE WATER. USE A LAMP FOR EXTRA LIGHT

CASTING SHADOWS WITH WATER IN A GLASS, FORK, EGGS, ETC.