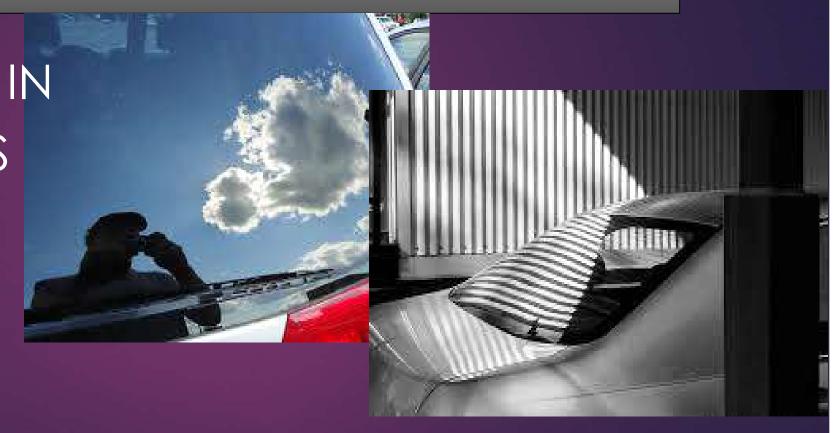

#### DISTORTED REFLECTIONS

REFLECTIONS IN SUNGLASSES, IN CAR PARTS SUCH AS MIRRORS, BUMPERS, WINDSHIELDS

# DISTORTED REFLECTIONS

REFLECTIONS IN
IN CAR PARTS
SUCH AS
MIRRORS,
BUMPERS,
WINDSHIELDS