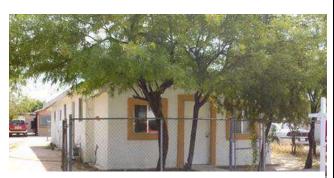

#### House D

This 1449 sq. ft. single story home has 5 bedrooms and 3 bathrooms. This home was built in 1935. There is covered parking and additional storage. The property is walking distance to school and shopping centers.

Utilities & Taxes: \$270.36

Repairs: \$110.00