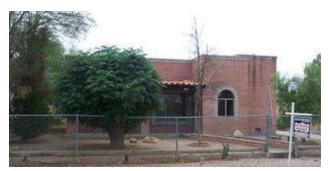

#### House C

This 2102 sq. ft. 1962 home has 5 bedrooms and 2 bathrooms. It sits on a huge lot that is fenced in. The patios are covered. This home has a dishwasher, oven, stove, garbage disposal, and central air.

Utilities & Taxes: \$325.59

Repairs: \$125.00