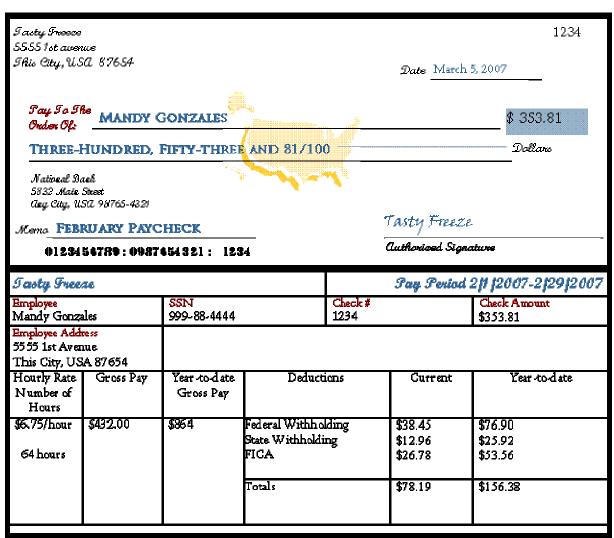

## MANDY'S PAYCHECK

**Directions:** Read the paycheck below and answer questions 6 and 7 in the spaces provided.

6. What is Mandy's net pay? How is this determined? (1point)

7. What three deductions are added together to determine Mandy's monthly payroll withholdings? (3 points)

#### PAYROLL WITHHOLDINGS

-Review Mandy's paycheck on page 11 to determine her payroll withholdings and write each on lines V-X. Total the payroll withholdings and write on line Y.

State Withholding Tax: W.

Federal Withholding Tax:

FICA: Y.

PAYROLL WITHHOLDINGS TOTAL:

(W + X + Y = Z)

17. What services do you receive from paying taxes? (1 point)