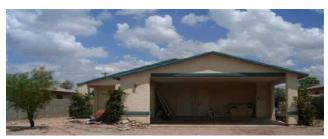

#### House B

A newer home built in 2003 is a single story 1287 sq. ft. 3 bedroom, 2 bathroom home. This provides a two car covered car port and patio. Along with the fireplace in the master bedroom it also has a dishwasher, stove, oven, central air and garbage disposal.

Utilities & Taxes: \$510.04

Repairs: \$15.00