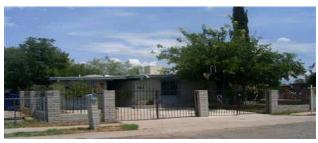

#### House A

This is 2110 sq. ft. house built in 1978 has 4 bedrooms, 3 bathrooms, and a den. A pool and covered parking is also included. The house is equipped with a dishwasher, stove, oven, and central air along with the fireplace in the living

Utilities & Taxes: \$246.62

Repairs: \$25.00