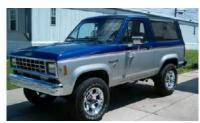

A.

1999 Ford Explorer Monthly Payment: \$225.00

Fuel Costs: \$96.00

B.

2002 Hyundai Elantra

Monthly Payment: \$200.00 Fuel Costs: \$40.00

C.

1986 Ford Bronco

Monthly Payment: \$85.00

Fuel Costs: \$60.00

D.

2004 Hyundai Elantra Monthly Payment: \$200.00

Fuel Costs: \$50.00

E.

1998 Dodge Ram Monthly Payment: \$225.00

Fuel Costs: \$100.00