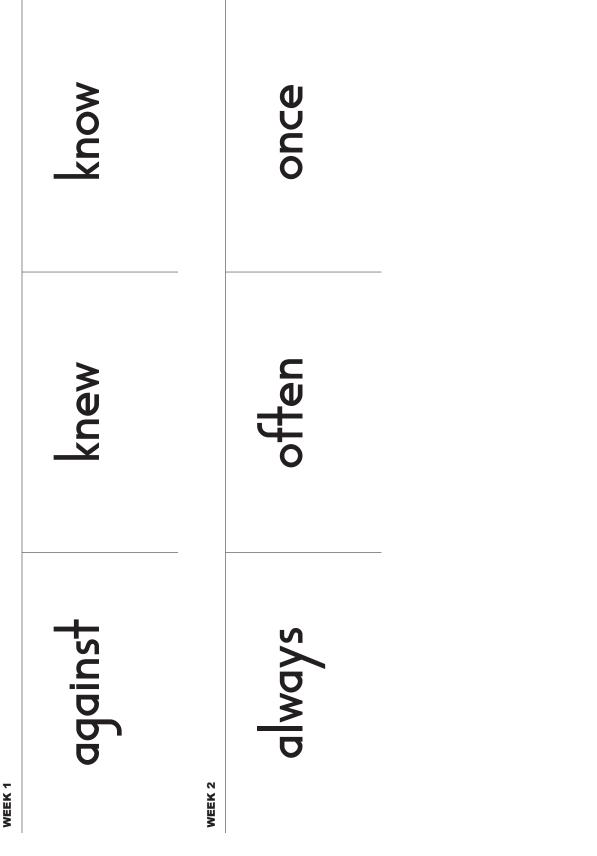

#### Fundations® Trick Words

Cut words into flashcards. 1. Each night, help your child read all Trick Words from previous units, as well as these. 2. Have your child trace each new Trick Word with his or her finger and spell it aloud; and 3. Cover up the Trick Word and have your child write it with his or her finger on the table while naming each letter. ተ

|                      |                      |               | WEEK        | 1          |                |           |           |
|----------------------|----------------------|---------------|-------------|------------|----------------|-----------|-----------|
| Dictate the words a  | nd sentence to y     | our           | child follo | wing the   | 5 steps listed | above.    |           |
| On Monday Dictate    | <b>Review Words</b>  | $\rightarrow$ | string      | stuffs     | crunches       | bang      |           |
| On Tuesday Dictate   | <b>Current Words</b> | $\rightarrow$ | punish      | cabin      | chipmunk       | sonic     | sandblast |
| On Wednesday Dictate | Trick Words          | $\rightarrow$ | against     | knew       | know           | sure      | again     |
| On Thursday Dictate  | Sentence             | $\rightarrow$ | We know     | v the bell | will disrupt t | he class. |           |

|                      |                      |               | WEEK         | 2           |              |          |           |
|----------------------|----------------------|---------------|--------------|-------------|--------------|----------|-----------|
| Dictate the words a  | nd sentence to y     | our           | child follov | ving the 5  | steps listed | above.   |           |
| On Monday Dictate    | <b>Review Words</b>  | $\rightarrow$ | clinic       | singing     | public       | submit   |           |
| On Tuesday Dictate   | <b>Current Words</b> | $\rightarrow$ | childish     | handful     | kindness     | shipment | limitless |
| On Wednesday Dictate | Trick Words          | $\rightarrow$ | always       | often       | once         | against  | know      |
| On Thursday Dictate  | Sentence             | $\rightarrow$ | I was tha    | nkful for 1 | his kindnes  | s.       |           |