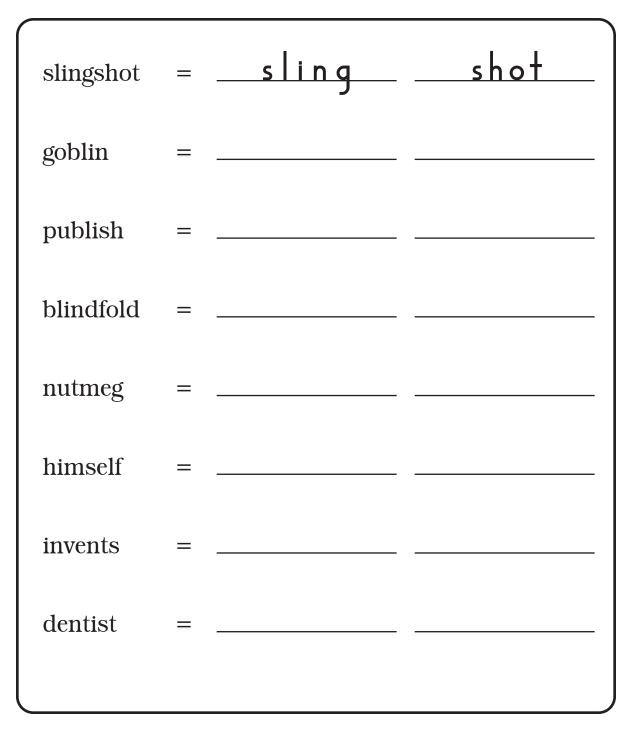

## Do the "Divide Into Syllables" Activity

Divide each word below into syllables. Read the word. Write the syllables on the lines.