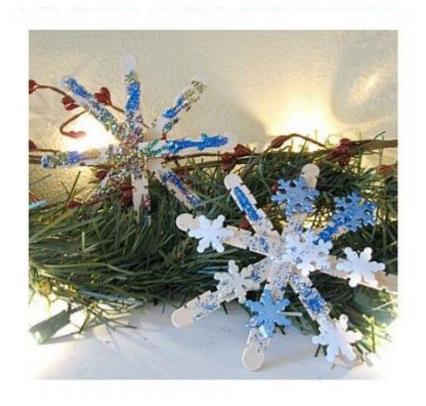

## **Materials**

Popsicle sticks
Light blue paint in tray
Paint brushes
White glue in bottles
A variety of glitter in winter colours: silver, blue, light blue
Variety of light blue/silver gems, sequins, stickers, etc
Smocks

## **Instructions**

(hand-over-hand assistance where needed)

- 1. Put on apron
- 2. Prepare paint in trays with brushes
- 3. Take 4 popsicle sticks, paint and decorate each one with any variety or combination of light blue paint, sequins, glitter, gems, etc.
- 4. Put a dab of glue in the center of each popsicle stick
- 5. Lay them on top of each other to create a criss-cross shape, like a snowflake
- 6. Done!