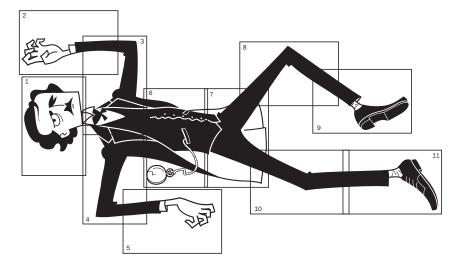

## **Poe's Body**

This is a giant cut-out of Poe's body, a larger version of the one pictured in the crime scene.

Print this page and the following ten pages on 11"x17" (tabloid) paper to cut out and assemble a six-foot Poe body for your classroom crimescene.

**Alternatively**, you could just print the head (this page) and use with a dark suit

СЛ

E E