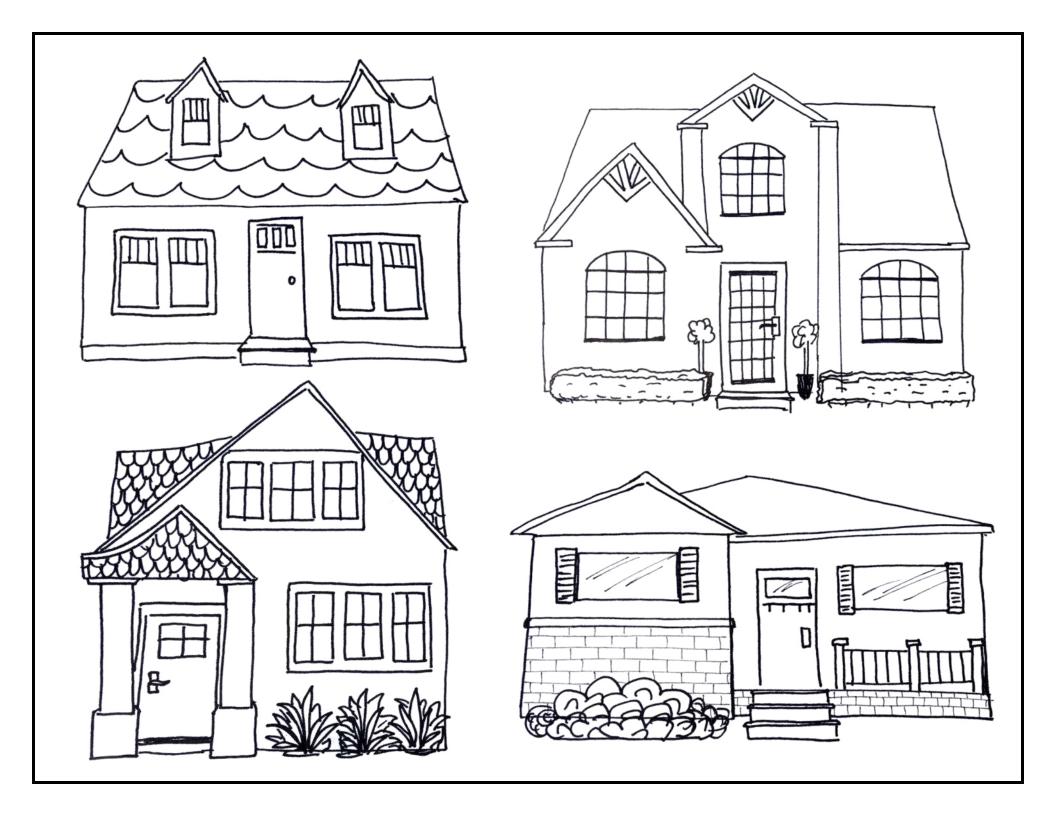

| Name                                                                                                                                                                                                                           | Date                                               |   |
|--------------------------------------------------------------------------------------------------------------------------------------------------------------------------------------------------------------------------------|----------------------------------------------------|---|
| Kidtown Houses and                                                                                                                                                                                                             | Businesses 2nd Grade Social Straight Civics Champi | 1 |
| Directions: Draw a simple map on a large poster paper. Then you can use the following doodles to fill your town with houses and businesses. You can also include other areas like parks, lakes, or forests on your poster map. |                                                    |   |
| POLICE                                                                                                                                                                                                                         | Public Library                                     |   |
| Kidtown Fire Department                                                                                                                                                                                                        | Kidtown Elementary School                          |   |