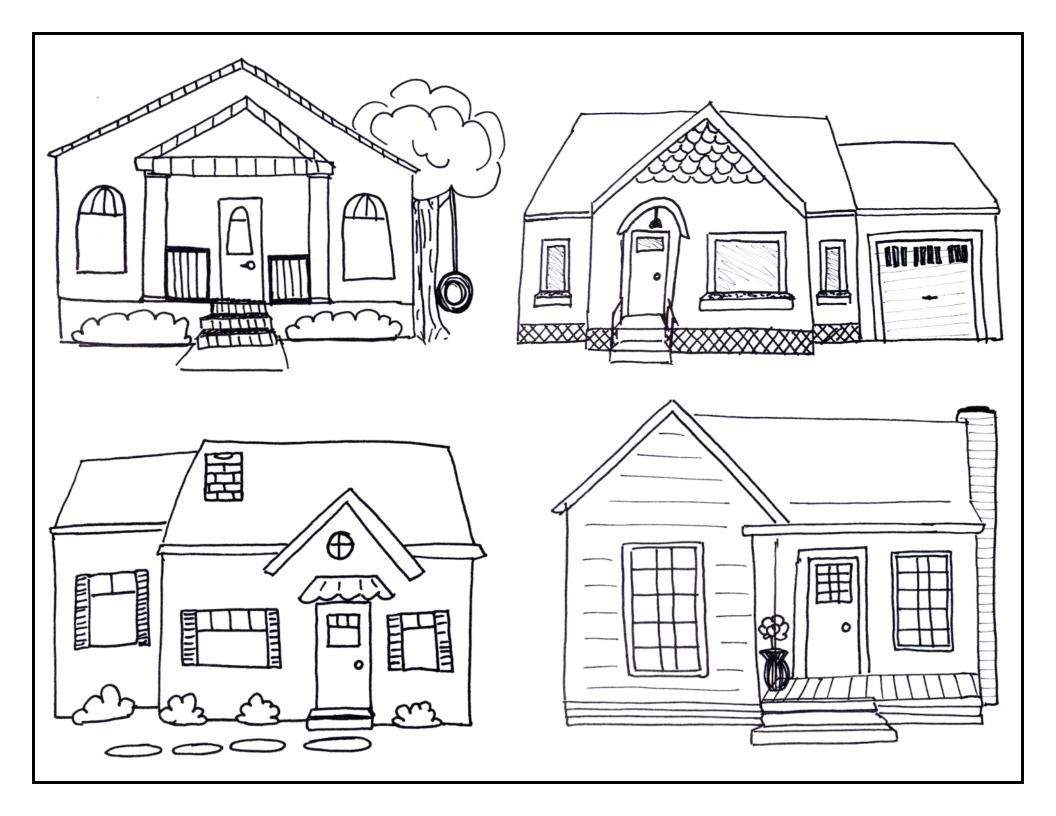

| Name                                                                                                                                                                                                                           | Date                                               |   |
|--------------------------------------------------------------------------------------------------------------------------------------------------------------------------------------------------------------------------------|----------------------------------------------------|---|
| Kidtown Houses and                                                                                                                                                                                                             | Businesses 2nd Grade Social Straight Civics Champi | 1 |
| Directions: Draw a simple map on a large poster paper. Then you can use the following doodles to fill your town with houses and businesses. You can also include other areas like parks, lakes, or forests on your poster map. |                                                    |   |
| POLICE                                                                                                                                                                                                                         | Public Library                                     |   |
| Kidtown Fire Department                                                                                                                                                                                                        | Kidtown Elementary School                          |   |