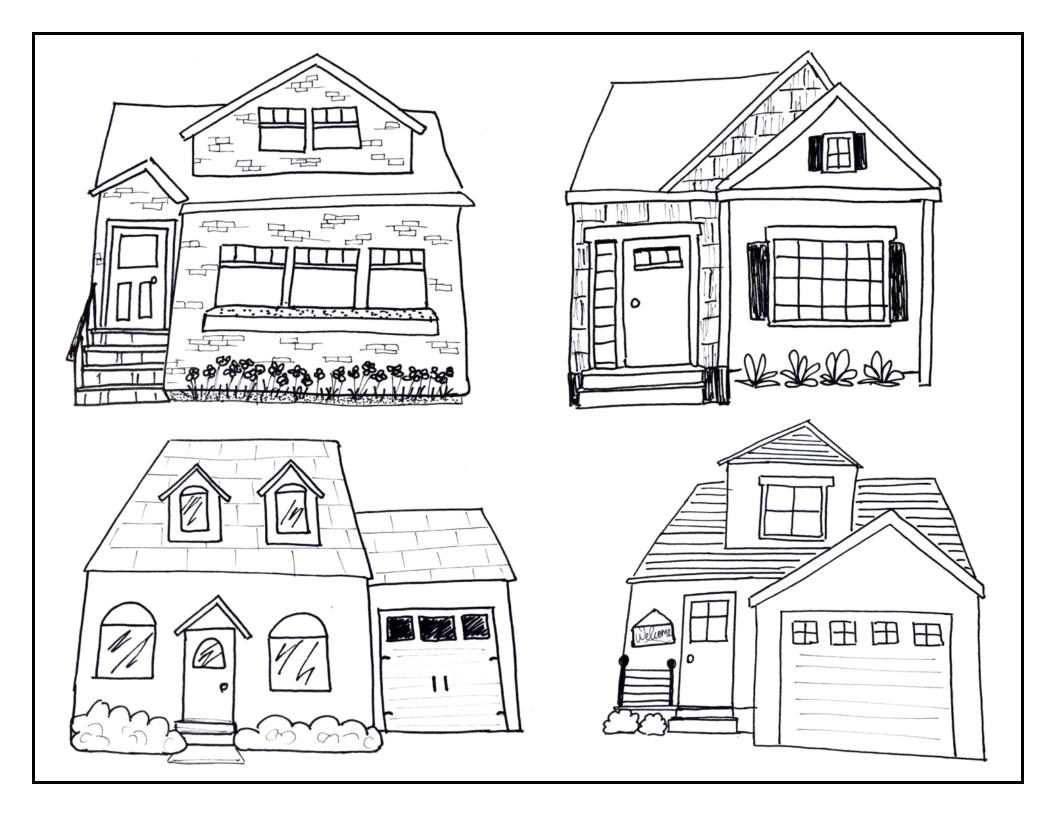

| Name                                                                                                                                                                                                                           | Date                                               |   |
|--------------------------------------------------------------------------------------------------------------------------------------------------------------------------------------------------------------------------------|----------------------------------------------------|---|
| Kidtown Houses and                                                                                                                                                                                                             | Businesses 2nd Grade Social Straight Civics Champi | 1 |
| Directions: Draw a simple map on a large poster paper. Then you can use the following doodles to fill your town with houses and businesses. You can also include other areas like parks, lakes, or forests on your poster map. |                                                    |   |
| POLICE                                                                                                                                                                                                                         | Public Library                                     |   |
| Kidtown Fire Department                                                                                                                                                                                                        | Kidtown Elementary School                          |   |