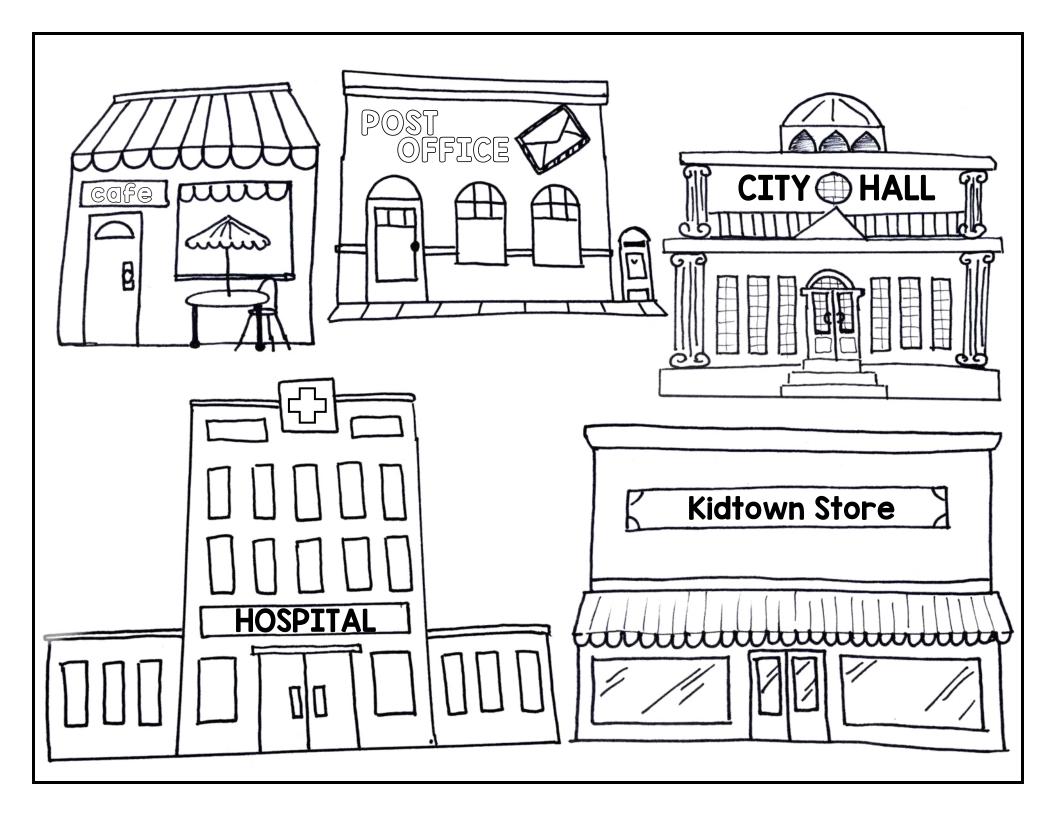

| Name                                                                                                                                                                                                                           | Date                                               |   |
|--------------------------------------------------------------------------------------------------------------------------------------------------------------------------------------------------------------------------------|----------------------------------------------------|---|
| Kidtown Houses and                                                                                                                                                                                                             | Businesses 2nd Grade Social Straight Civics Champi | 1 |
| Directions: Draw a simple map on a large poster paper. Then you can use the following doodles to fill your town with houses and businesses. You can also include other areas like parks, lakes, or forests on your poster map. |                                                    |   |
| POLICE                                                                                                                                                                                                                         | Public Library                                     |   |
| Kidtown Fire Department                                                                                                                                                                                                        | Kidtown Elementary School                          |   |