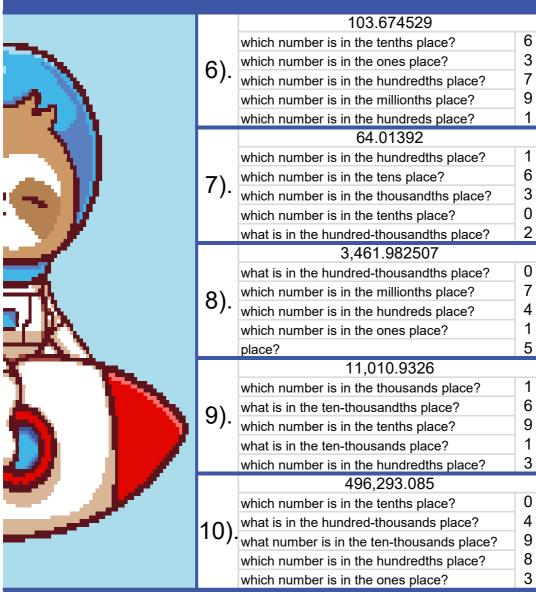

## Review of Place Value - Whole

|     | 007.450                                     |   |
|-----|---------------------------------------------|---|
| 1). | 987,453                                     |   |
|     | which number is in the ones place?          | 3 |
|     | which number is in the tens place?          | 5 |
|     | which number is in the hundreds place?      | 4 |
|     | which number is in the thousands place?     | 7 |
|     | which number is in the ten-thousands place? | 8 |
| 2). | 6,432,897                                   |   |
|     | which number is in the hundreds place?      | 8 |
|     | which number is in the ten-thousands place? | 3 |
|     | what is in the hundred-thousands place?     | 4 |
|     | which number is in the tens place?          | 9 |
|     | which number is in the millions place?      | 6 |
| 3). | 465,328                                     |   |
|     | which number is in the ones place?          | 8 |
|     | which number is in the tens place?          | 2 |
|     | which number is in the hundreds place?      | 2 |
|     | which number is in the thousands place?     | 5 |
|     | which number is in the ten-thousands place? | 6 |
| 4). | 526,019,347                                 |   |
|     | which number is in the ten-millions place?  | 2 |
|     | which number is in the hundreds place?      | 3 |
|     | what is in the hundred-millions place?      | 5 |
|     | which number is in the ten-thousands place? | 1 |
|     | what is in the hundred-thousands place?     | 0 |
| 5). | 12,467,835                                  |   |
|     | which number is in the thousands place?     | 7 |
|     | which number is in the ones place?          | 5 |
|     | which number is in the ten-thousands place? | 6 |
|     | which number is in the millions place?      | 2 |
|     | which number is in the hundreds place?      | 8 |
|     | ·                                           |   |

## e Numbers and Decimals