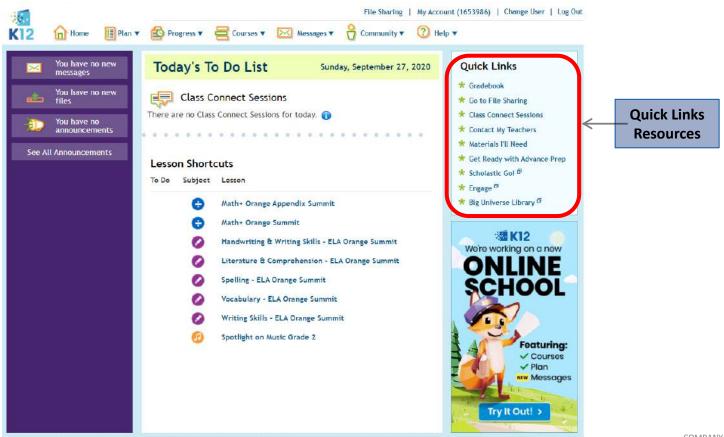

## **Learning Coach Landing Page**

Here is where you can find your students courses and progress.

# **Learning Coach Landing Page**