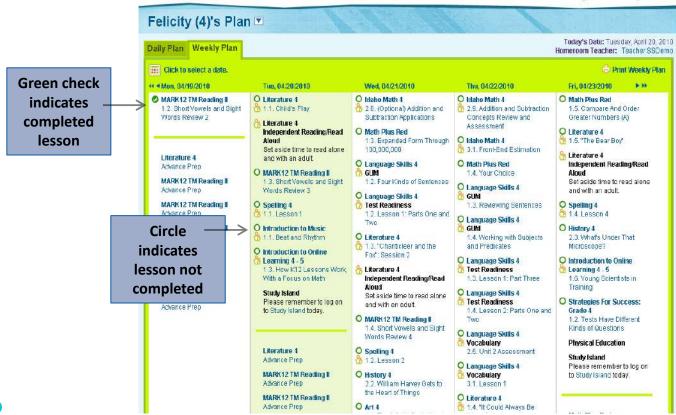

|                                                                    |



#### **Creating your k12 Online School Account (OLS)**

Click on "Set up OLS accounts", the system will automatically identify your registration ID and take you directly to "Step 2" of the account creation process:





#### **Creating your k12 Online School Account OLS**

Enter your registration ID, found on the original Welcome email, and select continue:





# **Learning Coach Account View**



## **Learning Coach Landing Page**

# Landing Page-My Students





## **Learning Coach Landing Page**



Here is where you can find your students courses and progress.



# **Learning Coach Landing Page**





# **Student Account View**



#### **Student Landing Page**



12

### **Weekly Plan OLS View K-5**





#### **Weekly Plan OLS View K-5**





#### **Class Connects**

Class Connect: Live class session with a group of students.





### **Student Landing Page**





COMPANY CONFIDENTIAL

### **Student Landing Page**





### **Student Progress**





# **Integrated Resources: Newrow Live Lesson Collaboration Tool**

- Ability to add Live Lesson Links to Student Schedule & Landing Page
- Digital Whiteboard

- Recording Capabilities
- Screensharing

- Breakout Rooms
- Notes
- Live Quizzes
- Audio & Video Capabilities