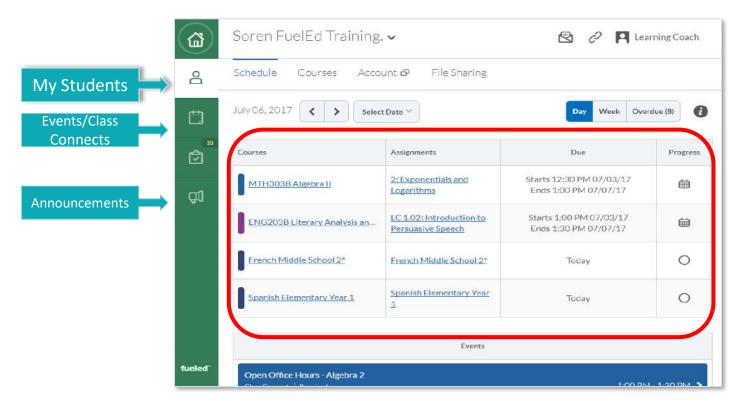

|                                                                    |
|              | and accept the Terms of Use a and Privacy Policy a.                                                  |                                                                    |



#### **Creating your k12 Online School Account (OLS)**

Click on "Set up OLS accounts", the system will automatically identify your registration ID and take you directly to "Step 2" of the account creation process:





#### **Creating your k12 Online School Account OLS**

Enter your registration ID, found on the original Welcome email, and select continue:





# **Learning Coach Account View**



## **Learning Coach Landing Page**

# Landing Page-My Students





## **Learning Coach Landing Page**



Here is where you can find your students courses and progress.



# **Learning Coach Landing Page**





# **Student Account View**



#### **Student Landing Page**



12

### **Weekly Plan OLS View K-5**





#### **Weekly Plan OLS View K-5**





#### **Class Connects**

Class Connect: Live class session with a group of students.





### **Student Landing Page**





COMPANY CONFIDENTIAL

### **Student Landing Page**





### **Student Progress**





# **Integrated Resources: Newrow Live Lesson Collaboration Tool**

- Ability to add Live Lesson Links to Student Schedule & Landing Page
- Digital Whiteboard

- Recording Capabilities
- Screensharing

- Breakout Rooms
- Notes
- Live Quizzes
- Audio & Video Capabilities