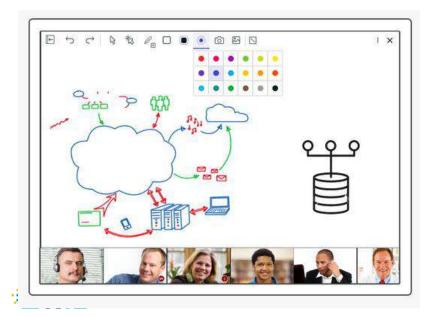

# **Integrated Resources: Newrow Live Lesson Collaboration Tool**

- Ability to add Live Lesson Links to Student Schedule & Landing Page
- Digital Whiteboard

- Recording Capabilities
- Screensharing

- Breakout Rooms
- Notes
- Live Quizzes
- Audio & Video Capabilities