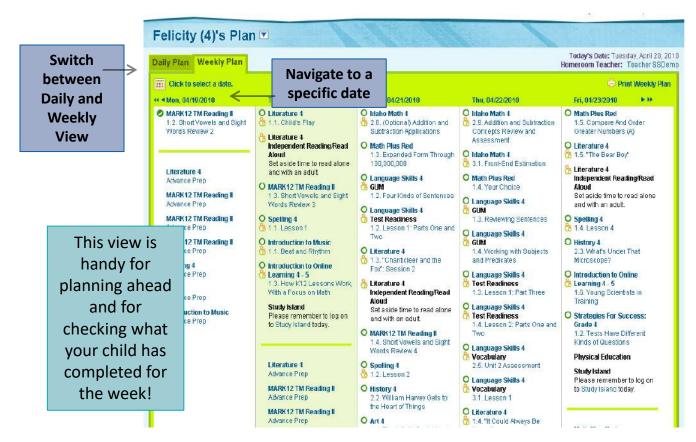

|



#### **Creating your k12 Online School Account (OLS)**

Click on "Set up OLS accounts", the system will automatically identify your registration ID and take you directly to "Step 2" of the account creation process:





#### **Creating your k12 Online School Account OLS**

Enter your registration ID, found on the original Welcome email, and select continue:





# **Learning Coach Account View**



## **Learning Coach Landing Page**

# Landing Page-My Students





## **Learning Coach Landing Page**



Here is where you can find your students courses and progress.



# **Learning Coach Landing Page**





# **Student Account View**



#### **Student Landing Page**



12

### **Weekly Plan OLS View K-5**





#### **Weekly Plan OLS View K-5**





#### **Class Connects**

Class Connect: Live class session with a group of students.





### **Student Landing Page**





COMPANY CONFIDENTIAL

### **Student Landing Page**





### **Student Progress**





# **Integrated Resources: Newrow Live Lesson Collaboration Tool**

- Ability to add Live Lesson Links to Student Schedule & Landing Page
- Digital Whiteboard

- Recording Capabilities
- Screensharing

- Breakout Rooms
- Notes
- Live Quizzes
- Audio & Video Capabilities