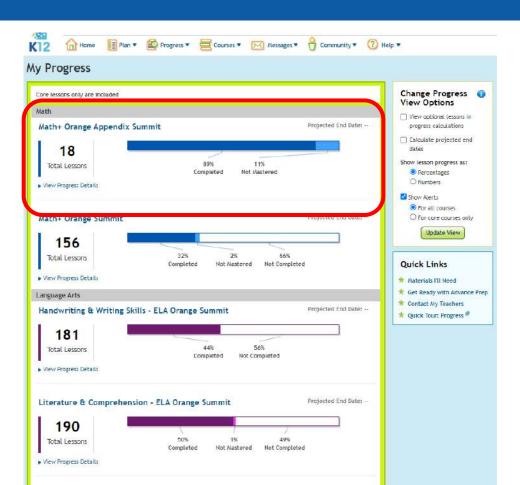

rectly to "Step 2" of the account creation process:





#### **Creating your k12 Online School Account OLS**

Enter your registration ID, found on the original Welcome email, and select continue:





# **Learning Coach Account View**



## **Learning Coach Landing Page**

# Landing Page-My Students





## **Learning Coach Landing Page**



Here is where you can find your students courses and progress.



# **Learning Coach Landing Page**





# **Student Account View**



#### **Student Landing Page**



12

### **Weekly Plan OLS View K-5**





#### **Weekly Plan OLS View K-5**





#### **Class Connects**

Class Connect: Live class session with a group of students.





### **Student Landing Page**





COMPANY CONFIDENTIAL

### **Student Landing Page**





### **Student Progress**





# **Integrated Resources: Newrow Live Lesson Collaboration Tool**

- Ability to add Live Lesson Links to Student Schedule & Landing Page
- Digital Whiteboard

- Recording Capabilities
- Screensharing

- Breakout Rooms
- Notes
- Live Quizzes
- Audio & Video Capabilities