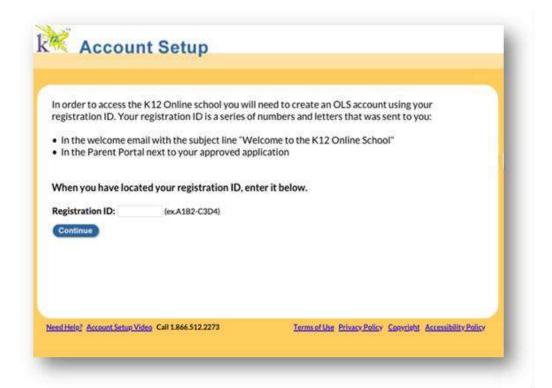

#### **Creating your k12 Online School Account OLS**

Enter your registration ID, found on the original Welcome email, and select continue: