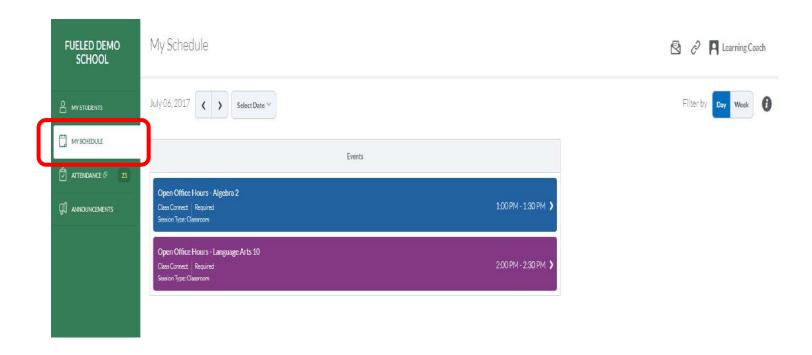

### **Weekly Plan OLS View K-5**

#### **Weekly Plan OLS View K-5**

#### **Class Connects**

Class Connect: Live class session with a group of students.