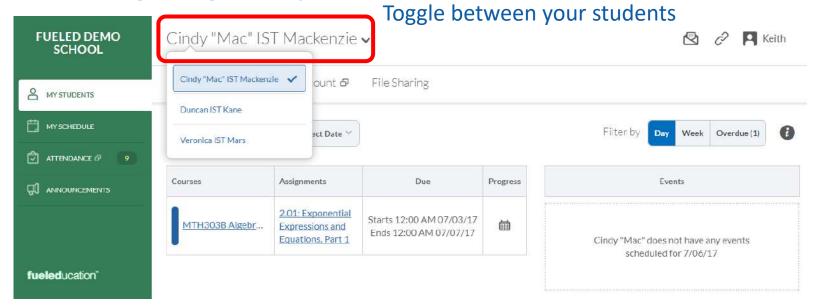

# Landing Page-My Students

## **Learning Coach Landing Page**

Here is where you can find your students courses and progress.