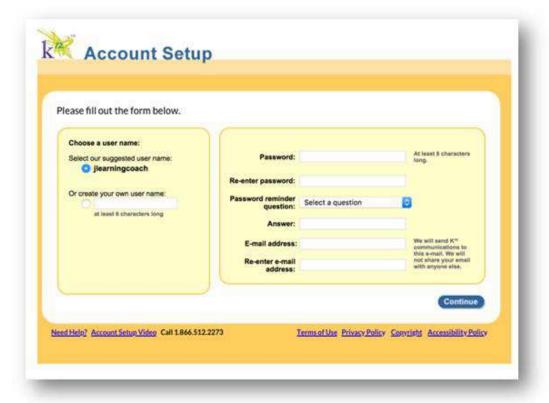

#### **Creating your k12 Online School Account (OLS)**

Click on "Set up OLS accounts", the system will automatically identify your registration ID and take you directly to "Step 2" of the account creation process: