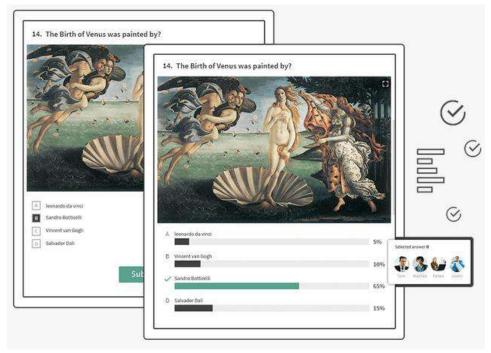

# **Integrated Resources: Newrow Live Lesson Collaboration Tool**

- Ability to add Live Lesson Links to Student Schedule & Landing Page
- Digital Whiteboard

- Recording Capabilities
- Screensharing

- Breakout Rooms
- Notes
- Live Quizzes
- Audio & Video Capabilities