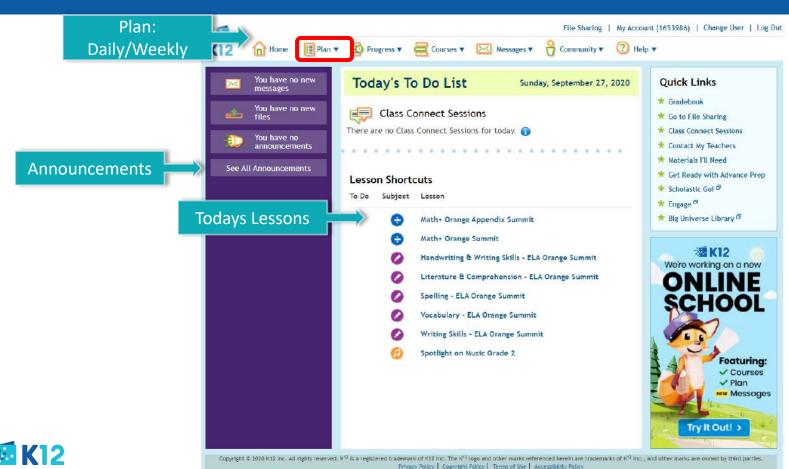

a.                                                  |                                                                    |



#### **Creating your k12 Online School Account (OLS)**

Click on "Set up OLS accounts", the system will automatically identify your registration ID and take you directly to "Step 2" of the account creation process:





#### **Creating your k12 Online School Account OLS**

Enter your registration ID, found on the original Welcome email, and select continue:





# **Learning Coach Account View**



## **Learning Coach Landing Page**

# Landing Page-My Students





## **Learning Coach Landing Page**



Here is where you can find your students courses and progress.



# **Learning Coach Landing Page**





# **Student Account View**



#### **Student Landing Page**



12

### **Weekly Plan OLS View K-5**





#### **Weekly Plan OLS View K-5**





#### **Class Connects**

Class Connect: Live class session with a group of students.





### **Student Landing Page**





COMPANY CONFIDENTIAL

### **Student Landing Page**





### **Student Progress**





# **Integrated Resources: Newrow Live Lesson Collaboration Tool**

- Ability to add Live Lesson Links to Student Schedule & Landing Page
- Digital Whiteboard

- Recording Capabilities
- Screensharing

- Breakout Rooms
- Notes
- Live Quizzes
- Audio & Video Capabilities