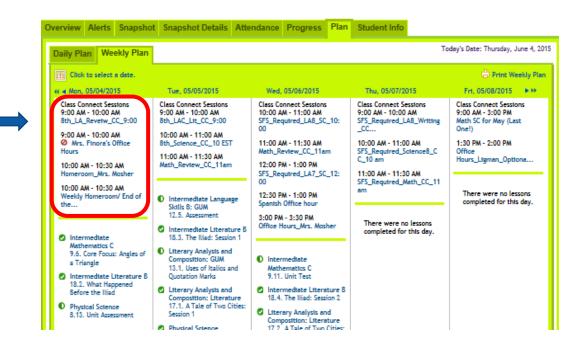

unt (OLS)**

Click on "Set up OLS accounts", the system will automatically identify your registration ID and take you directly to "Step 2" of the account creation process:





#### **Creating your k12 Online School Account OLS**

Enter your registration ID, found on the original Welcome email, and select continue:





# **Learning Coach Account View**



## **Learning Coach Landing Page**

# Landing Page-My Students





## **Learning Coach Landing Page**



Here is where you can find your students courses and progress.



# **Learning Coach Landing Page**





# **Student Account View**



#### **Student Landing Page**



12

### **Weekly Plan OLS View K-5**





#### **Weekly Plan OLS View K-5**





#### **Class Connects**

Class Connect: Live class session with a group of students.





### **Student Landing Page**





COMPANY CONFIDENTIAL

### **Student Landing Page**





### **Student Progress**





# **Integrated Resources: Newrow Live Lesson Collaboration Tool**

- Ability to add Live Lesson Links to Student Schedule & Landing Page
- Digital Whiteboard

- Recording Capabilities
- Screensharing

- Breakout Rooms
- Notes
- Live Quizzes
- Audio & Video Capabilities