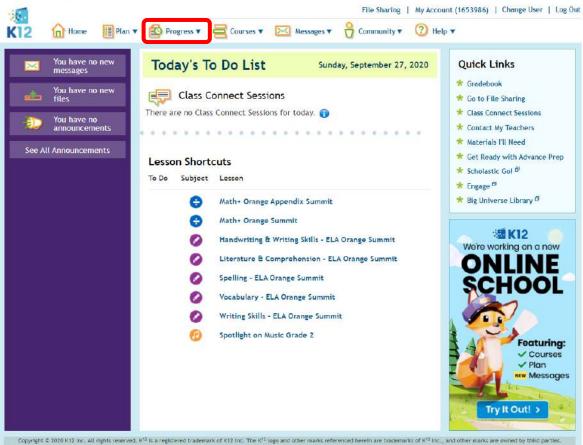

## **Learning Coach Landing Page**

Here is where you can find your students courses and progress.

# **Learning Coach Landing Page**