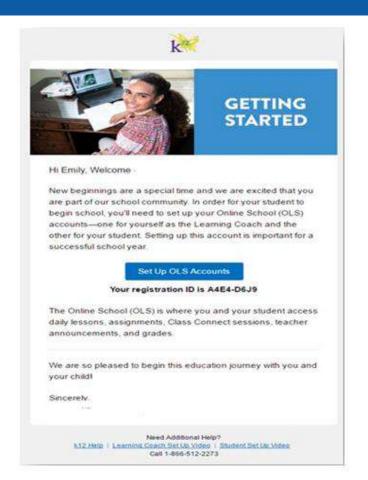

# **Creating a K12 Account**

Thank you for attending!
Once you are approved:

You will receive a GETTING STARTED email that includes your registration ID and directions to set up the Learning coach (parent) OLS account.