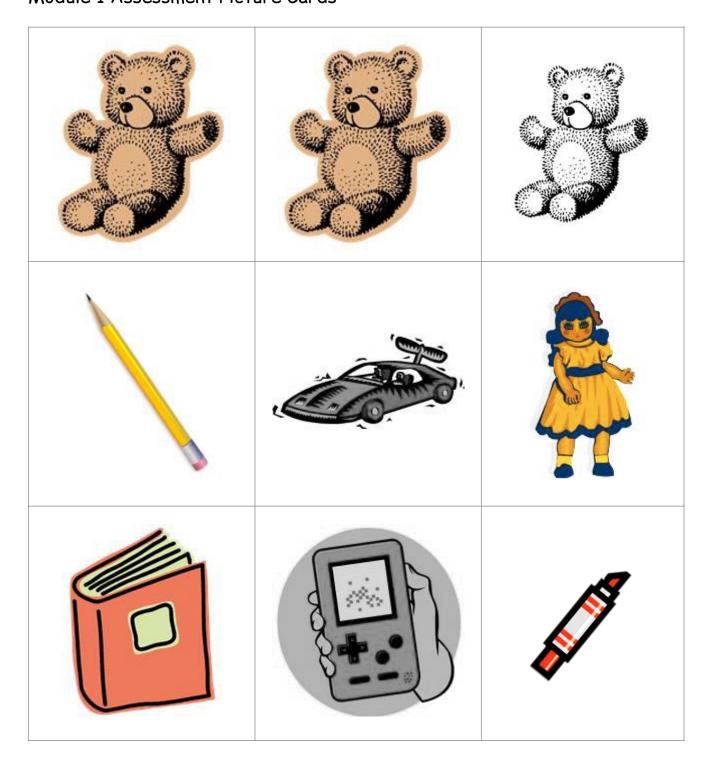

## Module 1 Assessment Picture Cards

| Topic B and D: Classify to Make Categories and Count |                                                                                                                                                                                 |                                                                              |                           |  |  |  |  |  |  |  |
|------------------------------------------------------|---------------------------------------------------------------------------------------------------------------------------------------------------------------------------------|------------------------------------------------------------------------------|---------------------------|--|--|--|--|--|--|--|
| Rubric Score:                                        |                                                                                                                                                                                 |                                                                              |                           |  |  |  |  |  |  |  |
|                                                      |                                                                                                                                                                                 |                                                                              |                           |  |  |  |  |  |  |  |
| M                                                    | Materials (per student): Assessment picture cards (cut out), sorting mat                                                                                                        |                                                                              |                           |  |  |  |  |  |  |  |
|                                                      | T:<br>T:                                                                                                                                                                        | your sorting mat. (Ask a student to explain his/her reasoning if necessary.) |                           |  |  |  |  |  |  |  |
|                                                      | <ul><li>Write that number on your mat.</li><li>T: (Point to the objects that went to school.) Count the things that are in this group. Write that number on your mat.</li></ul> |                                                                              |                           |  |  |  |  |  |  |  |
|                                                      | T: How many cats are shown here? T: Write your numbers in order from 0 to 5. (Note reversals, if any.)                                                                          |                                                                              |                           |  |  |  |  |  |  |  |
|                                                      |                                                                                                                                                                                 |                                                                              |                           |  |  |  |  |  |  |  |
|                                                      | What did the student do?                                                                                                                                                        |                                                                              | What did the student say? |  |  |  |  |  |  |  |
|                                                      |                                                                                                                                                                                 |                                                                              |                           |  |  |  |  |  |  |  |
|                                                      |                                                                                                                                                                                 |                                                                              |                           |  |  |  |  |  |  |  |
|                                                      |                                                                                                                                                                                 |                                                                              |                           |  |  |  |  |  |  |  |
|                                                      |                                                                                                                                                                                 |                                                                              |                           |  |  |  |  |  |  |  |
|                                                      |                                                                                                                                                                                 |                                                                              |                           |  |  |  |  |  |  |  |
|                                                      |                                                                                                                                                                                 |                                                                              |                           |  |  |  |  |  |  |  |
|                                                      |                                                                                                                                                                                 |                                                                              |                           |  |  |  |  |  |  |  |
|                                                      |                                                                                                                                                                                 |                                                                              |                           |  |  |  |  |  |  |  |