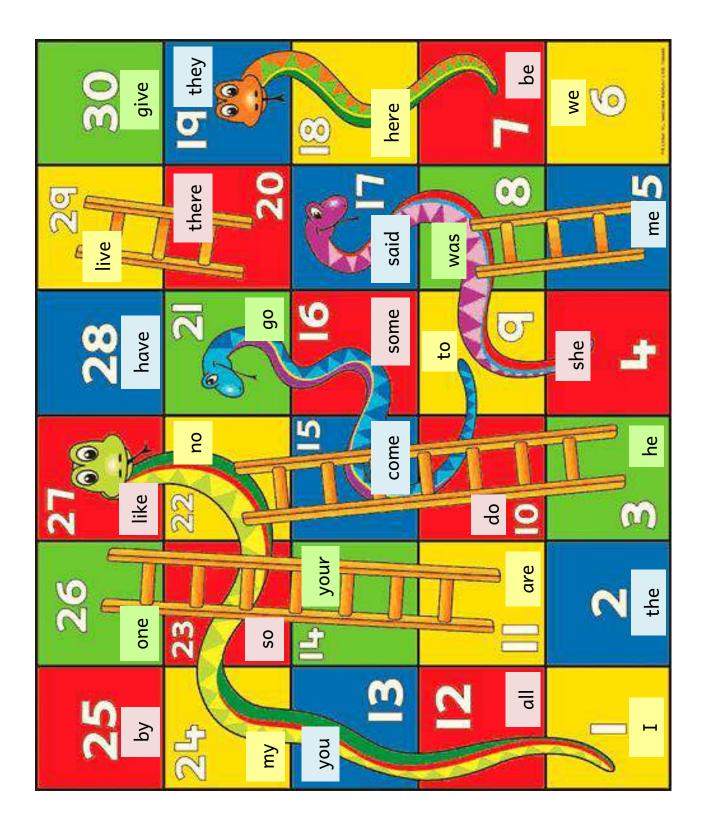

| <b>Look</b><br>Say the letter names. | <b>Copy</b><br>Try writing the word.<br><b>Cover</b> | Write<br>Check<br>Is it right? | Have another go! |
|--------------------------------------|------------------------------------------------------|--------------------------------|------------------|
| Ι                                    |                                                      |                                |                  |
| the                                  |                                                      |                                |                  |
| he                                   |                                                      |                                |                  |
| she                                  |                                                      |                                |                  |
| me                                   |                                                      |                                |                  |
| we                                   |                                                      |                                |                  |
| be                                   |                                                      |                                |                  |
| was                                  |                                                      |                                |                  |
| to                                   |                                                      |                                |                  |
| do                                   |                                                      |                                |                  |
| are                                  |                                                      |                                |                  |
| П                                    |                                                      |                                |                  |

| <b>Look</b><br>Say the letter names. | <b>Copy</b><br>Try writing the word.<br><b>Cover</b> | Write<br>Check<br>Is it right? | Have another go! |
|--------------------------------------|------------------------------------------------------|--------------------------------|------------------|
| you                                  |                                                      |                                |                  |
| your                                 |                                                      |                                |                  |
| come                                 |                                                      |                                |                  |
| some                                 |                                                      |                                |                  |
| said                                 |                                                      |                                |                  |
| here                                 |                                                      |                                |                  |
| there                                |                                                      |                                |                  |
| they                                 |                                                      |                                |                  |
| go                                   |                                                      |                                |                  |
| no                                   |                                                      |                                |                  |
| SO                                   |                                                      |                                |                  |
|                                      |                                                      |                                |                  |