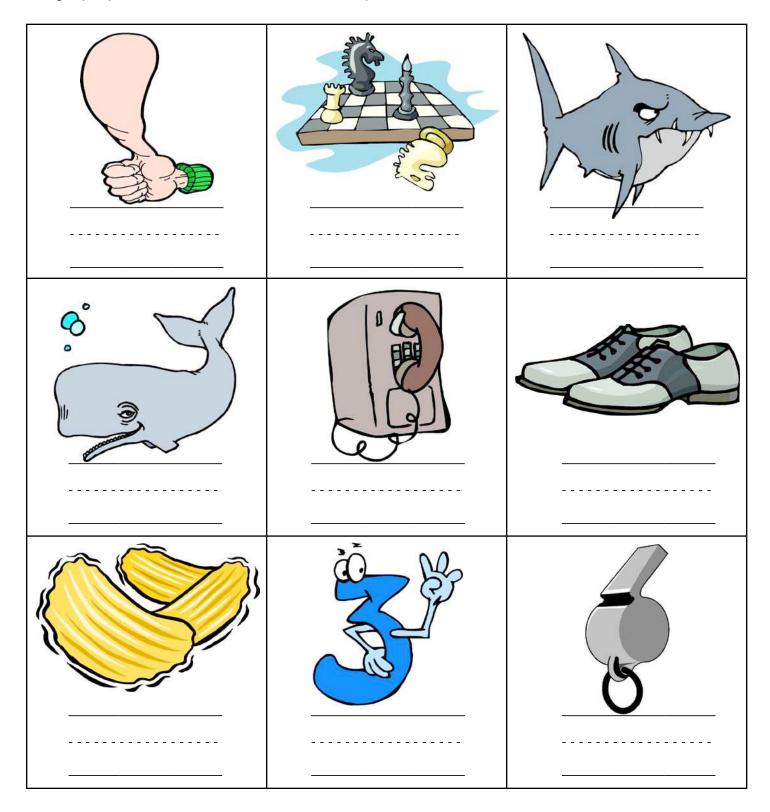

## What's the Digraph?

**Directions:** Say each picture and listen for the beginning digraph. Write the digraph you hear for each word. ch ph sh th wh

© www.HaveFunTeaching.com

©Shannon Martin kinder-pond.blogspot.com