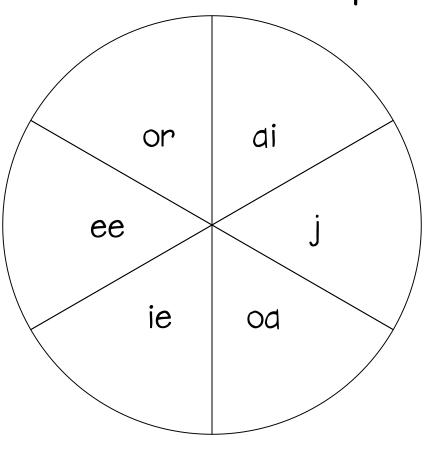

Spin & Graph

Color the section of the spinner that has the MOST- Brown Color the section of the spinner that has the LEAST- Green

|    |   | -  |    |    |    |
|----|---|----|----|----|----|
|    |   |    |    |    |    |
|    |   |    |    |    |    |
|    |   |    |    |    |    |
|    |   |    |    |    |    |
|    |   |    |    |    |    |
|    |   |    |    |    |    |
|    |   |    |    |    |    |
|    |   |    |    |    |    |
|    |   |    |    |    |    |
| ai | j | od | ie | ee | or |