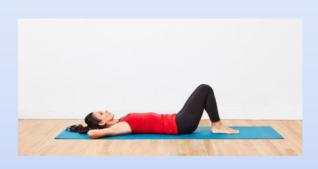

| 1 MINUTE FOR EACH EXERCISE- RECORD SCORES          | DATE      |
|----------------------------------------------------|-----------|
| I SET 20 SECOND REST                               |           |
| FIT TEST #1                                        | SCORES    |
| SQUATS                                             |           |
| TRICEP DIPS (ON CHAIR OR FLOOR)                    |           |
| CRUNCHES                                           |           |
| BURPEES (ADD PUSH-UP IF YOU WANT TO ADD INTENSITY) |           |
| SQUAT JUMPS                                        |           |
| PUSH UPS (ON KNEES OR TOES)                        |           |
| MOUNTAIN CLIMBERS                                  |           |
| HOVER (ON FIROWS)                                  | YES OR NO |