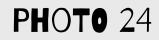

# IS THAT FOOD DISGUSTING?

Take a look at your assigned picture. Analyze the facial expression in the image to identify details that show just how disgusted the person is.