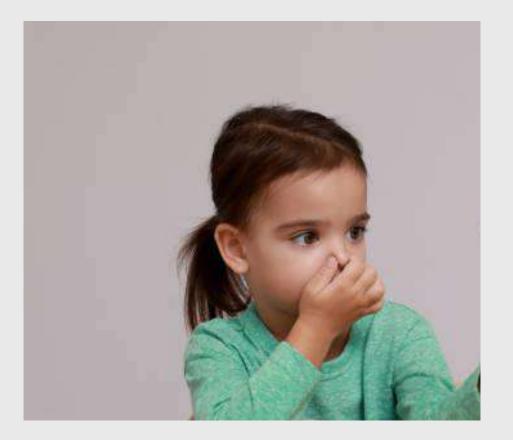

# IS THAT FOOD DISGUSTING?

Take a look at your assigned picture. Analyze the facial expression in the image to identify details that show just how disgusted the person is.