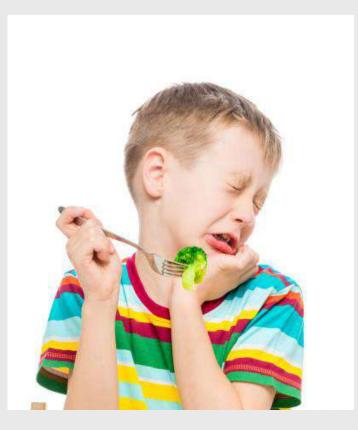

# IS THAT FOOD DISGUSTING?

Take a look at your assigned picture. Analyze the facial expression in the image to identify details that show just how disgusted the person is.