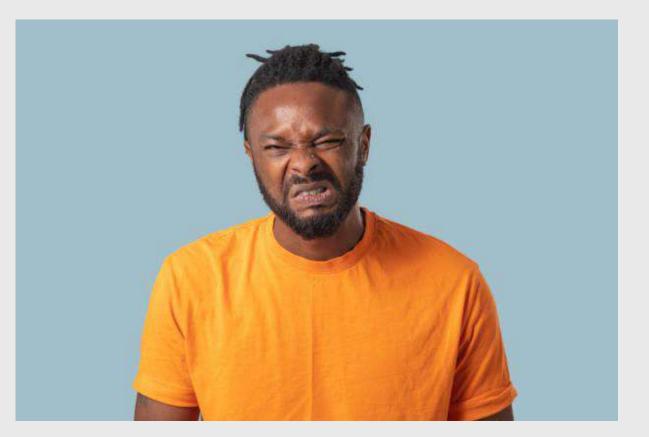

# IS THAT FOOD DISGUSTING?

Take a look at your assigned picture. Analyze the facial expression in the image to identify details that show just how disgusted the person is.

# **PHOT0** 8