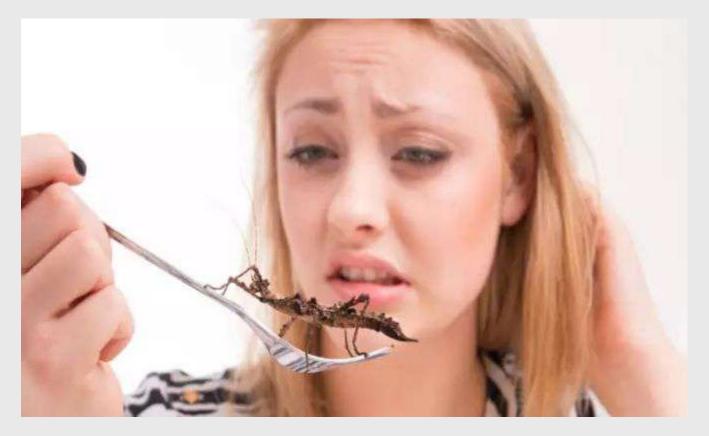

# IS THAT FOOD DISGUSTING?

Take a look at your assigned picture. Analyze the facial expression in the image to identify details that show just how disgusted the person is.

# $\textbf{PHOTO}\ 1$