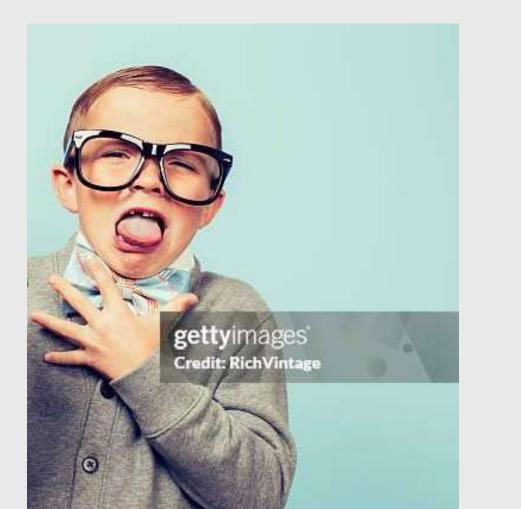

# IS THAT FOOD DISGUSTING?

Take a look at your assigned picture. Analyze the facial expression in the image to identify details that show just how disgusted the person is.