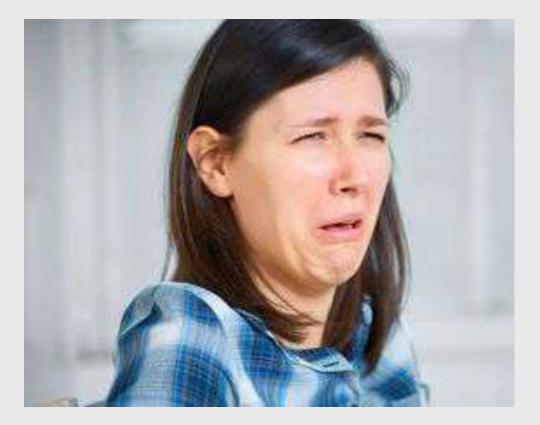

# IS THAT FOOD DISGUSTING?

Take a look at your assigned picture. Analyze the facial expression in the image to identify details that show just how disgusted the person is.

# **PHOT0** 8