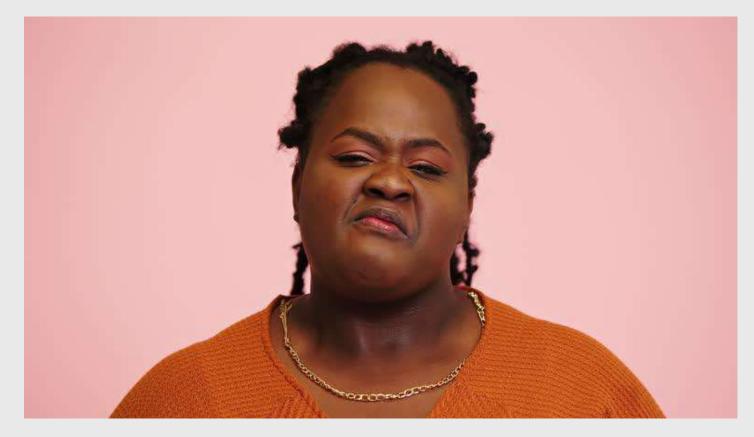

# IS THAT FOOD DISGUSTING?

Take a look at your assigned picture. Analyze the facial expression in the image to identify details that show just how disgusted the person is.