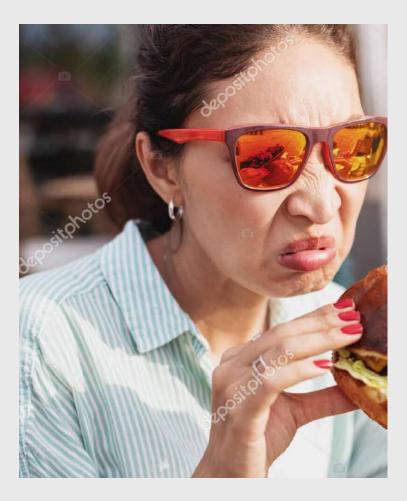

# IS THAT FOOD DISGUSTING?

Take a look at your assigned picture. Analyze the facial expression in the image to identify details that show just how disgusted the person is.