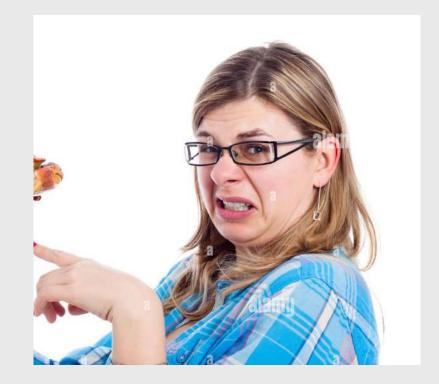

# IS THAT FOOD DISGUSTING?

Take a look at your assigned picture. Analyze the facial expression in the image to identify details that show just how disgusted the person is.