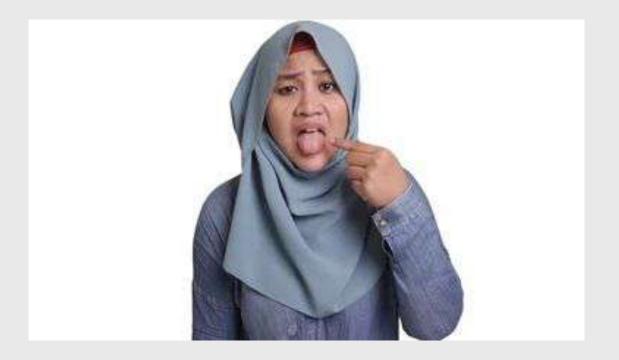

# IS THAT FOOD DISGUSTING?

Take a look at your assigned picture. Analyze the facial expression in the image to identify details that show just how disgusted the person is.

# $\textbf{PHOTO}\ 1$