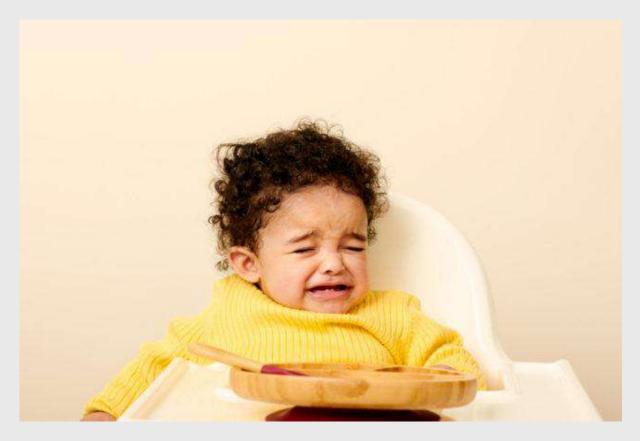

# IS THAT FOOD DISGUSTING?

Take a look at your assigned picture. Analyze the facial expression in the image to identify details that show just how disgusted the person is.