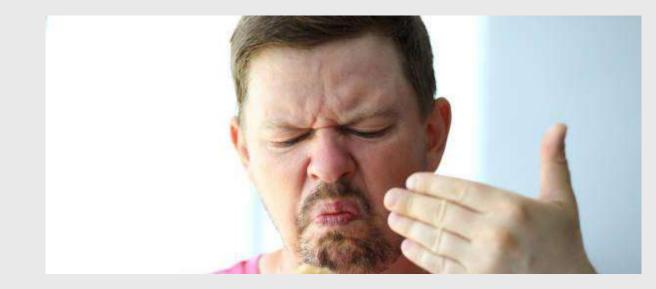

# IS THAT FOOD DISGUSTING?

Take a look at your assigned picture. Analyze the facial expression in the image to identify details that show just how disgusted the person is.