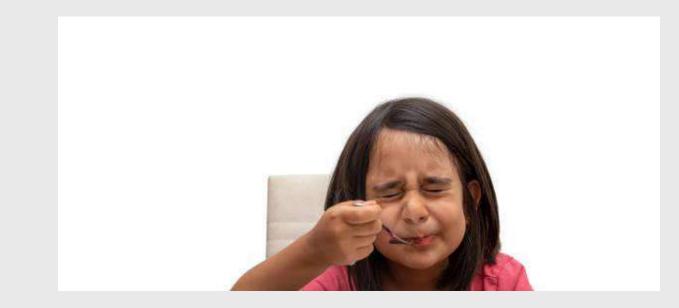

# IS THAT FOOD DISGUSTING?

Take a look at your assigned picture. Analyze the facial expression in the image to identify details that show just how disgusted the person is.