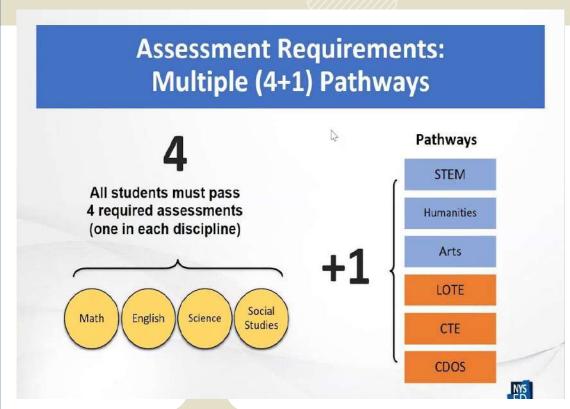

#### **Regents Diploma**

Students must earn a passing grade on four Regents exams: One in each content: Math, Science, Social Studies, and ELA.

In addition, they must complete one more Regents exam in Math,
Science, or Social Studies OR approved CTE, or LOTE, or Arts
Pathway

# Advanced Regents Diploma\*\*

Total of 8 or 9 Exams with a grade of 65% or higher: English, Global Studies, U.S. History, Math, Science Exams (at least one life science, one in physical science)