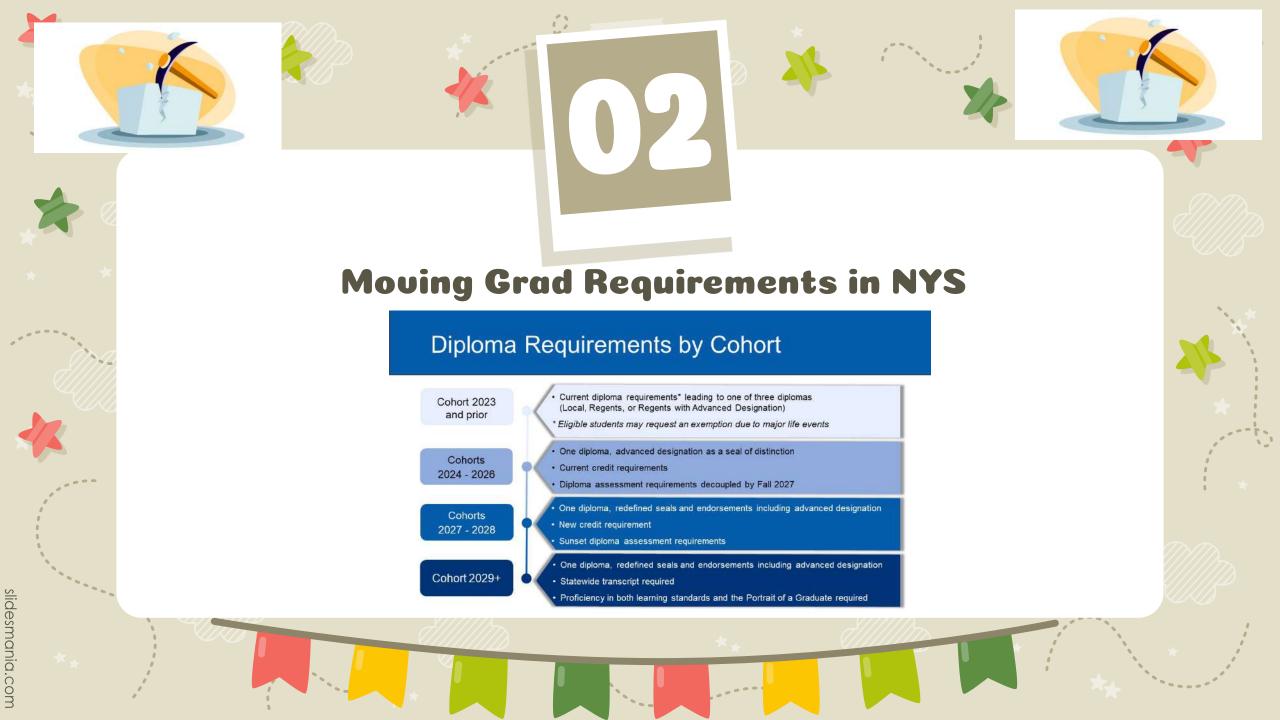

## Graduation Requirements as of Now:

| Regents Diplon     | na   | Advanced Regents I | Diploma |
|--------------------|------|--------------------|---------|
| English            | 4    | English            | 4       |
| Social Studies     | 4    | Social Studies     | 4       |
| Math               | 3    | Math               | 3       |
| Science            | 3    | Science            | 3       |
| Art/Music/Theatre  | 1    | Art/Music/Theatre  | 1       |
| Health             | .5   | Health             | .5      |
| Physical Education | 2    | Physical Education | 2       |
| Foreign Language   | 1    | Foreign Language   | 3       |
| Electives          | 3.5  | Electives          | 1.5     |
| Total Credits      | 22.0 | Total Credits      | 22.0    |

#### **Regents Diploma**

Students must earn a passing grade on four Regents exams: One in each content: Math, Science, Social Studies, and ELA.

In addition, they must complete one more Regents exam in Math,
Science, or Social Studies OR approved CTE, or LOTE, or Arts
Pathway

# Advanced Regents Diploma\*\*

Total of 8 or 9 Exams with a grade of 65% or higher: English, Global Studies, U.S. History, Math, Science Exams (at least one life science, one in physical science)