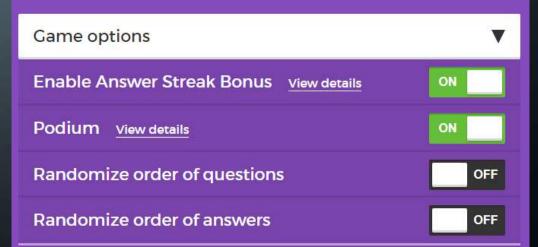

### QUIZIZZ

https://quizizz.com/

- Web based or mobile app
- Game style polling

| Capabilities                                                        | Limitations                       | Cost |
|---------------------------------------------------------------------|-----------------------------------|------|
| Can be completed<br>at your own pace<br>Can review answers<br>after | Only multiple<br>choice questions | Free |

### **QUESTION SETTINGS**