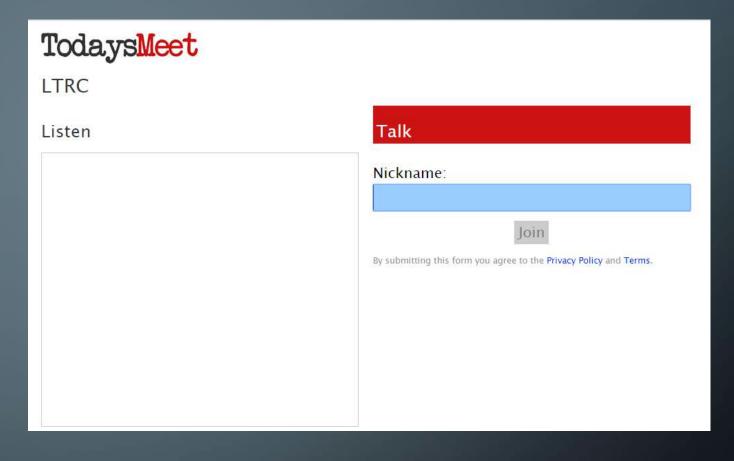

## TODAYS MEET

https://todaysmeet.com/

• Web based chat

| Capabilities                                | Limitations                            | Cost                                    |
|---------------------------------------------|----------------------------------------|-----------------------------------------|
| Can be open to all users or logged in users | Can't monitor and delete certain chats | Free<br>\$57/year<br>Password Protected |