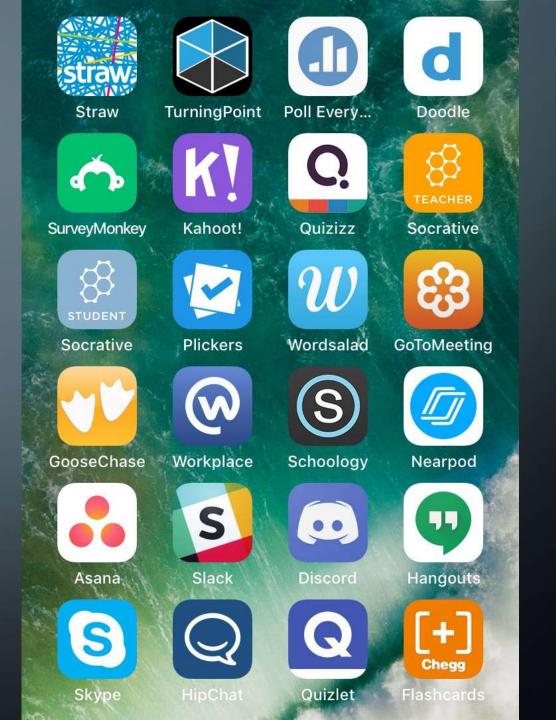

### GOTOMEETING

https://www.gotomeeting.com/

Web/Mobile apps

| Capabilities         | Limitations | Cost                                                            |
|----------------------|-------------|-----------------------------------------------------------------|
| Web audio/cam/screen |             | 10 users - \$19/mo<br>50 users - \$29/mo<br>100 users - \$49/mo |