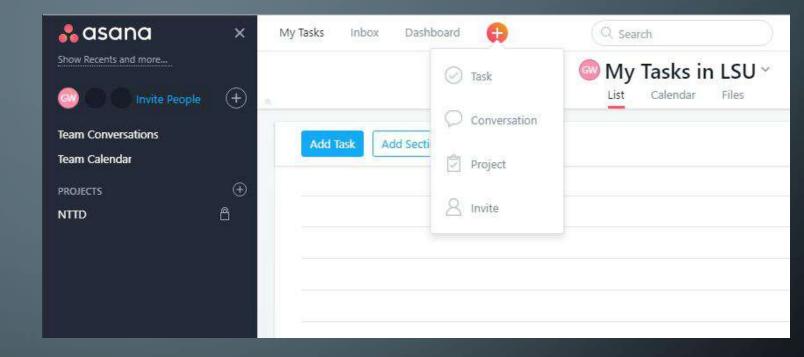

### ASANA

https://www.asana.com/

- Intranet of sorts
- Similar to SharePoint

| Capabilities                                          | Cost                 |
|-------------------------------------------------------|----------------------|
| Chats<br>Shared Calendar                              | Free for 15 members  |
| Projects (private or public)<br>Tasks<br>File Sharing | \$10/month - Premium |