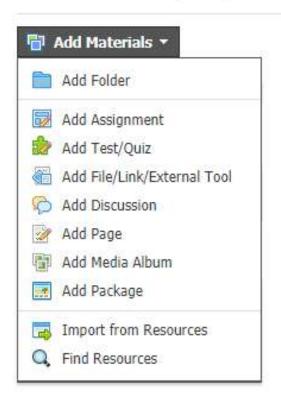

# SCHOOLOGY

https://www.schoology.com/

Facebook with an LMS feel

| Capabilities                                                                                                                                                                        | Limitations | Cost                              |
|-------------------------------------------------------------------------------------------------------------------------------------------------------------------------------------|-------------|-----------------------------------|
| Facebook Feed Assignments, Test/Quiz File Sharing, Discussions Media Albums, etc. Gradebook, attendance Groups separate from Courses Tons of add-ins (Nearpod, Dropbox, Office 365) |             | Free<br>Paid corporate<br>account |

### Materials

Access Code P5689-KMVKV Reset