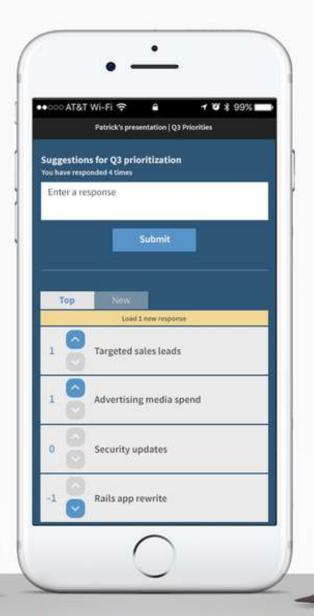

# POLL WITH STRAW

http://strw.pl/#/

Web based and Mobile app polling

| Capabilities    | Limitations                                                 | Cost      |
|-----------------|-------------------------------------------------------------|-----------|
| choice (text or | 4 choice limit Multiple answers/responses Anonymous answers | Free      |
| Create surveys  | 10 choice limit<br>Anonymous answers                        | \$9/month |

### View poll

Where should NTTD go next?

10 VOTES (23 HOURS REMANING)

### NTTD