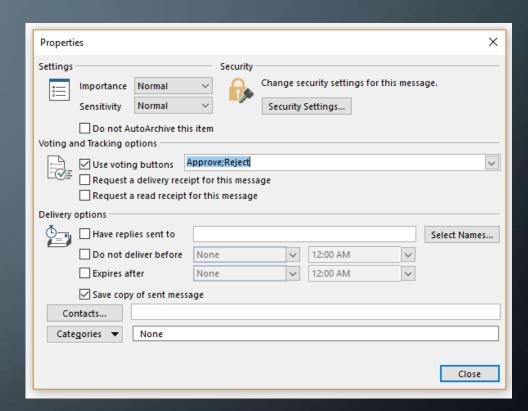

### **OUTLOOK POLLS**

- Multiple choice questions through Email
- Sender
  - New Email > Options > Tracking > Use Voting Buttons
- Receiver
  - Open Message > Respond > Vote

| Capabilities | Limitations | Cost                     |
|--------------|-------------|--------------------------|
| Everyone's   |             | Included with<br>Outlook |