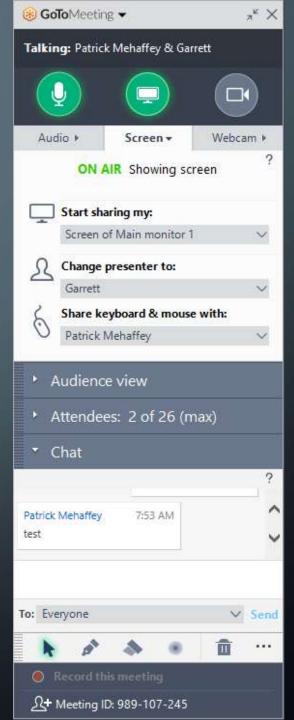

### GOOSE CHASE

https://www.goosechase.com/

Mobile scavenger hunt

| Capabilities       | Limitations                     | Cost                                                                                                               |
|--------------------|---------------------------------|--------------------------------------------------------------------------------------------------------------------|
| missions or create | Must sign up<br>(free and easy) | Free - up to 3 teams Unlimited missions 1 live game \$49/year for 10 teams Unlimited missions Unlimited live games |

400 pts

600 pts

400 pts

500 pts

600 pts

Completed