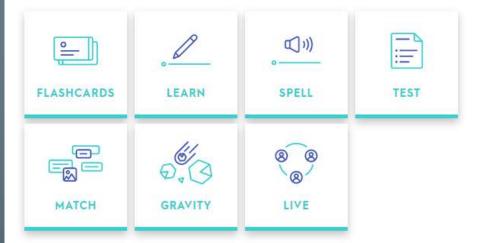

### QUIZLET

https://www.quizlet.com/

• Web based or Mobile app

| Capabilities                                                | Cost      |
|-------------------------------------------------------------|-----------|
| Use tools to study:<br>Flashcards, spelling, matching, etc. | Free      |
| Track student progress Add images to sets                   | \$35/year |