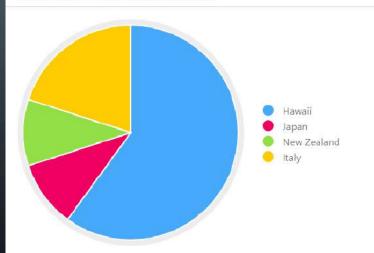

### **OUTLOOK POLLS**

- Multiple choice questions through Email
- Sender
  - New Email > Options > Tracking > Use Voting Buttons
- Receiver
  - Open Message > Respond > Vote

| Capabilities | Limitations | Cost                     |
|--------------|-------------|--------------------------|
| Everyone's   |             | Included with<br>Outlook |