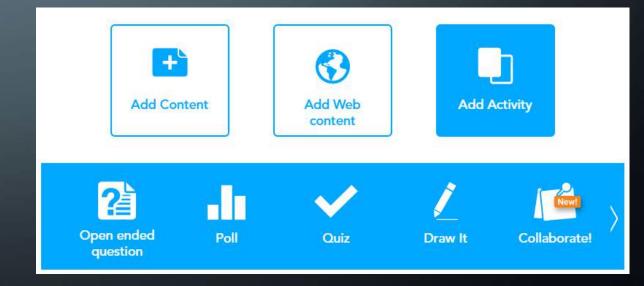

### QUIZIZZ

https://quizizz.com/

- Web based or mobile app
- Game style polling

| Capabilities                                                        | Limitations                       | Cost |
|---------------------------------------------------------------------|-----------------------------------|------|
| Can be completed<br>at your own pace<br>Can review answers<br>after | Only multiple<br>choice questions | Free |

### **GAME SETTINGS**

| 111         | Show Leaderboard Show leaderboard on student screen        | ON O   |
|-------------|------------------------------------------------------------|--------|
| O           | Question Timer Students get more points for faster answers | ON O   |
| 16          | Show Memes Show funny pictures after each question         | ON O   |
|             | Quizizz Default Memes                                      | Select |
| <b>4</b> 1) | Play Music Play music on student devices                   | ON O   |