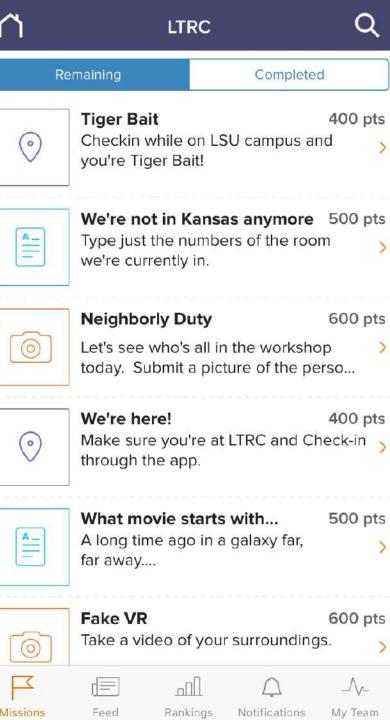

## MICROSOFT TEAMS

https://teams.microsoft.com/

- Intranet of sorts
- Similar to SharePoint

| Capabilities                 | Limitations                  | Cost                 |
|------------------------------|------------------------------|----------------------|
| Share files, chats, meetings | Internal only                | Must have Office 365 |
| and more                     | Has quirky limitations       | (certain plans only) |
| Many plugins available       | (Can't have shared calendar) |                      |