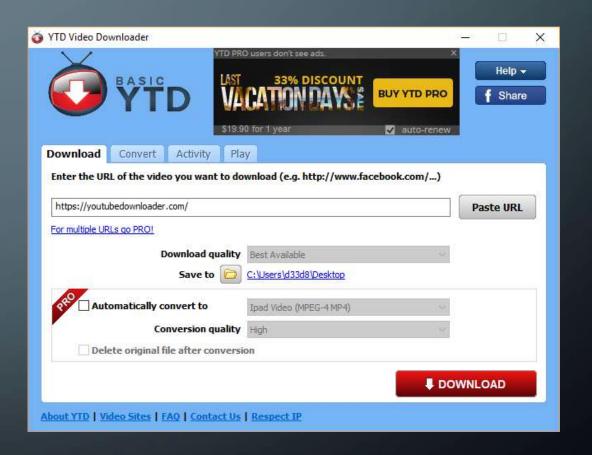

### YOUTUBE DOWNLOADER

https://youtubedownloader.com/

- Download YouTube videos for offline use
- Covert to other file types
- Free
- Pro version available