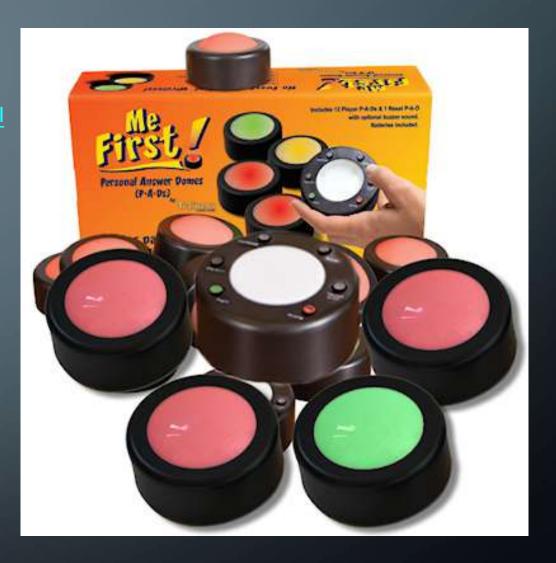

## ME FIRST WIRELESS BUZZERS

http://www.training-games.com/me-first-buzzer.html

- Physical answer buzzers
- Jeopardy style (first to buzz in)

| Cost  |                                          |
|-------|------------------------------------------|
| \$240 | 1 Facilitator Remote / 4 Player Remotes  |
| \$380 | 1 Facilitator Remote / 12 Player Remotes |
| \$36  | 1 Additional Player Remote               |
| \$80  | 1 Additional Facilitator Remote          |