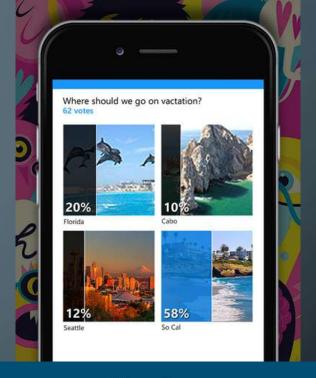

### View poll

Where should NTTD go next?

10 VOTES (23 HOURS REMANING)

### NTTD