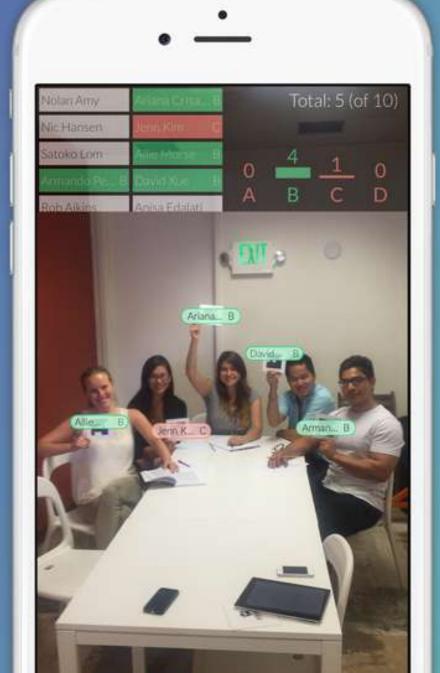

# **PLICKERS**

https://www.plickers.com/

Mobile app polling for instructor

| Capabilities | Limitations       | Cost                                |
|--------------|-------------------|-------------------------------------|
|              | answers submitted | Free<br>Must print<br>student cards |