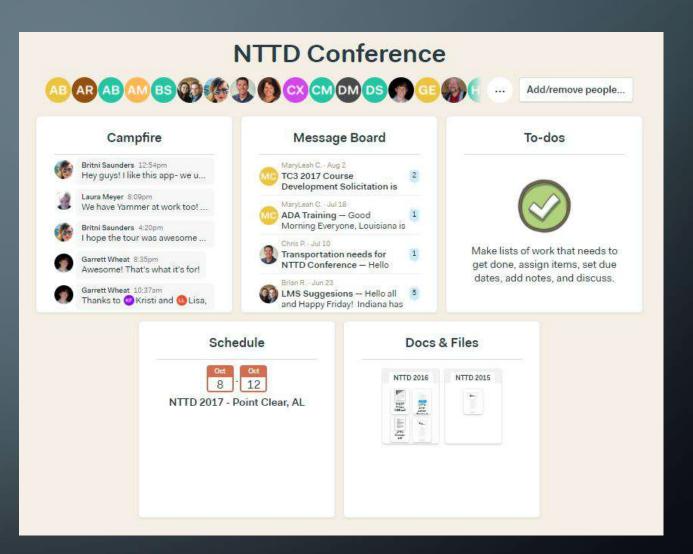

### BASECAMP

https://www.basecamp.com/

- Intranet of sorts
- Similar to SharePoint

| Capabilities      | Cost              |
|-------------------|-------------------|
| Chat              | \$50/month        |
| Discussion Board  | (for non-profits) |
| To-do Lists       |                   |
| Schedule/Calendar | Free for teachers |
| File Sharing      | and students      |