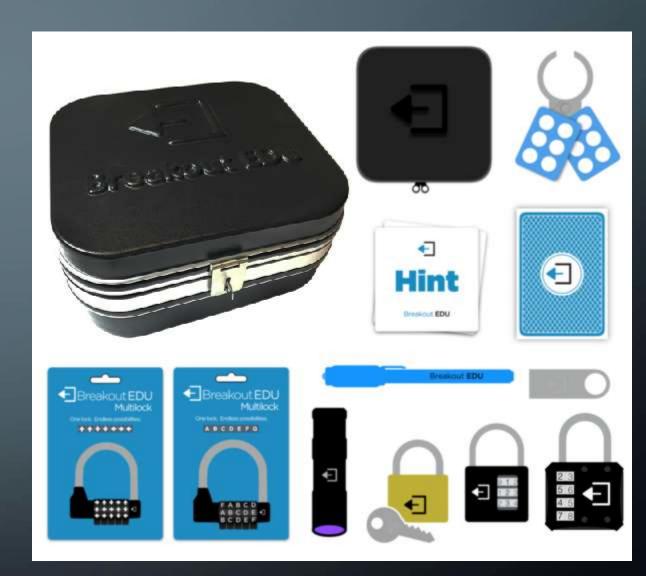

# BREAKOUT EDU

https://www.breakoutedu.com/

• Gamification of an Escape Room

| Capabilities                     | Cost                                               |
|----------------------------------|----------------------------------------------------|
| General critical thinking skills | \$125/kit<br>Games are free<br>(requires printing) |