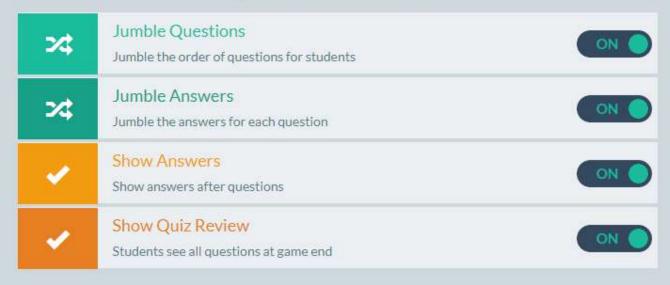

### **GAME SETTINGS**

| 111         | Show Leaderboard Show leaderboard on student screen        | ON O   |
|-------------|------------------------------------------------------------|--------|
| O           | Question Timer Students get more points for faster answers | ON O   |
| 16          | Show Memes Show funny pictures after each question         | ON O   |
|             | Quizizz Default Memes                                      | Select |
| <b>4</b> 1) | Play Music Play music on student devices                   | ON O   |