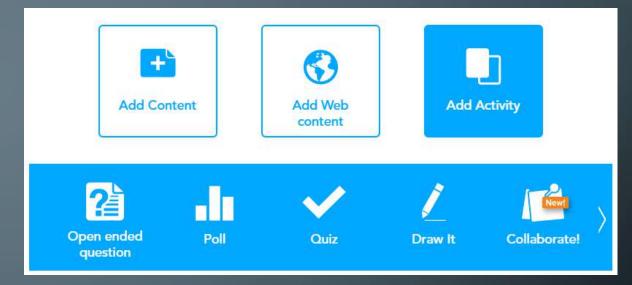

### **NEARPOD**

https://www.nearpod.com/

- Interactive PPT with polling throughout
- Similar to Articulate/Storyline

| Capabilities              | Cost                  |
|---------------------------|-----------------------|
| Formative assessment      | Free - 30 students    |
| Self paced lessons        | Paid lessons          |
| Can draw as a response    | Premium versions      |
| Virtual Reality           | starting at \$120/yr" |
| Insert video, pdf, Excel, |                       |
| and more                  |                       |