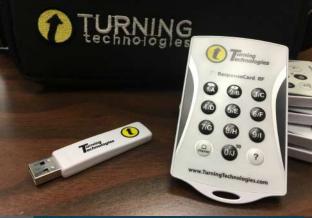

### TURNING TECHNOLOGIES

https://www.turningtechnologies.com/

Handheld clickers or Web based and Mobile app polling

| Capabilities                                                                                      | Limitations                         | Cost                                                                       |
|---------------------------------------------------------------------------------------------------|-------------------------------------|----------------------------------------------------------------------------|
| Multiple choice, ranking, numeric, free answer Internet is not needed Assign to user or anonymous | , · · · · ·                         | Receiver ~\$300<br>Clicker \$30+/each                                      |
| Same types of questions (and more) Do not have to be physically present                           | Must have computer or mobile device | Receiver ~\$300<br>(Free – Education)<br>Subscription<br>\$21/year/student |