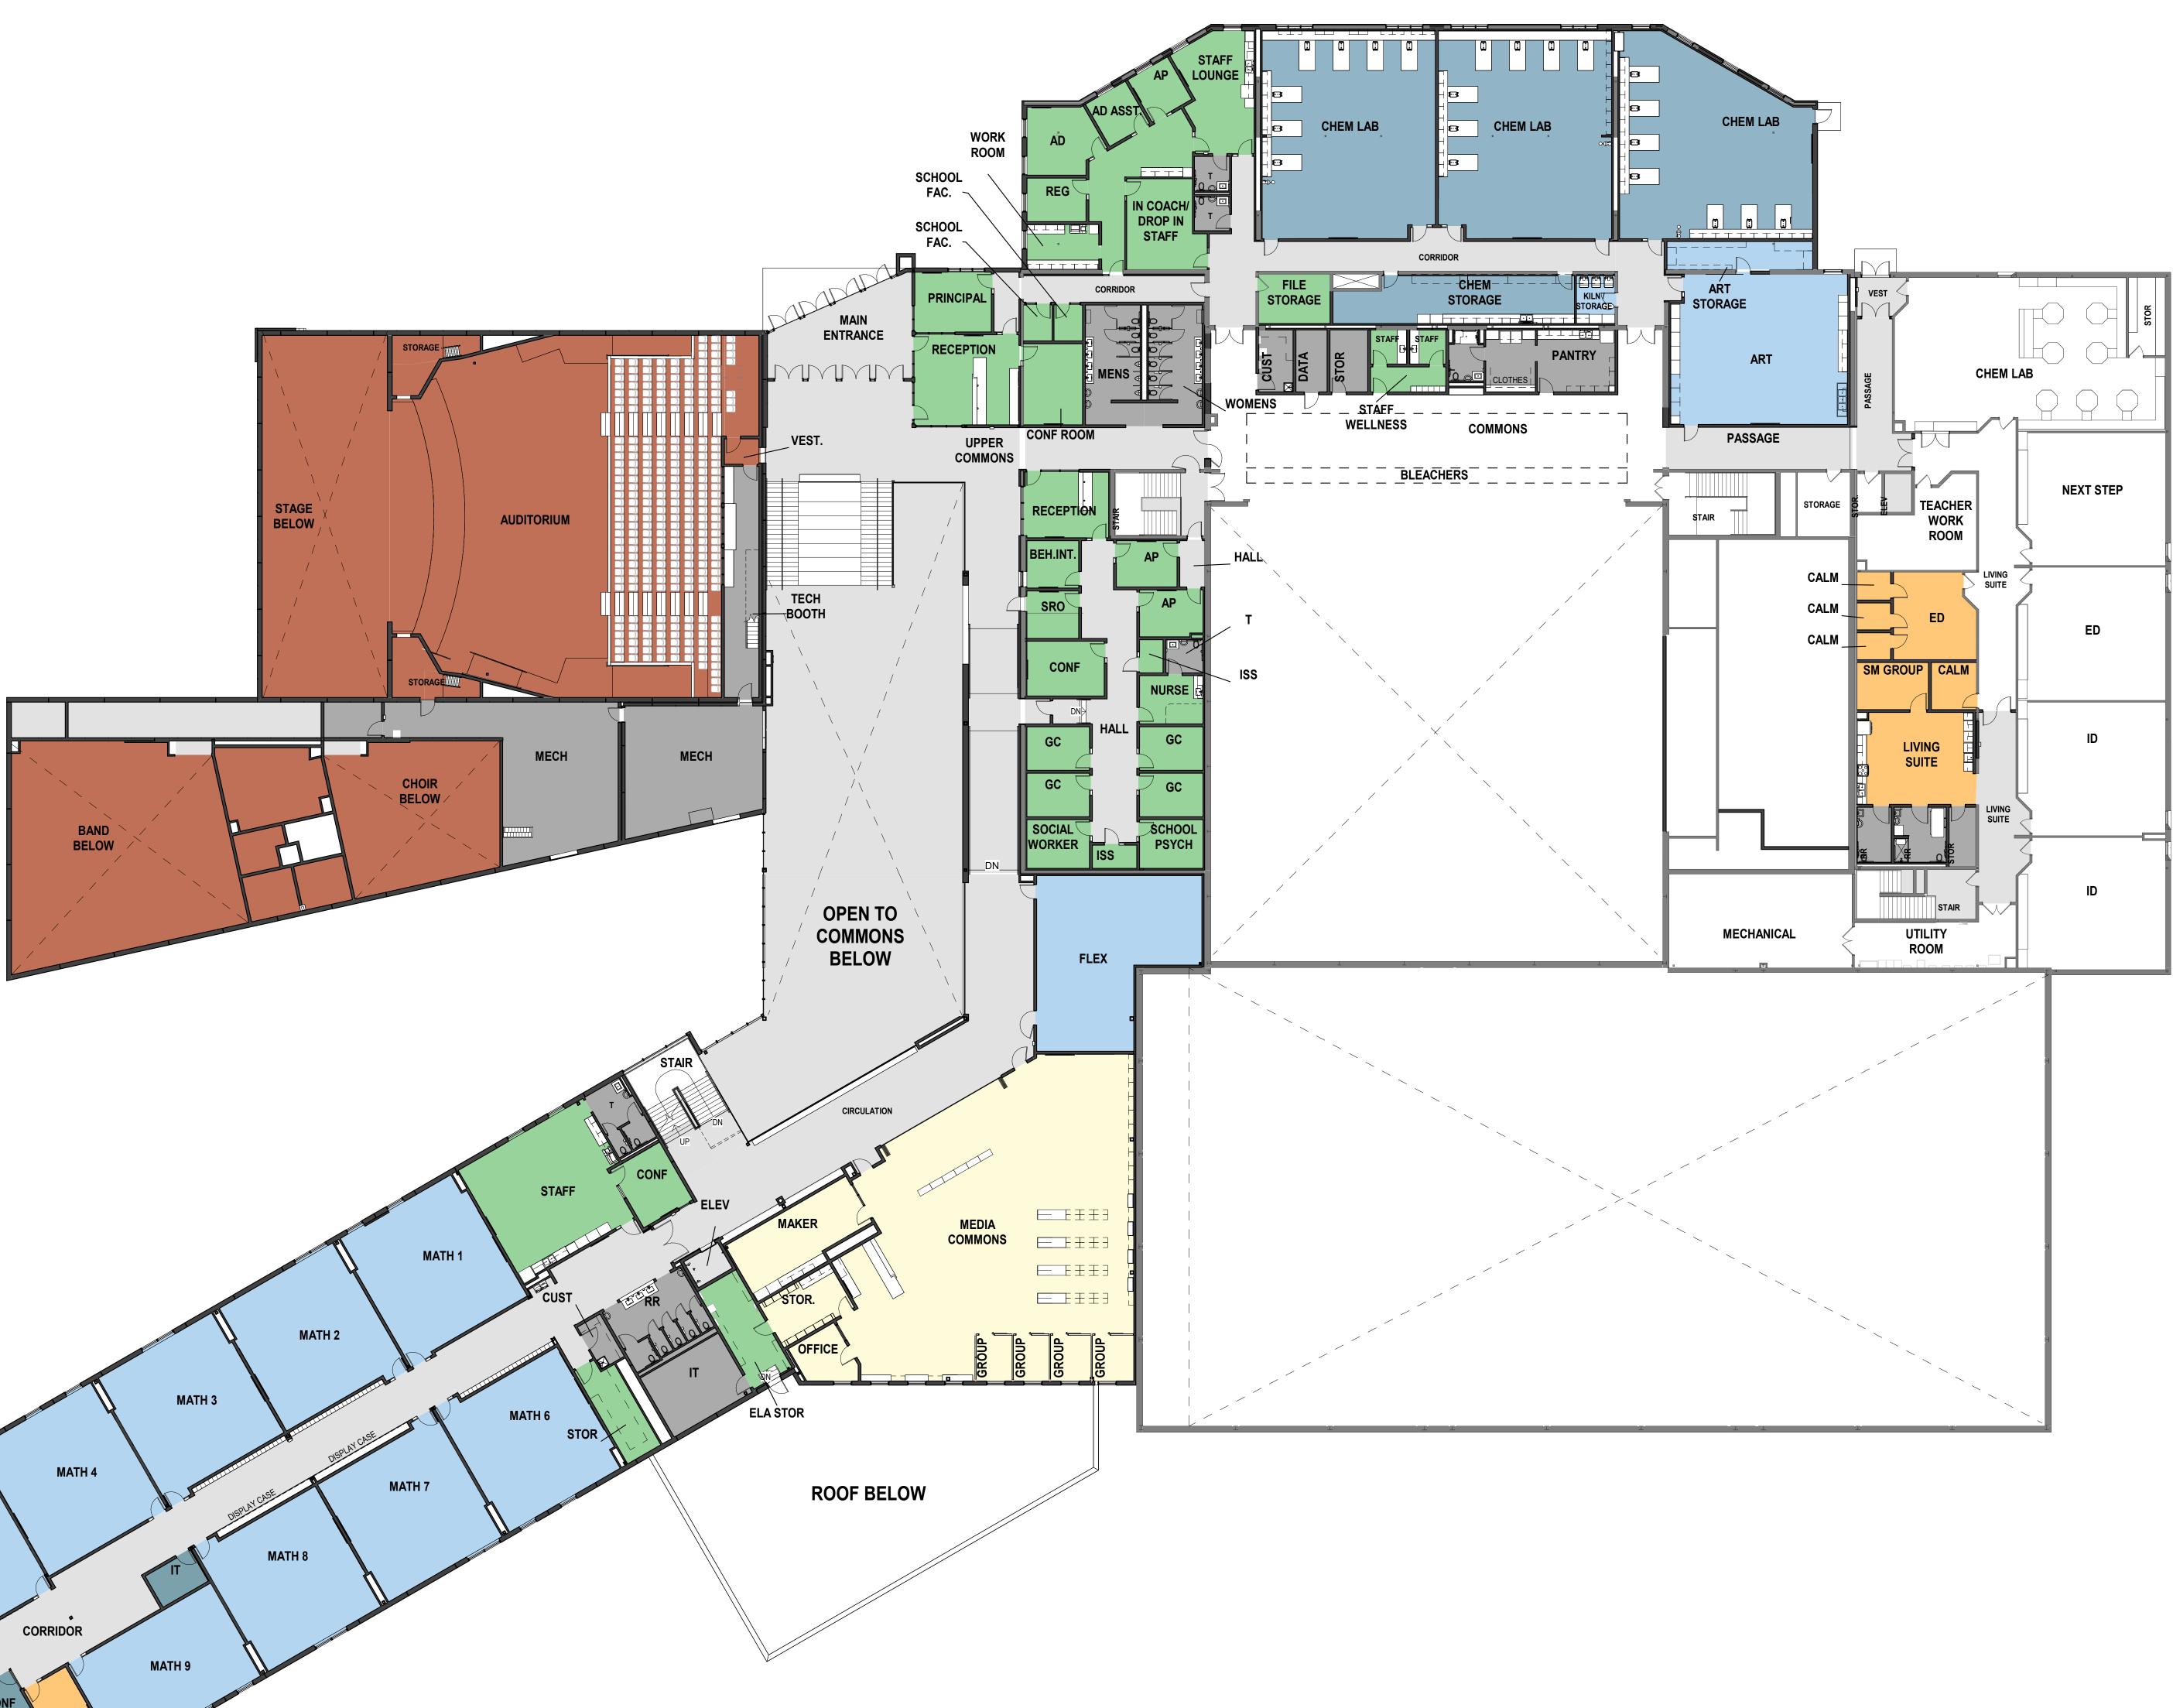

| HYDROSEEDING              |
|---------------------------|
| LANDSCAPING               |
| SOD                       |
| PAVING                    |
| ALTERNATE<br>PAVING       |
| ALTERNATE<br>HYDROSEEDING |





## **LEGEND**









# **DICKINSON HIGH SCHOOL**

979 13th ave w Dickinson, nd 58601







## **LEGEND**









## **DICKINSON HIGH SCHOOL**

979 13TH AVE W DICKINSON, ND 58601







## **LEGEND**









979 13th ave w Dickinson, nd 58601







UCCONARCHITECTS.COM JOB NO. 23-060 | 08/27/2024 © 2024, ICON ARCHITECTURAL GROUP











WWW.ICONARCHITECTS.COM JOB NO. 23-060 | 08/27/2024 © 2024, ICON ARCHITECTURAL GROUP





DICKINSON HIGH SCHOOL 979 13TH AVE W DICKINSON, ND

WWW.**ICON**ARCHITECTS.COM PAGE JOB NO. 23-060 | 08/27/2024 © 2024, ICON ARCHITECTURAL GROUP A0016