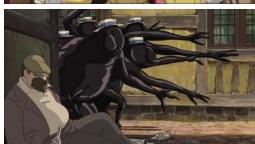

| 1.                                                   | A young hatmaker; the main character of the story                                                                        |  |
|------------------------------------------------------|--------------------------------------------------------------------------------------------------------------------------|--|
|                                                      | She wonders if her sister will ever find love.                                                                           |  |
| 3.                                                   | She believes Sophie is not as pretty as her sister.                                                                      |  |
| 4.                                                   | They start to follow Sophie as she goes through town.                                                                    |  |
|                                                      | He rescues Sophie.                                                                                                       |  |
|                                                      | She comes to the hat store and puts a curse on Sophie.                                                                   |  |
| 7.                                                   | She wakes up as an old woman.                                                                                            |  |
| 8.                                                   | He meets Sophie on her walk through The Waste and keeps her company.                                                     |  |
| 9.                                                   | When Sophie enters the castle, he needs help to make sure he does not extinguish.                                        |  |
| 10. He is a child apprentice who lives in the castle |                                                                                                                          |  |
| 11.                                                  | He is the wizard known by many names; the master of the castle.                                                          |  |
| 12.                                                  | She is now the housekeeper of the castle, known as "Grandma."                                                            |  |
| 13.                                                  | He is called by the King to fight against Sophie's nation in the war.                                                    |  |
| 14.                                                  | She is the King's head sorceress, who threatens Sophie.                                                                  |  |
| 15.                                                  | She is transformed to her true age by the sorceress.                                                                     |  |
| 16.                                                  | 16. He goes with the Witch of the Waste and Sophie to find Howl.                                                         |  |
| 17.                                                  | 17. He is a double agent for both sides of the war.                                                                      |  |
| 18.                                                  | 18. He is connected to Howl. We learn he has Howl's heart.                                                               |  |
| 19.                                                  | His heart is restored by the Witch of the Waste.                                                                         |  |
| 20.                                                  | Sophie kisses his cheek, and he turns into the Lost Prince. He returns to end the war after realizing Sophie loves Howl. |  |