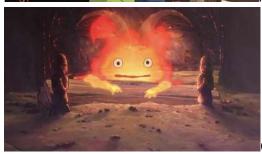

Sophie Hatter







Howl Pendragon



Lettie Hatter (Sophie's Sister)



Honey Hatter (Sophie's Mother)



Blob-Men









Heen (Breed: Petit Basset Griffon Bandan)





TurnipHead/Prince



Markl



Calcifer



Madame Suliman

## Howl's Moving Castle: Guess Who? (In order in the movie)

Answer the prompt with a character's name. Only the characters pictured are used in the Guess Who section. Characters will be used MORE THAN ONCE and more than one character may be used in the answer.

| 1.                                                   | A young hatmaker; the main character of the story                                                                        |  |
|------------------------------------------------------|--------------------------------------------------------------------------------------------------------------------------|--|
|                                                      | She wonders if her sister will ever find love.