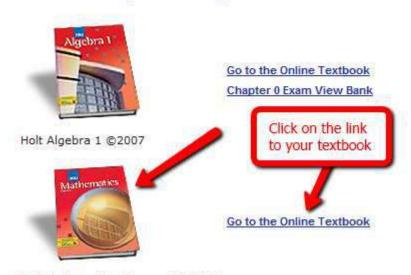

Select your textbook:

## My Subscriptions

Holt Mathematics Course 1 @2007

Your text site will open and you'll have more options to select chapter and lesson. Notice additional tabs give your more options such as additional practice, video tutorials and interactive activities! Explore and learn!