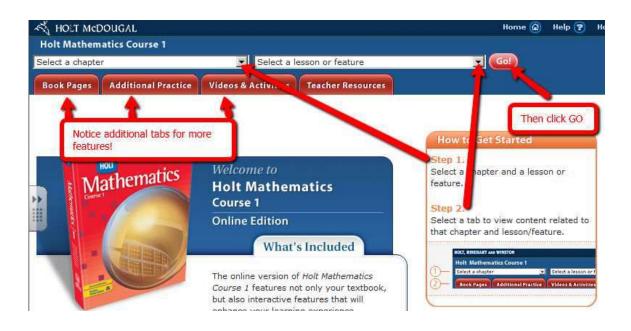

## My Subscriptions

Holt Mathematics Course 1 @2007

Your text site will open and you'll have more options to select chapter and lesson. Notice additional tabs give your more options such as additional practice, video tutorials and interactive activities! Explore and learn!