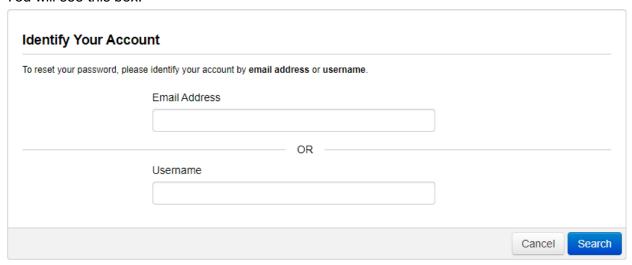

Navigate to: <a href="https://or-medford.intouchreceipting.com/accountrecover">https://or-medford.intouchreceipting.com/accountrecover</a>

You will see this box:

Enter your Email Address and click the Search button. This will send an email with a password reset link. (If you do not see this email, please check your Spam/Junk folder)