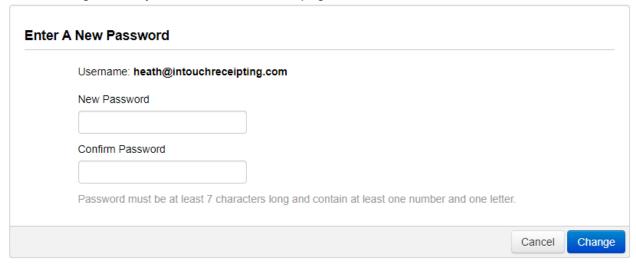

After clicking the link you will be taken to this page:

Enter your desired password and click the Change button.

Passwords must:

- Contain at least 7 characters
- Contain at least 1 number
- Contain at least 1 letter