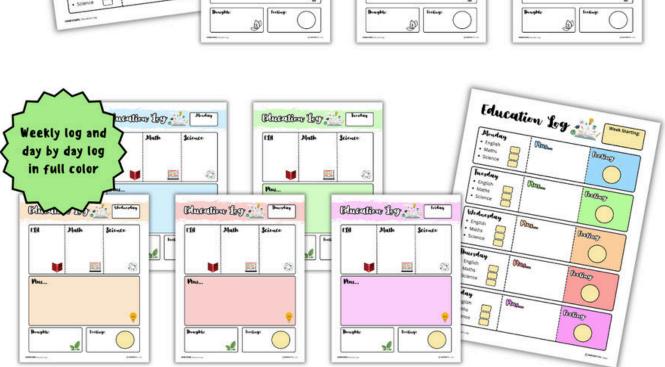

| Monday<br>• English<br>• Maths<br>• Science    | (Alaacooo  | Feeling; |
|------------------------------------------------|------------|----------|
| <b>Tuesday</b> • English   • Maths   • Science | (Alais     | Feeling; |
| Wednesday<br>• English<br>• Maths<br>• Science | Mars       | Feeling; |
| Inurselay   • English   • Maths   • Science    | (Alacesson | Feeling; |
| Friday<br>• English<br>• Maths<br>• Science    | (Alais     | Feeling, |