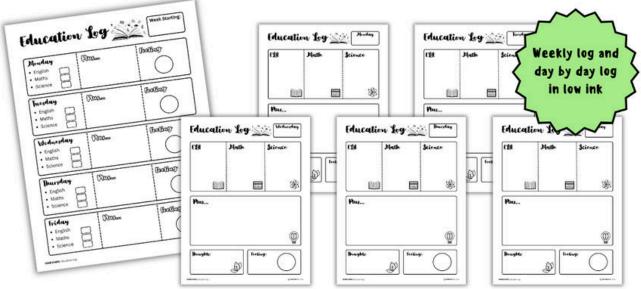

| Monday<br>• English<br>• Maths<br>• Science    | (Alaacooo  | Feeling; |
|------------------------------------------------|------------|----------|
| <b>Tuesday</b> • English   • Maths   • Science | (Alais     | Feeling; |
| Wednesday<br>• English<br>• Maths<br>• Science | Mars       | Feeling; |
| Inurselay   • English   • Maths   • Science    | (Alacesson | Feeling; |
| Friday<br>• English<br>• Maths<br>• Science    | (Alais     | Feeling, |

## PLUS FULLY EDITABLE CANVA TEMPLATE!