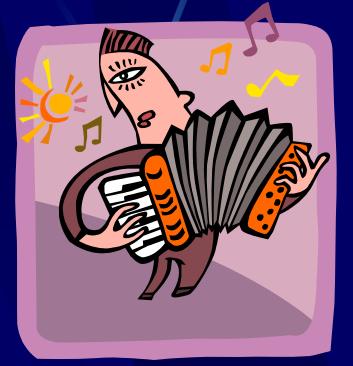

### Teacher Stocking Stuffers 400

This 6<sup>th</sup> Grade Black Teacher plays the accordion.

# Teacher Stocking Stuffers 400A

Who is Mrs. Jorenby?