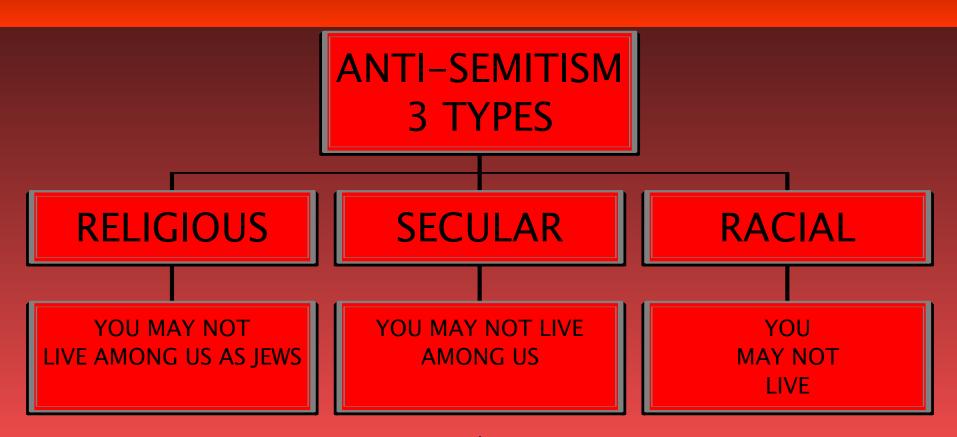

# DIFFERENT TYPES OF ANTI-SEMITISM

### **RELIGIOUS ANTI-SEMITISM:**

THROUGH THE MIDDLE AGES, THE PERSECUTION OF THE JEWS WAS BASED ON RELIGIOUS DIFFERENCES (RITUALS, BELIEF IN JESUS AS THE MESSIAH, ETC.) IF JEWS WOULD CONVERT TO CHRISTIANITY, THEY WOULD BE ACCEPTED. IF THEY DID NOT CONVERT THEY WERE SEGREGATED, EXPELLED OF KILLED.

## **SECULAR ANTI-SEMITISM:**

BEGINNING AROUND THE 18TH CENTURY, AS EUROPE BECAME LESS RELIGIOUS, JEWS SUFFERED SOCIAL AND ECONOMIC DISCRIMINATION. THEY WERE FORCED TO LIVE IN RESTRICTED AREAS, DENIED CITIZENSHIP, EXCLUDED FROM VARIOUS OCCUPATIONS ETC. EVEN IF THEY CONVERTED TO CHRISTIANITY, CHRISTIAN COMMUNITIES WOULD NOT ACCEPT THEM.

## RACIAL ANTI-SEMITISM

BY THE LATE 19TH CENTURY, JEWS WERE SEEN AS AN INFERIOR AND DANGEROUS "RACE." RACISTS ARGUED THAT, LIKE BLUE EYES, HISTORICALLY DETERMINED CULTURAL TRAITS SUCH AS BUSINESS SKILLS WERE PASSED ON THROUGH THE GENES. THE LOGIC OF THIS THINKING LEADS TO EXTERMINATION.