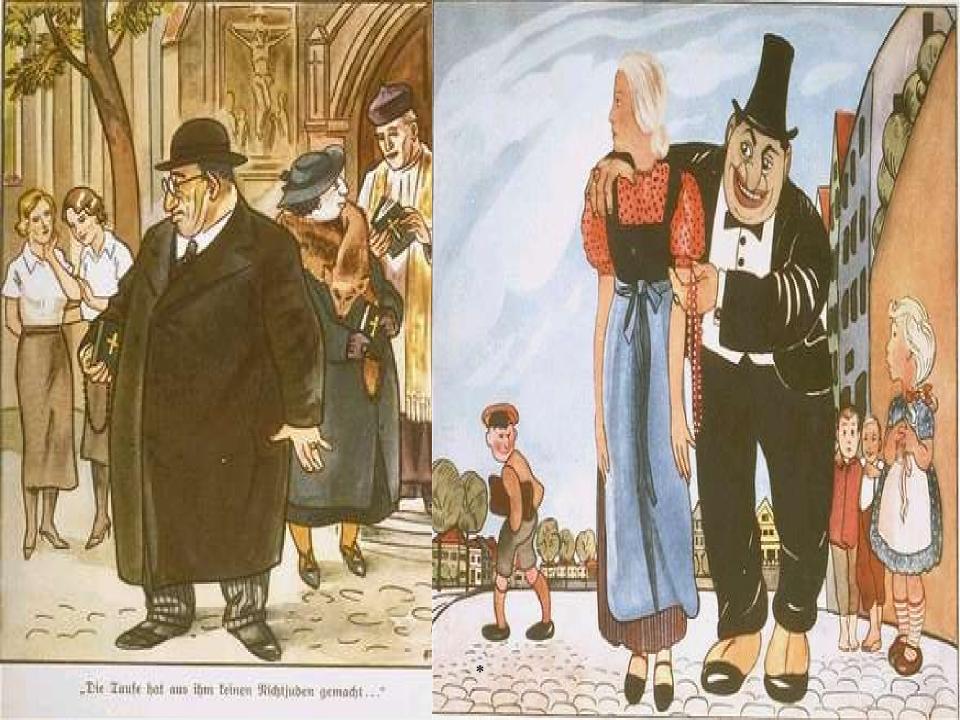

### **RELIGIOUS ANTI-SEMITISM:**

THROUGH THE MIDDLE AGES, THE PERSECUTION OF THE JEWS WAS BASED ON RELIGIOUS DIFFERENCES (RITUALS, BELIEF IN JESUS AS THE MESSIAH, ETC.) IF JEWS WOULD CONVERT TO CHRISTIANITY, THEY WOULD BE ACCEPTED. IF THEY DID NOT CONVERT THEY WERE SEGREGATED, EXPELLED OF KILLED.

## **SECULAR ANTI-SEMITISM:**

BEGINNING AROUND THE 18TH CENTURY, AS EUROPE BECAME LESS RELIGIOUS, JEWS SUFFERED SOCIAL AND ECONOMIC DISCRIMINATION. THEY WERE FORCED TO LIVE IN RESTRICTED AREAS, DENIED CITIZENSHIP, EXCLUDED FROM VARIOUS OCCUPATIONS ETC. EVEN IF THEY CONVERTED TO CHRISTIANITY, CHRISTIAN COMMUNITIES WOULD NOT ACCEPT THEM.