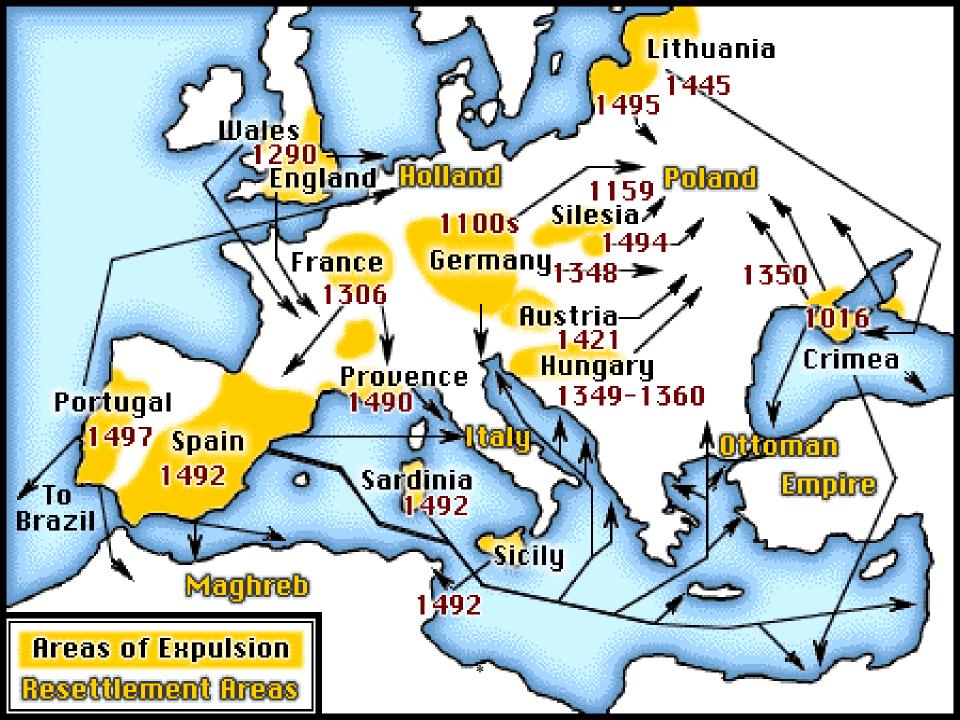

### **RELIGIOUS ANTI-SEMITISM:**

THROUGH THE MIDDLE AGES, THE PERSECUTION OF THE JEWS WAS BASED ON RELIGIOUS DIFFERENCES (RITUALS, BELIEF IN JESUS AS THE MESSIAH, ETC.) IF JEWS WOULD CONVERT TO CHRISTIANITY, THEY WOULD BE ACCEPTED. IF THEY DID NOT CONVERT THEY WERE SEGREGATED, EXPELLED OF KILLED.

#### CAUSES OF CHRISTIAN NEGATIVE VIEW OF JEWS

- 1. JEWS DO NOT SEE JESUS AS THE SON OF GOD
- 2. EARLY CHRISTIANS BELIEVED JEWS KILLED CHRIST
- 3. SATURDAY SABBATH
- 4. KOSHER DIET
- 5. WEARING OF LONG BEARDS
- 6. REFUSAL TO CONVERT
- 7. ALIENATION CREATION OF THE GHETTO AND BADGE
- 8. USURY "INTREST AND BANKING
- 9. WANDERING
- 10. THE CRUSADES
- 11. EXPULSIONS
- 12 MATZO--PASSOVER AND CHRISTIAN CHILDREN