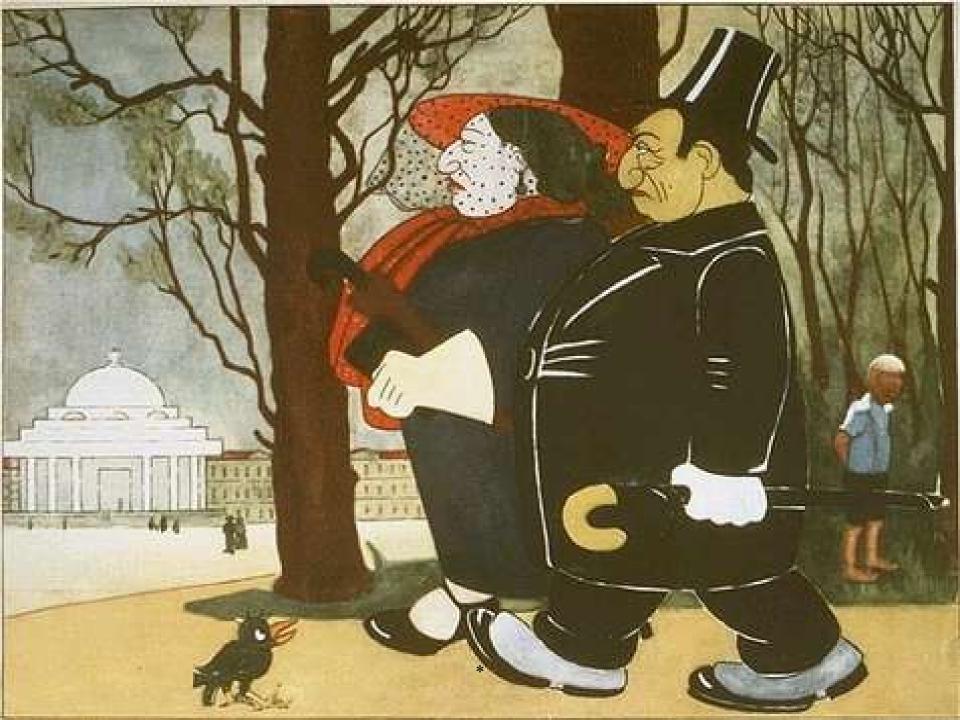

## RACIAL ANTI-SEMITISM

BY THE LATE 19TH CENTURY, JEWS WERE SEEN AS AN INFERIOR AND DANGEROUS "RACE." RACISTS ARGUED THAT, LIKE BLUE EYES, HISTORICALLY DETERMINED CULTURAL TRAITS SUCH AS BUSINESS SKILLS WERE PASSED ON THROUGH THE GENES. THE LOGIC OF THIS THINKING LEADS TO EXTERMINATION.

#### JEWS WERE INFERIOR AS A RACE.

- 1. FACIAL FEATURES
- 2. CULTURE
- 3. BODY TYPE
- 4. BEHAVIOR
- 5. DIET
- 6. WANDERERS

JEWS WERE CONSPIRING TO OVERTAKE THE WORLD!!!
IF ALLOWED TO LIVE THEY WOULD TAINT ALL THE
GOOD RACES WITH THEIR BLOOD!

#### THE NEGATIVE STEREOTYPE OF THE JEW

- 1. NOT A PART OF THE REGULAR COMMUNITY, JEWS WERE STRANGE OUTSIDERS, WANDERERS, WITHOUT ALLEGIANCE TO ANY LAND. THEY COULDN'T BE TRUSTED.
- 2. JEWS WERE DEVILS OR DEVIL'S AGENTS WHO HAD REJECTED CHRISTIANITY AND CRUCIFIED CHRIST. GOD HAD THEREFORE CONDEMENED TO WANDER HOMELSS ALL OVER THE WORLD AND TO SUFFER. THEY DESERVED ALL THE PUNISHMENT COMING TO THEM.

- 3. EVIL JEWS WERE OUT TO TAKE OVER THE CHRISTIAN WORLD. THAT WAS WHY THEY SPREAD OUT AND DEVELOPED "CONNECTIONS" EVERYWHERE. THEY WERE WELL-POISONERS, CHILD KILLERS, RELIGIOUS ENEMIES.
- 4. ALL JEWS CARED ABOUT WAS MONEY. THEY CHEATED AND GRABBED ALL THEY COULD GET. THEY DID NOT WORK FOR A LIVING.