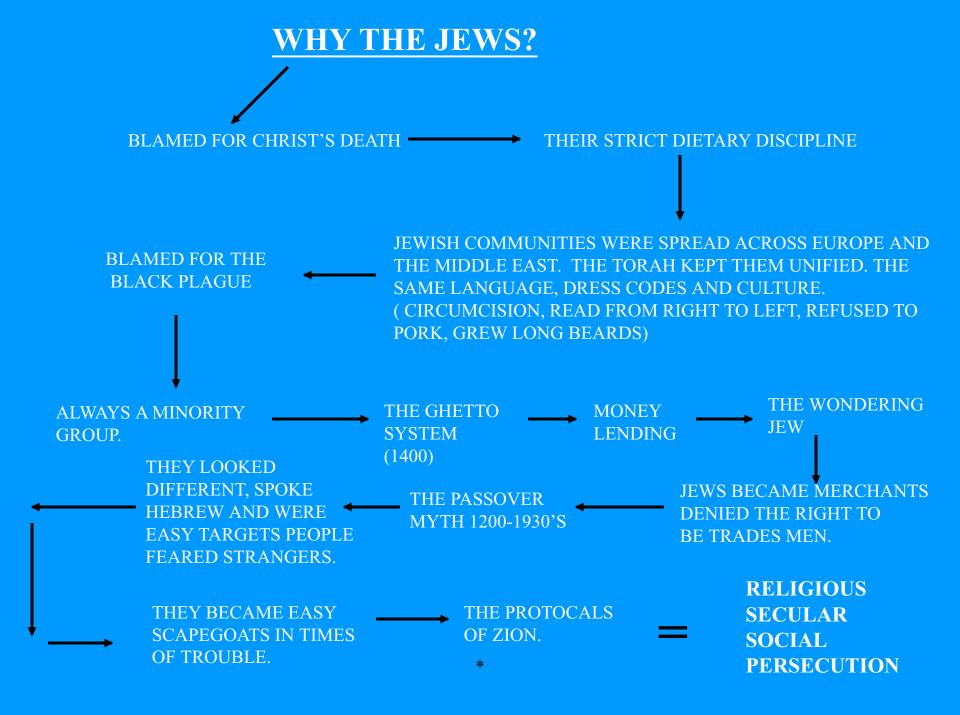

### **RELIGIOUS ANTI-SEMITISM:**

THROUGH THE MIDDLE AGES, THE PERSECUTION OF THE JEWS WAS BASED ON RELIGIOUS DIFFERENCES (RITUALS, BELIEF IN JESUS AS THE MESSIAH, ETC.) IF JEWS WOULD CONVERT TO CHRISTIANITY, THEY WOULD BE ACCEPTED. IF THEY DID NOT CONVERT THEY WERE SEGREGATED, EXPELLED OF KILLED.

#### CAUSES OF CHRISTIAN NEGATIVE VIEW OF JEWS

- 1. JEWS DO NOT SEE JESUS AS THE SON OF GOD
- 2. EARLY CHRISTIANS BELIEVED JEWS KILLED CHRIST
- 3. SATURDAY SABBATH
- 4. KOSHER DIET
- 5. WEARING OF LONG BEARDS
- 6. REFUSAL TO CONVERT
- 7. ALIENATION CREATION OF THE GHETTO AND BADGE
- 8. USURY "INTREST AND BANKING
- 9. WANDERING
- 10. THE CRUSADES
- 11. EXPULSIONS
- 12 MATZO--PASSOVER AND CHRISTIAN CHILDREN

## **SECULAR ANTI-SEMITISM:**

BEGINNING AROUND THE 18TH CENTURY, AS EUROPE BECAME LESS RELIGIOUS, JEWS SUFFERED SOCIAL AND ECONOMIC DISCRIMINATION. THEY WERE FORCED TO LIVE IN RESTRICTED AREAS, DENIED CITIZENSHIP, EXCLUDED FROM VARIOUS OCCUPATIONS ETC. EVEN IF THEY CONVERTED TO CHRISTIANITY, CHRISTIAN COMMUNITIES WOULD NOT ACCEPT THEM.

TOLERANCE ARRIVES FOR THE JEW IN ENGLAND, FRANCE AND HOLLAND.

BUT.... IN ITALY, EASTERN EUROPE AND GERMANY THEY REMAIN ALIENATED AND PERSECUTED.

THE 19TH CENTURY BRINGS POPULAR RULE AND GREATER JEWISH ACCEPTANCE BY EUROPEANS AND CHRISTIANS.

## RACIAL ANTI-SEMITISM

BY THE LATE 19TH CENTURY, JEWS WERE SEEN AS AN INFERIOR AND DANGEROUS "RACE." RACISTS ARGUED THAT, LIKE BLUE EYES, HISTORICALLY DETERMINED CULTURAL TRAITS SUCH AS BUSINESS SKILLS WERE PASSED ON THROUGH THE GENES. THE LOGIC OF THIS THINKING LEADS TO EXTERMINATION.

#### JEWS WERE INFERIOR AS A RACE.

- 1. FACIAL FEATURES
- 2. CULTURE
- 3. BODY TYPE
- 4. BEHAVIOR
- 5. DIET
- 6. WANDERERS

JEWS WERE CONSPIRING TO OVERTAKE THE WORLD!!!
IF ALLOWED TO LIVE THEY WOULD TAINT ALL THE
GOOD RACES WITH THEIR BLOOD!

#### THE NEGATIVE STEREOTYPE OF THE JEW

- 1. NOT A PART OF THE REGULAR COMMUNITY, JEWS WERE STRANGE OUTSIDERS, WANDERERS, WITHOUT ALLEGIANCE TO ANY LAND. THEY COULDN'T BE TRUSTED.
- 2. JEWS WERE DEVILS OR DEVIL'S AGENTS WHO HAD REJECTED CHRISTIANITY AND CRUCIFIED CHRIST. GOD HAD THEREFORE CONDEMENED TO WANDER HOMELSS ALL OVER THE WORLD AND TO SUFFER. THEY DESERVED ALL THE PUNISHMENT COMING TO THEM.

- 3. EVIL JEWS WERE OUT TO TAKE OVER THE CHRISTIAN WORLD. THAT WAS WHY THEY SPREAD OUT AND DEVELOPED "CONNECTIONS" EVERYWHERE. THEY WERE WELL-POISONERS, CHILD KILLERS, RELIGIOUS ENEMIES.
- 4. ALL JEWS CARED ABOUT WAS MONEY. THEY CHEATED AND GRABBED ALL THEY COULD GET. THEY DID NOT WORK FOR A LIVING.