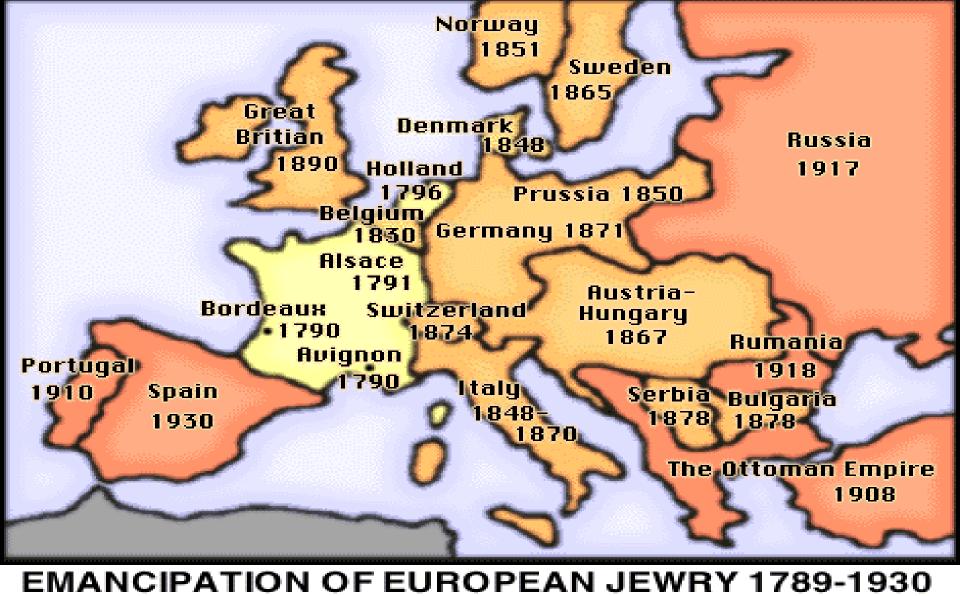

## **SECULAR ANTI-SEMITISM:**

BEGINNING AROUND THE 18TH CENTURY, AS EUROPE BECAME LESS RELIGIOUS, JEWS SUFFERED SOCIAL AND ECONOMIC DISCRIMINATION. THEY WERE FORCED TO LIVE IN RESTRICTED AREAS, DENIED CITIZENSHIP, EXCLUDED FROM VARIOUS OCCUPATIONS ETC. EVEN IF THEY CONVERTED TO CHRISTIANITY, CHRISTIAN COMMUNITIES WOULD NOT ACCEPT THEM.

TOLERANCE ARRIVES FOR THE JEW IN ENGLAND, FRANCE AND HOLLAND.

BUT.... IN ITALY, EASTERN EUROPE AND GERMANY THEY REMAIN ALIENATED AND PERSECUTED.

THE 19TH CENTURY BRINGS POPULAR RULE AND GREATER JEWISH ACCEPTANCE BY EUROPEANS AND CHRISTIANS.