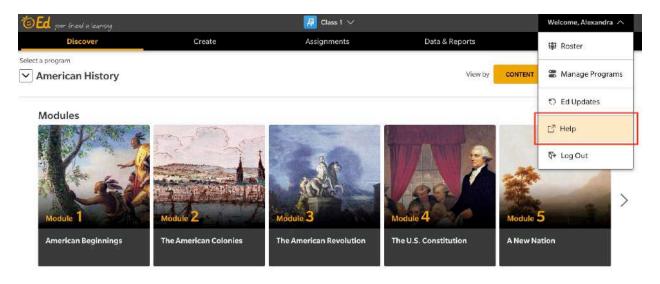

## Additional Support:

• You can access <u>Help</u> anytime directly through Ed in the upper-right corner of the banner (click the Welcome user menu, and then select Help).

- Or you can reach out to HMH Tech Support using the following information:
  - Phone Number: 1.800.323.9239
  - <u>HMH Tech Support Email</u>