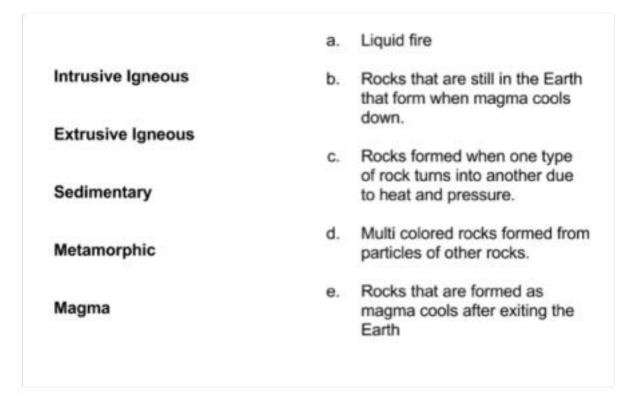

| 1  | - |
|----|---|
| 2. | _ |
|    | _ |
| 3. | - |
|    | _ |

www.njctl.org PSI<sup>®</sup> Physical Environment History and Geology of Earth *Three Types of Rocks Homework* **#6** Name:\_\_\_\_\_

Draw a line to match the words with the definitions.

www.njctl.org PSI® Physical Environment History and Geology of Earth