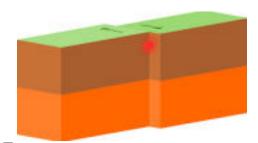

www.njctl.org PSI<sup>®</sup> Physical Environment History and Geology of Earth *Types of Plate Interactions* Name:\_\_\_\_\_\_ *and the Results Homework #5* 

We have learned about the three types of plate interactions: divergent, transform and convergent. Label each diagram below and write one sentence describing what happens for each interaction.

1. Plate interaction type:\_\_\_\_\_

Description:\_\_\_\_\_

2. Plate interaction type:\_\_\_\_\_

Description:\_\_\_\_\_

3. Plate interaction type:\_\_\_\_\_

Description:\_\_\_\_\_

www.njctl.org PSI<sup>®</sup> Physical Environment History and Geology of Earth *Three Types of Rocks Classwork #6* Name:\_\_\_\_\_\_ Write one