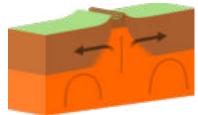

a. When the tectonic plates float into each other on the Earth's surface, it can

cause \_\_\_\_\_.

b. Divergent, transform and convergent are three types of

c. When plates are pulling apart in an interaction, it is called