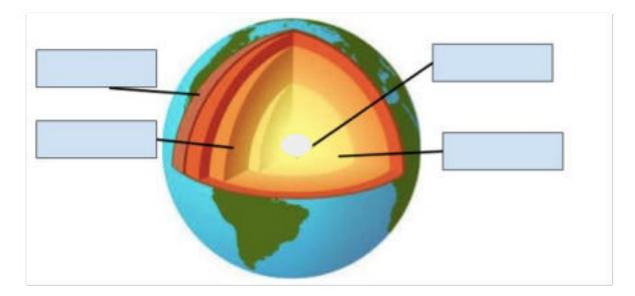

1. Label the diagram below.

2. List the four layers of the Earth. Using the words in the word bank, describe each of the four layers. Be sure to use all of the words in the word bank.

### Word Bank

Rigid thin <sup>2</sup>/<sub>3</sub> of the Earth's mass lithosphere tectonic plates liquid molten nickel and iron magnetic field solid nickel and iron

| _  |      |                                           |
|----|------|-------------------------------------------|
| b. |      |                                           |
| b  | <br> | <br>                                      |
|    | <br> | <br>                                      |
|    |      |                                           |
| _  |      |                                           |
| C  |      |                                           |
| C  | <br> | <br>                                      |
|    |      |                                           |
|    | <br> | <br>                                      |
| _  |      |                                           |
|    |      |                                           |
| d  | <br> | <br>                                      |
|    |      |                                           |
|    | <br> | <br>· · · · · · · · · · · · · · · · · · · |
|    |      |                                           |
| —  |      |                                           |