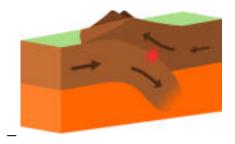

www.njctl.org PSI<sup>®</sup> Physical Environment History and Geology of Earth *Types of Plate Interactions* Name:\_\_\_\_\_\_ *and the Results Homework #5* 

We have learned about the three types of plate interactions: divergent, transform and convergent. Label each diagram below and write one sentence describing what happens for each interaction.

1. Plate interaction type:\_\_\_\_\_

Description:\_\_\_\_\_

2. Plate interaction type:\_\_\_\_\_

Description:\_\_\_\_\_

3. Plate interaction type:\_\_\_\_\_

Description:\_\_\_\_\_

www.njctl.org PSI<sup>®</sup> Physical Environment History and Geology of Earth *Three Types of Rocks Classwork #6* Name:\_\_\_\_\_\_ Write one