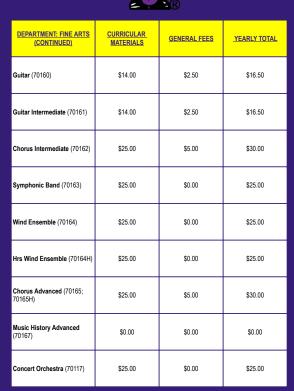

2 Lag

| Hobart High School Curricular Materials & General Fees: 2022-2023     |                         |                      |                             |                                                                                                       |                         |                 |                 |  |
|-----------------------------------------------------------------------|-------------------------|----------------------|-----------------------------|-------------------------------------------------------------------------------------------------------|-------------------------|-----------------|-----------------|--|
| DIGITAL CURRICULUM FOR<br>Note: Includes Brickie Virtua               |                         |                      |                             | DEPARTMENT - ENGLISH                                                                                  | CURRICULAR<br>MATERIALS | GENERAL<br>FEES | YEARLY<br>TOTAL |  |
| Grade 9 (Class of 2026)                                               | ;                       | \$116.75             |                             | English 9 (81001; 81001C; 81001S)                                                                     | \$12.69                 | \$0.00          | \$12.69         |  |
| Grade 10 (Class of 2025)                                              | ;                       | \$116.75             |                             | English 9 Honors (81001H)                                                                             | \$22.68                 | \$0.00          | \$41.93         |  |
| Grade 11 (Class of 2024)                                              | ;                       | \$116.75             |                             | English 10 (70005; 70005C; 70005S)                                                                    | \$19.25                 | \$0.00          | \$19.25         |  |
| <b>Grade 12</b> (Class of 2023)                                       | ;                       | \$116.75             |                             | English 10 Honors (70006H)                                                                            | \$60.14                 | \$0.00          | \$60.14         |  |
| HOBART HIGH SCHOO<br>Note: Fees applying to Full-Time BVS stu         |                         | ith an *             |                             | English 11 (70009; 70009C; 70009S)                                                                    | \$19.25                 | \$0.00          | \$19.25         |  |
| ITEM                                                                  | CURRICULAR<br>MATERIALS | GENERAL<br>FEES      | YEARLY<br>TOTAL             | English 11 Honors / ENGL 111 & 215 (70010)<br>(6 Credits)                                             | \$38.75                 | \$0.00          | \$38.75         |  |
| Nearpod (Grades 9-12)                                                 | \$6.44                  | \$0.00               | \$6.44                      | English 12 / English 12 Bio / English 12 Technical (70016C; 70016S; 70016J; 70016K)                   | \$24.98                 | \$0.00          | \$24.98         |  |
| Student Planner & ID Badge Holder / Lanyard (Grades 9-12)*            | \$0.00                  | \$5.64               | \$5.64                      | English 12 Honors / ENGL 111 (700151) (3 Credits) & English 12 Honors / ENGL 215 (700152) (3 Credits) | \$38.75                 | \$0.00          | \$38.75         |  |
| Cengage / Grades 9 – 12 (College Pathway 1-Year Subscription)         | \$21.00                 | \$0.00               | \$21.00                     | English 12 Honors Creative Writing / ENGL 202 (70017) (3 Credits)                                     | \$0.00                  | \$0.00          | \$0.00          |  |
| Cengage / Grades 9 – 12 (Career Clusters Pathway 1-Year Subscription) | \$21.00 \$0.00 \$21.00  |                      | \$21.00                     | English 12 Honors Literature / ENGL 206 (70019) (3 Credits)                                           | \$15.49                 | \$0.00          | \$46.48         |  |
| Swank/Movie License Curriculum                                        | \$1.68                  | \$1.68 \$0.00 \$1.68 |                             | English 12 Honors World Literature I / ENGL 220 (700155) (3 Credits)                                  | \$22.42                 | \$0.00          | \$22.42         |  |
| Khan Academy Districts                                                | \$10.00 \$0.00 \$10.00  |                      | \$10.00                     | English 12 Honors World Literature II / ENGL 221<br>(700156) (3 Credits)                              | \$22.42                 | \$0.00          | \$22.42         |  |
| Newsela Essentials                                                    | \$9.00 \$0.00 \$9.00    |                      | \$9.00                      | English 12 Honors American Literature I / ENGL 222 (700153) (3 Credits)                               | \$0.00                  | \$0.00          | \$0.00          |  |
|                                                                       |                         |                      |                             | English 12 Honors American Literature II / ENGL 223 (700154) (3 Credits)                              | \$13.99                 | \$0.00          | \$13.99         |  |
| DEPARTMENT - JROTC                                                    | CURRICULAR<br>MATERIALS | GENERAL<br>FEES      | YEARLY<br>TOTAL             | Advanced Speech & Communication / COMM 101<br>(70025) (3 Credits)                                     | \$0.00                  | \$0.00          | \$0.00          |  |
| JROTC 9 (70957)                                                       | \$0.00                  | \$30.00              | \$30.00                     | Theatre Arts (70026)                                                                                  | \$15.86                 | \$0.00          | \$15.86         |  |
| JROTC 10 (70958)                                                      | \$0.00                  | \$30.00              | \$30.00                     | Film Literature (70016B)                                                                              | \$0.00                  | \$0.00          | \$0.00          |  |
| JROTC 11 (70958)                                                      | \$0.00 \$30.00 \$30.00  |                      | \$30.00                     | ENL English 9 (810001L); English 10 (70005L); English 11 (70009L); English 12 (70016L)                | \$0.00                  | \$0.00          | \$0.00          |  |
| JROTC 12 (70959)                                                      | \$0.00 \$30.00 \$30.00  |                      | \$30.00                     | ENL Lab (70006)                                                                                       | \$15.65                 | \$0.00          | \$15.65         |  |
|                                                                       |                         |                      |                             | Student Media Yearbook (70021)                                                                        | \$0.00                  | \$15.00         | \$15.00         |  |
|                                                                       |                         |                      | English Literature (70016E) | \$0.00                                                                                                | \$0.00                  | \$0.00          |                 |  |
|                                                                       |                         |                      |                             |                                                                                                       |                         |                 |                 |  |