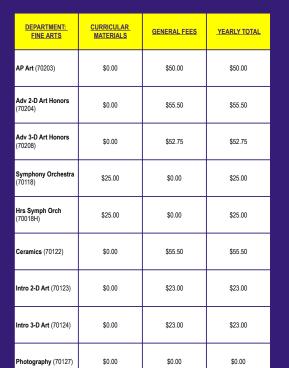

2 Lag

| Hobart High School Curricular Materials & General Fees: 2022-2023     |                         |                      |                             |                                                                                                       |                         |                 |                 |  |
|-----------------------------------------------------------------------|-------------------------|----------------------|-----------------------------|-------------------------------------------------------------------------------------------------------|-------------------------|-----------------|-----------------|--|
| DIGITAL CURRICULUM FOR<br>Note: Includes Brickie Virtua               |                         |                      |                             | DEPARTMENT - ENGLISH                                                                                  | CURRICULAR<br>MATERIALS | GENERAL<br>FEES | YEARLY<br>TOTAL |  |
| Grade 9 (Class of 2026)                                               | ;                       | \$116.75             |                             | English 9 (81001; 81001C; 81001S)                                                                     | \$12.69                 | \$0.00          | \$12.69         |  |
| Grade 10 (Class of 2025)                                              | ;                       | \$116.75             |                             | English 9 Honors (81001H)                                                                             | \$22.68                 | \$0.00          | \$41.93         |  |
| Grade 11 (Class of 2024)                                              | ;                       | \$116.75             |                             | English 10 (70005; 70005C; 70005S)                                                                    | \$19.25                 | \$0.00          | \$19.25         |  |
| <b>Grade 12</b> (Class of 2023)                                       | ;                       | \$116.75             |                             | English 10 Honors (70006H)                                                                            | \$60.14                 | \$0.00          | \$60.14         |  |
| HOBART HIGH SCHOO<br>Note: Fees applying to Full-Time BVS stu         |                         | ith an *             |                             | English 11 (70009; 70009C; 70009S)                                                                    | \$19.25                 | \$0.00          | \$19.25         |  |
| ITEM                                                                  | CURRICULAR<br>MATERIALS | GENERAL<br>FEES      | YEARLY<br>TOTAL             | English 11 Honors / ENGL 111 & 215 (70010)<br>(6 Credits)                                             | \$38.75                 | \$0.00          | \$38.75         |  |
| Nearpod (Grades 9-12)                                                 | \$6.44                  | \$0.00               | \$6.44                      | English 12 / English 12 Bio / English 12 Technical (70016C; 70016S; 70016J; 70016K)                   | \$24.98                 | \$0.00          | \$24.98         |  |
| Student Planner & ID Badge Holder / Lanyard (Grades 9-12)*            | \$0.00                  | \$5.64               | \$5.64                      | English 12 Honors / ENGL 111 (700151) (3 Credits) & English 12 Honors / ENGL 215 (700152) (3 Credits) | \$38.75                 | \$0.00          | \$38.75         |  |
| Cengage / Grades 9 – 12 (College Pathway 1-Year Subscription)         | \$21.00                 | \$0.00               | \$21.00                     | English 12 Honors Creative Writing / ENGL 202 (70017) (3 Credits)                                     | \$0.00                  | \$0.00          | \$0.00          |  |
| Cengage / Grades 9 – 12 (Career Clusters Pathway 1-Year Subscription) | \$21.00 \$0.00 \$21.00  |                      | \$21.00                     | English 12 Honors Literature / ENGL 206 (70019) (3 Credits)                                           | \$15.49                 | \$0.00          | \$46.48         |  |
| Swank/Movie License Curriculum                                        | \$1.68                  | \$1.68 \$0.00 \$1.68 |                             | English 12 Honors World Literature I / ENGL 220 (700155) (3 Credits)                                  | \$22.42                 | \$0.00          | \$22.42         |  |
| Khan Academy Districts                                                | \$10.00 \$0.00 \$10.00  |                      | \$10.00                     | English 12 Honors World Literature II / ENGL 221<br>(700156) (3 Credits)                              | \$22.42                 | \$0.00          | \$22.42         |  |
| Newsela Essentials                                                    | \$9.00 \$0.00 \$9.00    |                      | \$9.00                      | English 12 Honors American Literature I / ENGL 222 (700153) (3 Credits)                               | \$0.00                  | \$0.00          | \$0.00          |  |
|                                                                       |                         |                      |                             | English 12 Honors American Literature II / ENGL 223 (700154) (3 Credits)                              | \$13.99                 | \$0.00          | \$13.99         |  |
| DEPARTMENT - JROTC                                                    | CURRICULAR<br>MATERIALS | GENERAL<br>FEES      | YEARLY<br>TOTAL             | Advanced Speech & Communication / COMM 101<br>(70025) (3 Credits)                                     | \$0.00                  | \$0.00          | \$0.00          |  |
| JROTC 9 (70957)                                                       | \$0.00                  | \$30.00              | \$30.00                     | Theatre Arts (70026)                                                                                  | \$15.86                 | \$0.00          | \$15.86         |  |
| JROTC 10 (70958)                                                      | \$0.00                  | \$30.00              | \$30.00                     | Film Literature (70016B)                                                                              | \$0.00                  | \$0.00          | \$0.00          |  |
| JROTC 11 (70958)                                                      | \$0.00 \$30.00 \$30.00  |                      | \$30.00                     | ENL English 9 (810001L); English 10 (70005L); English 11 (70009L); English 12 (70016L)                | \$0.00                  | \$0.00          | \$0.00          |  |
| JROTC 12 (70959)                                                      | \$0.00 \$30.00 \$30.00  |                      | \$30.00                     | ENL Lab (70006)                                                                                       | \$15.65                 | \$0.00          | \$15.65         |  |
|                                                                       |                         |                      |                             | Student Media Yearbook (70021)                                                                        | \$0.00                  | \$15.00         | \$15.00         |  |
|                                                                       |                         |                      | English Literature (70016E) | \$0.00                                                                                                | \$0.00                  | \$0.00          |                 |  |
|                                                                       |                         |                      |                             |                                                                                                       |                         |                 |                 |  |