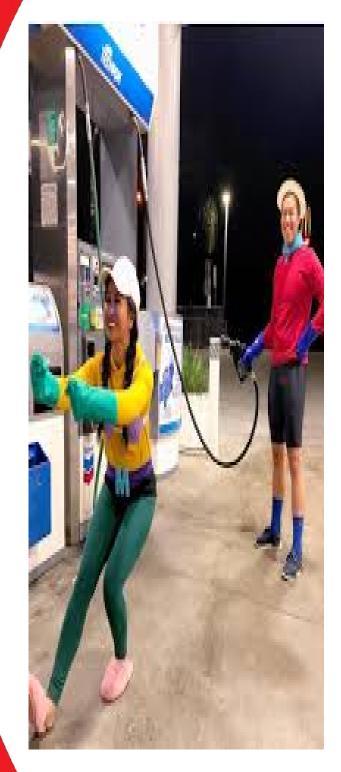

### Ride trump

Costume
Includes blow up
trump outfit

**ADULT** SIZE COSTUME

ONE SIZE FITS MOST

Mermaid man and barnacle boy

Costume
Includes invisible
car, full outfit

Cost