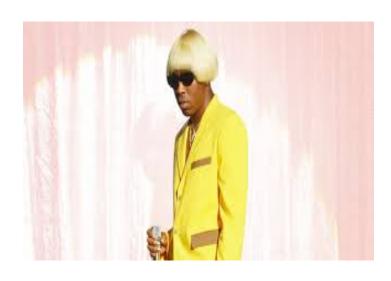

### Tyler the Creator

Costume includes wig, sunglasses, microphone, yellow suit

ADULT SIZE COSTUME

312L CO31 01VIL

Cost