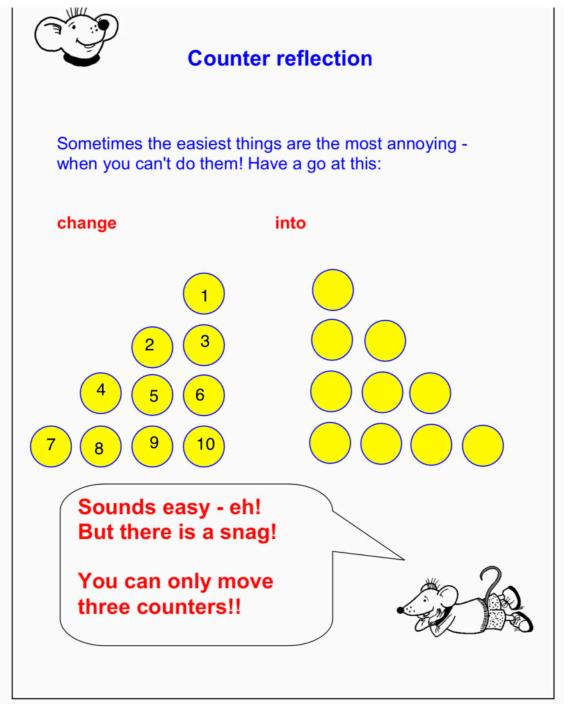

Track the words for the puzzle when you crack the code on your tracking sheet.

Track the numbers of the 3 counters you move to create the mirror image when you solve the puzzle on your tracking sheet.

Track the mystery number on your tracking sheet (there is only one possible answer).