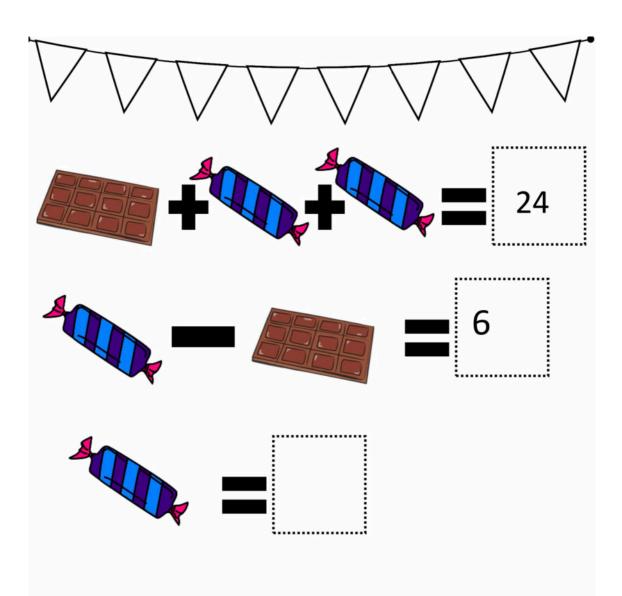

Track the answer for the blank square (the candy piece value) on your tracking sheet.