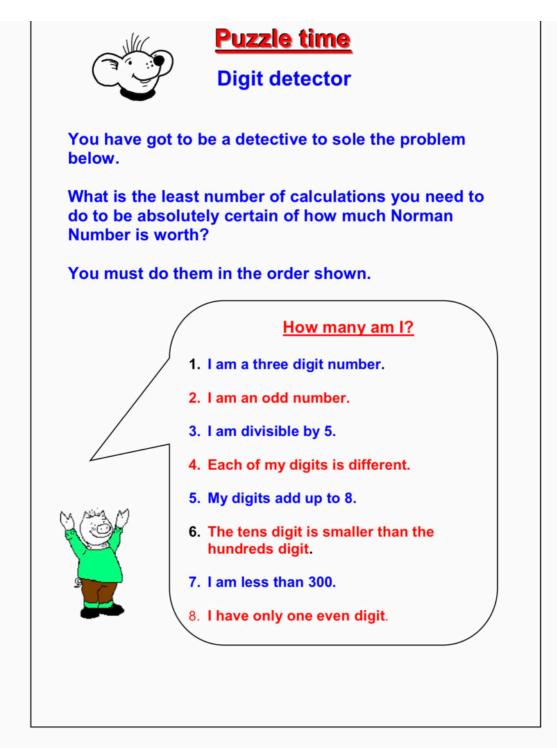

Track the words for the puzzle when you crack the code on your tracking sheet.

Track the numbers of the 3 counters you move to create the mirror image when you solve the puzzle on your tracking sheet.

Track the mystery number on your tracking sheet (there is only one possible answer).