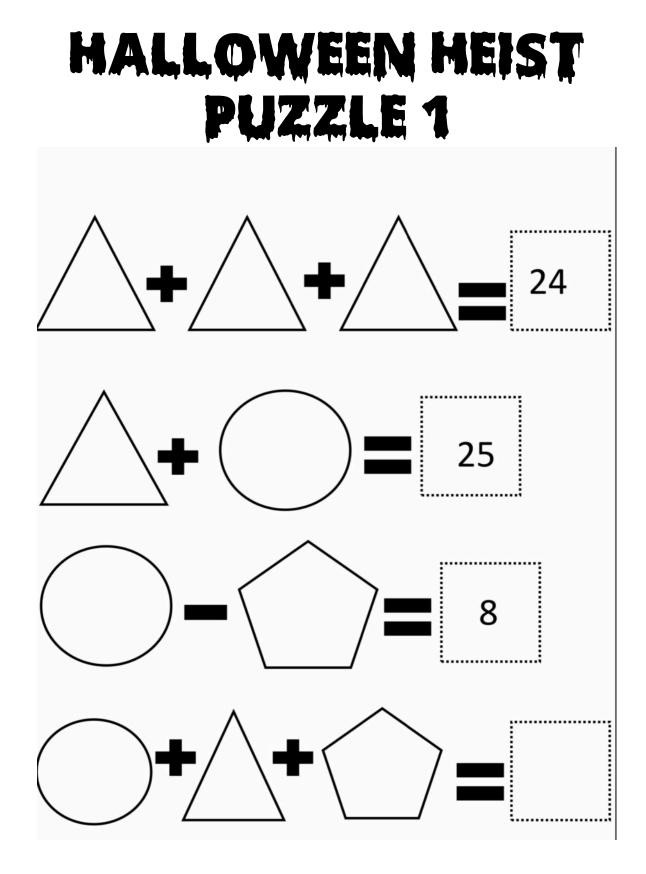

Track the correct answer to the final square (circle plus triangle plus pentagon) on your tracking sheet.